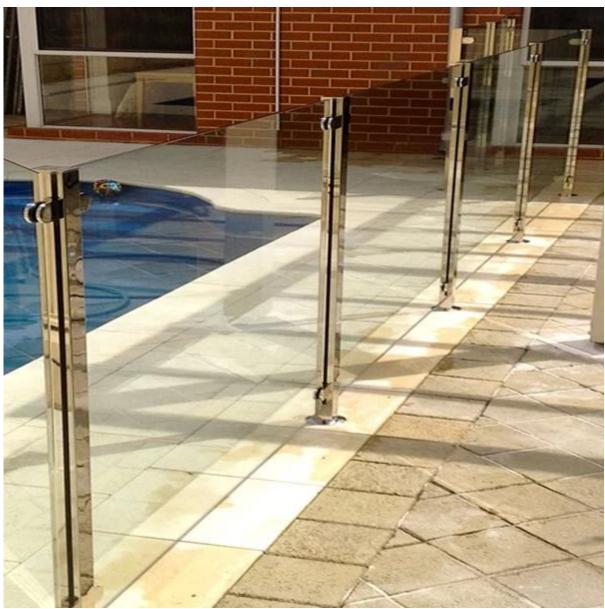

3.frameless glass balustrade with glass spigot
A:base plate and core drill glass spigot in brushed and mirror finish
B:flexible for 10-13.52mm tempered glass
C:usually 2 spigots/glass panel Max1.5\*1.2m
D: no holes required in the glass panel

stainless steel duplex2205 glass spigot for salf pool fence china manufacturer, china duplex2205 round base plate glass spigot 12mm

stainless steel glass spigot factory for balcony design, stainless steel core drill glass spigot supplier for pool fence design