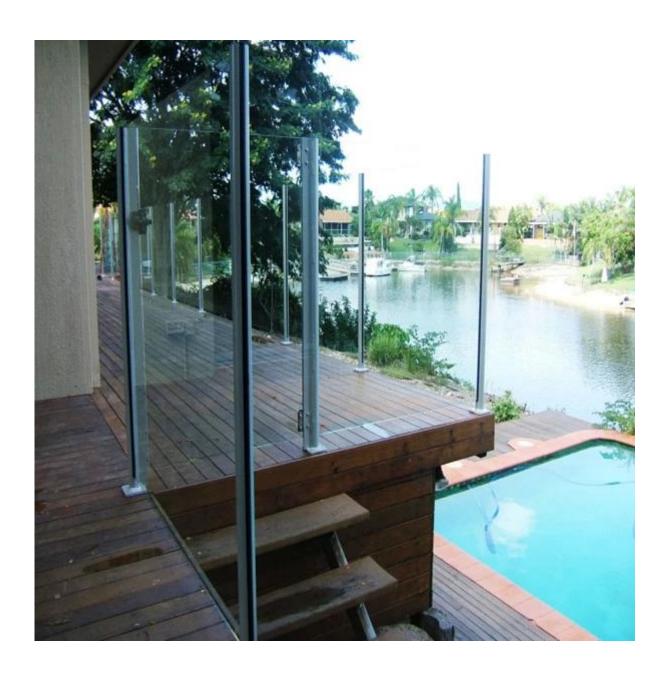

stainless steel glass standoff for balcony railing china supplier, frameless
glass balustrade for balcony china factory

2.frameless glass railing with standoff
A:adjustable standoff to suit 8-19mm tempered glass
B:timber decking and concrete decking standoff available
C:available in brushed and mirror finish

<u>frameless stainless steel glass standoff for balcony, balcony design stainless steel outdoor glass standoff</u>

outdoor glass railing for balcony china supplier, china outdoor glass railing
for stair