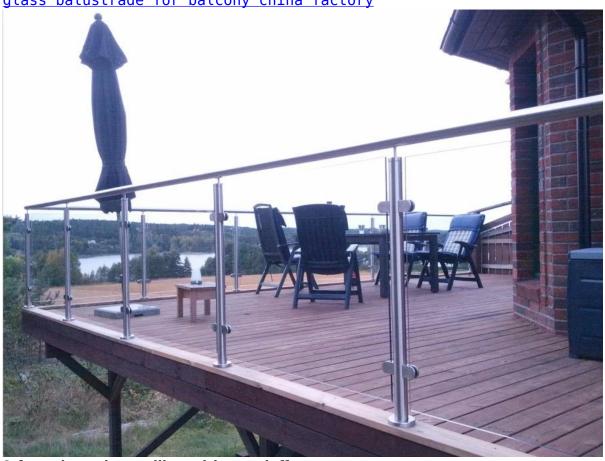

1.stainless steel glass handrail system A:stainless steel dia50.8/43mm post B:post height:800-1500mm C:glass thickness:8-13.52mm

D:handrail post including glass clamp, end cap, tube connector, base and cover