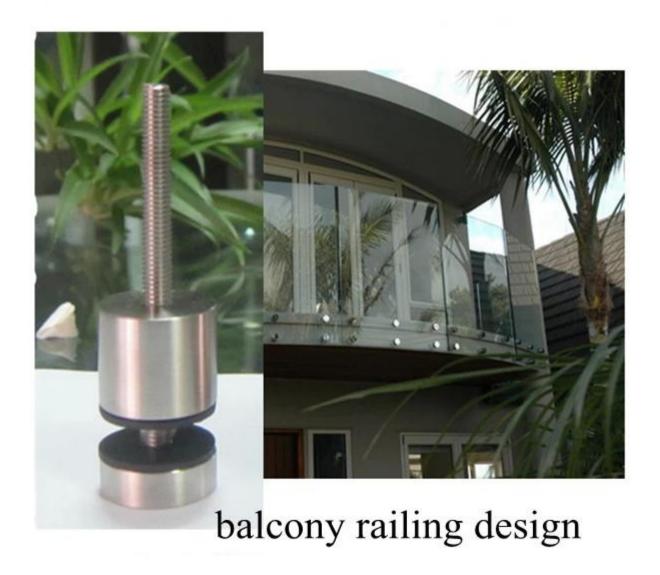

stainless steel glass standoff for balcony railing china supplier, frameless
glass balustrade for balcony china factory

2.frameless glass railing with standoff
A:adjustable standoff to suit 8-19mm tempered glass
B:timber decking and concrete decking standoff available
C:available in brushed and mirror finish

<u>frameless stainless steel glass standoff for balcony, balcony design stainless steel outdoor glass standoff</u>

outdoor glass railing for balcony china supplier, china outdoor glass railing
for stair