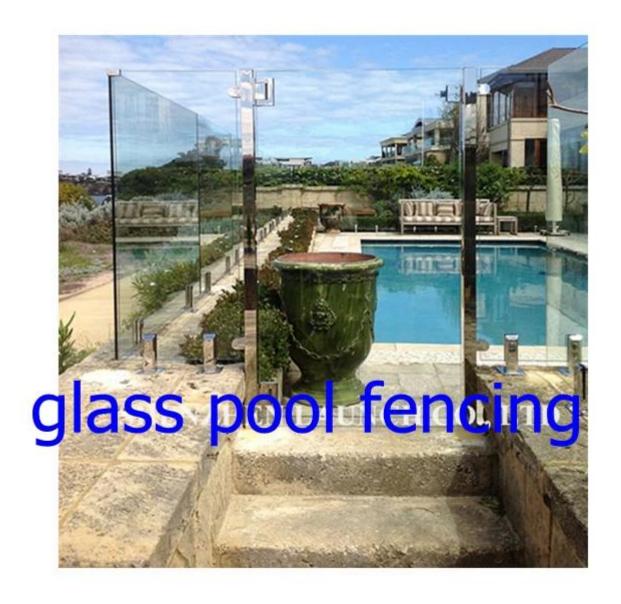

stainless steel duplex2205 glass spigot for salf pool fence china manufacturer, china duplex2205 round base plate glass spigot 12mm

stainless steel glass spigot factory for balcony design, stainless steel core drill glass spigot supplier for pool fence design