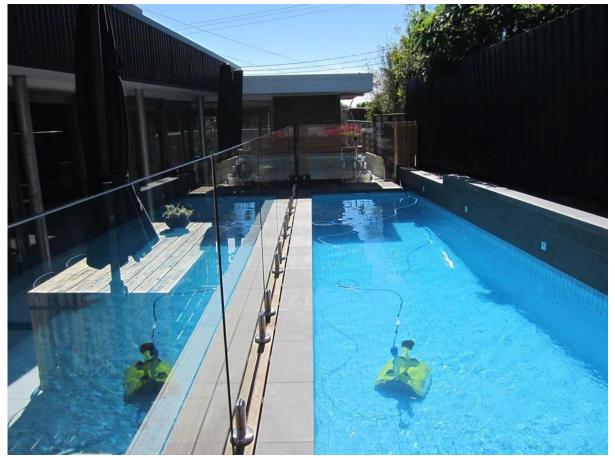

3.frameless glass balustrade with glass spigot
A:base plate and core drill glass spigot in brushed and mirror finish
B:flexible for 10-13.52mm tempered glass
C:usually 2 spigots/glass panel Max1.5\*1.2m
D: no holes required in the glass panel

stainless steel duplex2205 glass spigot for salf pool fence china manufacturer, china duplex2205 round base plate glass spigot 12mm

stainless steel glass spigot factory for balcony design, stainless steel core drill glass spigot supplier for pool fence design