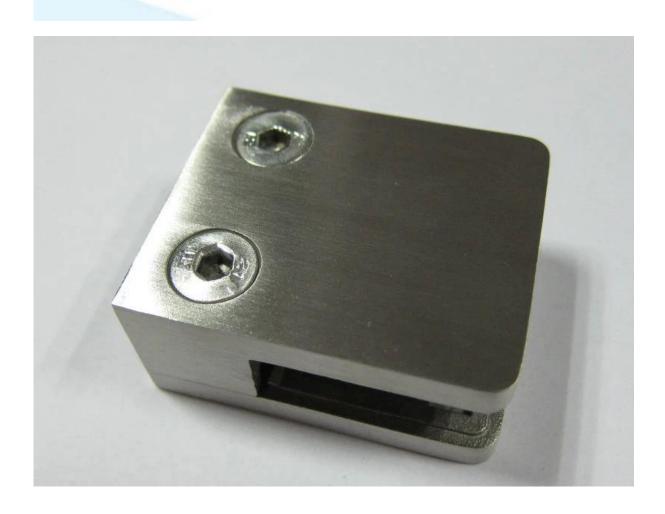

## stainless steel 316 polished brushed glass clamps for 8-12mm glass

# Stainless steel 316 polished brushed glass clamps specification:

Material: Stainless steel 304/316;

• For glass thickness: 8-12mm;

• Finish: Satin or mirror polished.

• Model No.: G102, G103, G104, G105 and G106 etc.

• Glass clamp is used to fix on post or wall to support glass panels .