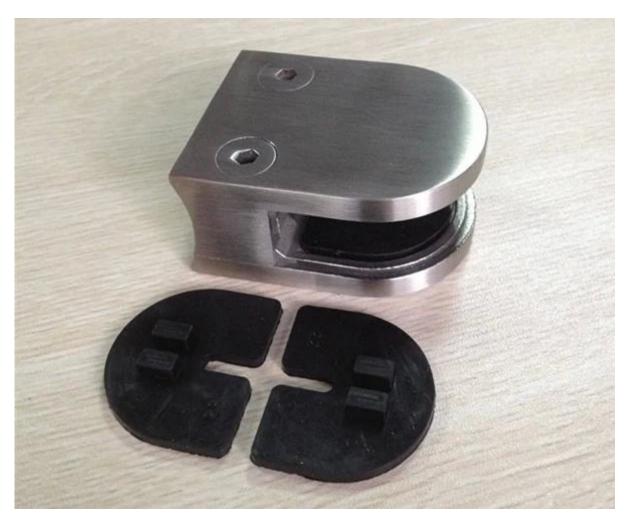

## stainless steel 316 polished brushed glass clamps for 8-12mm glass

# Stainless steel 316 polished brushed glass clamps specification:

Material: Stainless steel 304/316;

• For glass thickness: 8-12mm;

• Finish: Satin or mirror polished.

• Model No.: G102, G103, G104, G105 and G106 etc.

• Glass clamp is used to fix on post or wall to support glass panels .