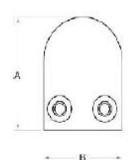

For glass thickness: 8-10mm

| Model No. | Α     | В  | С  | D  | E      |
|-----------|-------|----|----|----|--------|
| G102      | 44 44 | 44 | 25 | 11 | 0      |
| G102R     | 48    | 44 | 25 | 11 | R-21.5 |