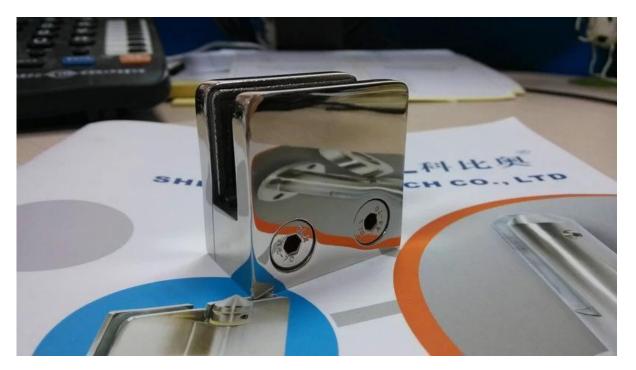

## stainless steel 316 polished brushed glass clamps for 8-12mm glass

# Stainless steel 316 polished brushed glass clamps specification:

Material: Stainless steel 304/316;

• For glass thickness: 8-12mm;

• Finish: Satin or mirror polished.

• Model No.: G102, G103, G104, G105 and G106 etc.

• Glass clamp is used to fix on post or wall to support glass panels .