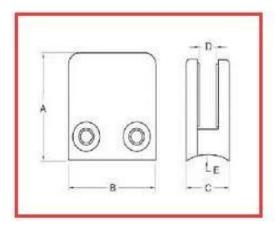

For glass thickness: 8-10mm

| Model No. | Α     | В  | С  | D  | E      |
|-----------|-------|----|----|----|--------|
| G102      | 44 44 | 44 | 25 | 11 | 0      |
| G102R     | 48    | 44 | 25 | 11 | R-21.5 |