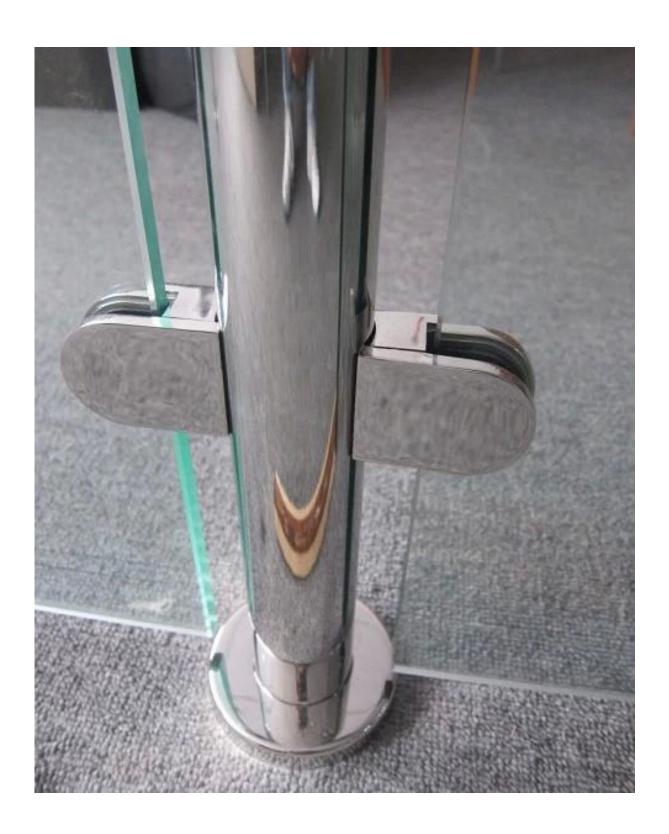

• Glass clamp is used to fix on post or wall to support glass panels .

Procedures before you decide to purchase our glass clamp :

Step 1 : Where do you need apply this glass clamp ? Usually glass clamp can be fixed on wall , square tube and round tube . If you need to fix glass clamp to wall or square tube , you can choose flat back glass clamp ; if you need to fix glass clamp on round tube , you need to choose round back glass clamp .

Step 2 : Check out tube size : if its round tube , please check out diameter of the tube 42.4 or 50.8 or others . We will adjust the round back angle to fit your post . If its square tube then flat back glass clamp is recommended .