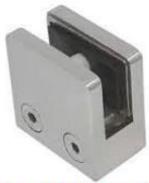

## stainless steel 316 polished brushed glass clamps for 8-12mm glass

# Stainless steel 316 polished brushed glass clamps specification:

Material: Stainless steel 304/316;

• For glass thickness: 8-12mm;

• Finish: Satin or mirror polished.

• Model No.: G102, G103, G104, G105 and G106 etc.

• Glass clamp is used to fix on post or wall to support glass panels .