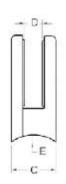

| G103<br>G104<br>G105 | 50<br>50<br>55 | 40<br>40<br>45 | 22<br>26<br>28 | 8<br>12<br>14 | 0<br>0<br>0 |                |    |    |    |    |        |
|----------------------|----------------|----------------|----------------|---------------|-------------|----------------|----|----|----|----|--------|
|                      |                |                |                |               |             | G103R          | 52 | 40 | 22 | 8  | R-21.5 |
|                      |                |                |                |               |             | G104R<br>G105R | 52 | 40 | 26 | 12 | R-21.5 |
|                      |                |                |                |               |             |                | 58 | 45 | 28 | 14 | R-25.4 |

For glass thickness: 8-10mm

| Model No. | Α     | В  | С  | D  | E      |
|-----------|-------|----|----|----|--------|
| G102      | 44 44 | 44 | 25 | 11 | 0      |
| G102R     | 48    | 44 | 25 | 11 | R-21.5 |