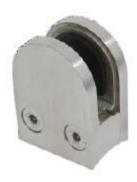

## stainless steel 316 polished brushed glass clamps for 8-12mm glass

# Stainless steel 316 polished brushed glass clamps specification:

Material: Stainless steel 304/316;

• For glass thickness: 8-12mm;

• Finish: Satin or mirror polished.

• Model No.: G102, G103, G104, G105 and G106 etc.

• Glass clamp is used to fix on post or wall to support glass panels .