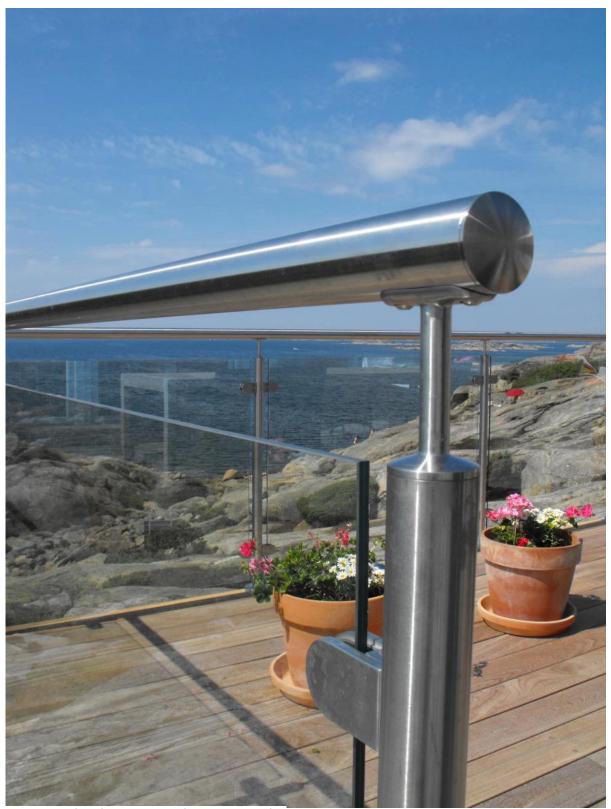

• Glass clamp is used to fix on post or wall to support glass panels .

Procedures before you decide to purchase our glass clamp :

Step 1 : Where do you need apply this glass clamp ? Usually glass clamp can be fixed on wall , square tube and round tube . If you need to fix glass clamp to wall or square tube , you can choose flat back glass clamp ; if you need to fix glass clamp on round tube , you need to choose round back glass clamp .