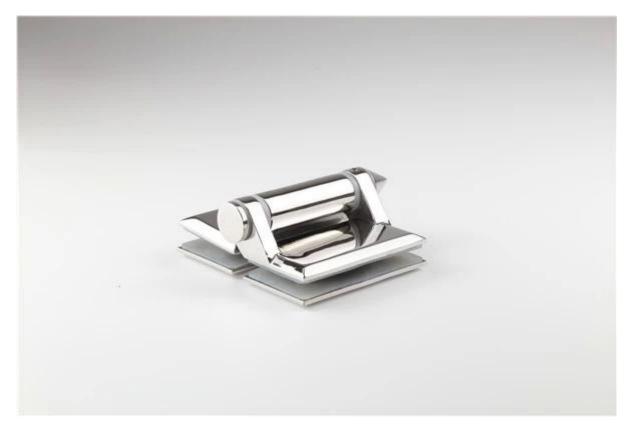

## Stainless steel 316 self closing glass door hinge

1. Three models pool fence stainless steel 316 self closing glass door hinge :

- 1. Material: stainless steel 316
- 2. Finish: Brushed or mirror polished
- 3. Three models available,
  - Model No.G-G, Glass to glass hinge.
  - Model No.G-R, Glass to round post hinge.
  - Model No.G-W, Glass to Wall/Square post hinge.

## 2. Model No. G-G, casting made glass to glass hinge,

3. Model No. G-R, casting made glass to round post hinge,

4. Model No. G-W, casting made glass to Wall/Square post hinge,

Any interested, please contact with me freely : Email: sales05@launch-china.cn .