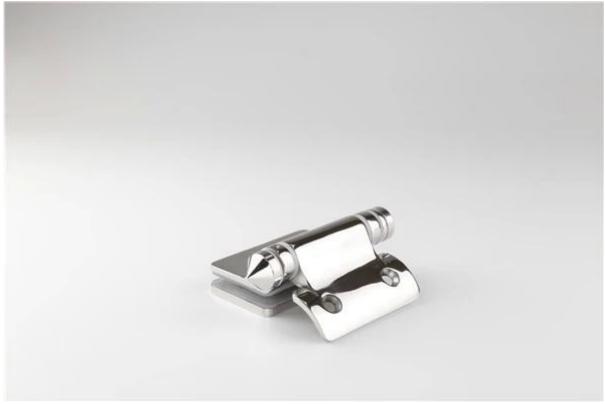

## Stainless steel 316 self closing glass door hinge

1. Three models pool fence stainless steel 316 self closing glass door hinge :

- 1. Material: stainless steel 316
- 2. Finish: Brushed or mirror polished
- 3. Three models available,
  - Model No.G-G, Glass to glass hinge.
  - Model No.G-R, Glass to round post hinge.
  - Model No.G-W, Glass to Wall/Square post hinge.

## 2. Model No. G-G, casting made glass to glass hinge,

3. Model No. G-R, casting made glass to round post hinge,

4. Model No. G-W, casting made glass to Wall/Square post hinge,

Any interested, please contact with me freely : Email: sales05@launch-china.cn .