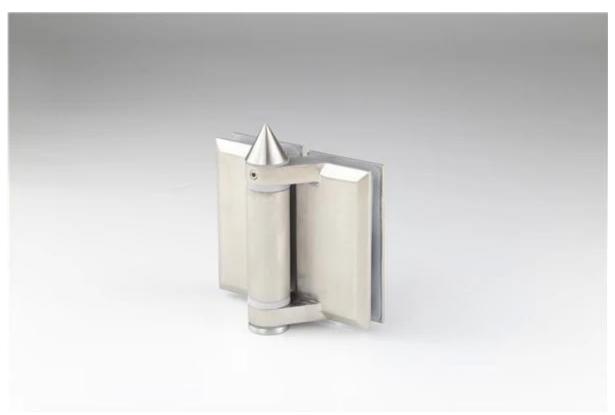

## Stainless steel 316 self closing glass door hinge

1. Three models pool fence stainless steel 316 self closing glass door hinge :

- 1. Material: stainless steel 316
- 2. Finish: Brushed or mirror polished
- 3. Three models available,
  - Model No.G-G, Glass to glass hinge.
  - Model No.G-R, Glass to round post hinge.
  - Model No.G-W, Glass to Wall/Square post hinge.

## 2. Model No. G-G, casting made glass to glass hinge,

3. Model No. G-R, casting made glass to round post hinge,

4. Model No. G-W, casting made glass to Wall/Square post hinge,

Any interested, please contact with me freely : Email: sales05@launch-china.cn .