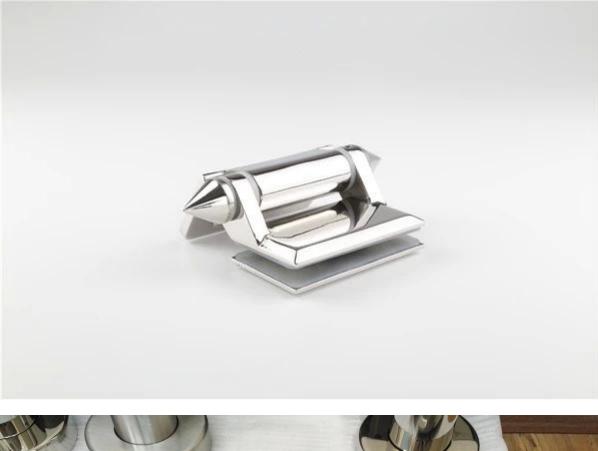

## Stainless steel 316 self closing glass door hinge

1. Three models pool fence stainless steel 316 self closing glass door hinge :

- 1. Material: stainless steel 316
- 2. Finish: Brushed or mirror polished
- 3. Three models available,
  - Model No.G-G, Glass to glass hinge.
  - Model No.G-R, Glass to round post hinge.
  - Model No.G-W, Glass to Wall/Square post hinge.

## 2. Model No. G-G, casting made glass to glass hinge,

3. Model No. G-R, casting made glass to round post hinge,

4. Model No. G-W, casting made glass to Wall/Square post hinge,

Any interested, please contact with me freely : Email: sales05@launch-china.cn .