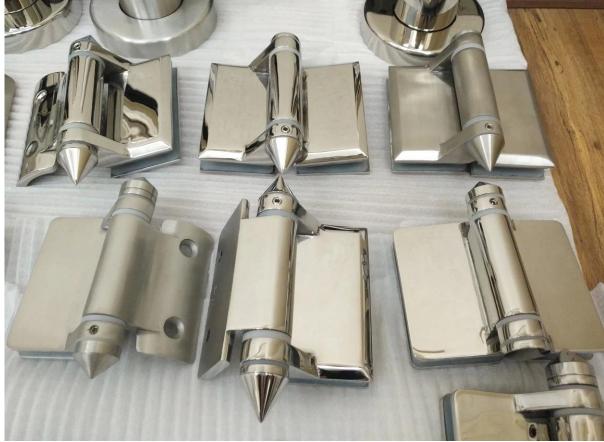

## Stainless steel 316 self closing glass door hinge

1. Three models pool fence stainless steel 316 self closing glass door hinge :

- 1. Material: stainless steel 316
- 2. Finish: Brushed or mirror polished
- 3. Three models available,
  - Model No.G-G, Glass to glass hinge.
  - Model No.G-R, Glass to round post hinge.
  - Model No.G-W, Glass to Wall/Square post hinge.

## 2. Model No. G-G, casting made glass to glass hinge,

3. Model No. G-R, casting made glass to round post hinge,

4. Model No. G-W, casting made glass to Wall/Square post hinge,

Any interested, please contact with me freely : Email: sales05@launch-china.cn .