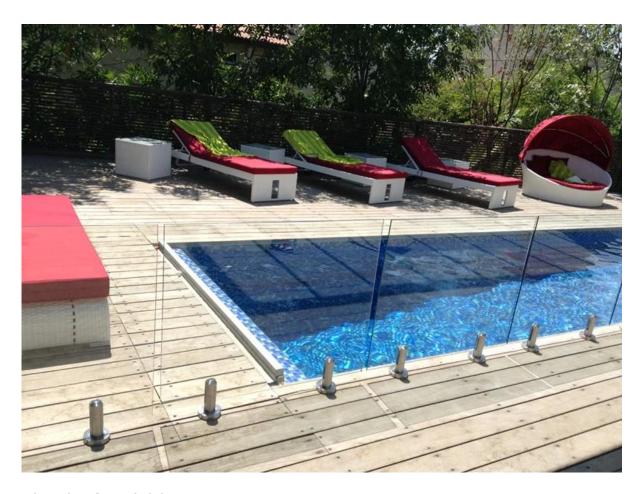

# Shenzhen Launch stainless steel 316 semi frameless glass pool fencing post

stainless steel glass balustrade post, glass fence post

stainless steel 316 semi frameless balcony/terrace railing post

stainless steel 316 semi frameless glass pool fencing post

## Glass spigot:

stainless steel spigot for pool fencing, stainless steel spigot for glass railing, Launch stainless steel spigot