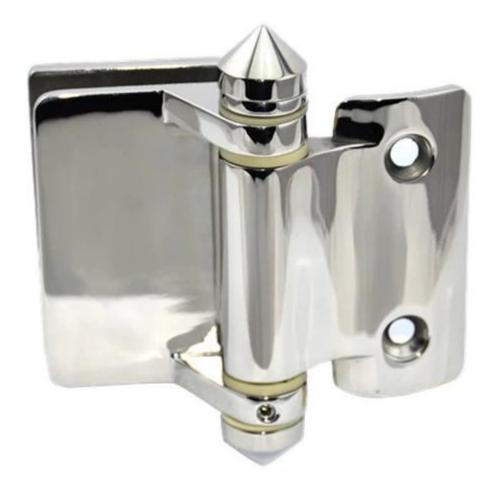

#### **Glass door hinge:**

China supplier spring load stainless steel glass door hinge for

#### frameless glass railing designs"

G-P2