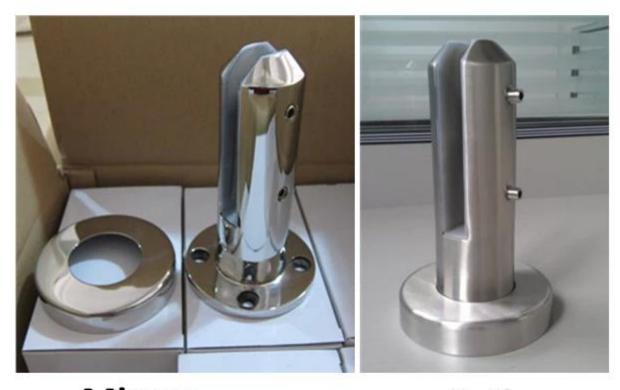

## Glass spigot:

stainless steel spigot for pool fencing, stainless steel spigot for glass railing, Launch stainless steel spigot

## **RBM**

Mirror Satin

Thanks for visiting! Any inquiry or question, please leave me message. You will get feedback within 24 hours.