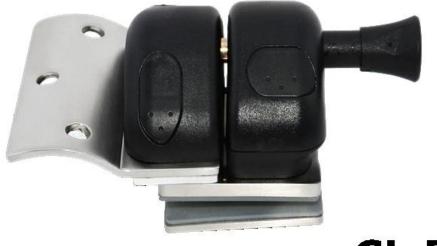

### Glass door latch:

adjustable glass door latch, glass to round post latch, child safety fence latch"

**GL-P** 