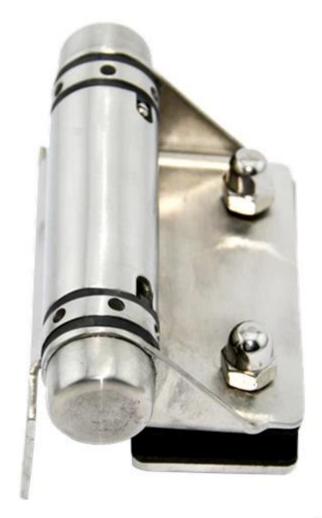

## Sheet metal hinge photos:

G-G1

G-P1

G-W1

Casting hinge photos FYI :

G-G2

G-P2

Installation photos :