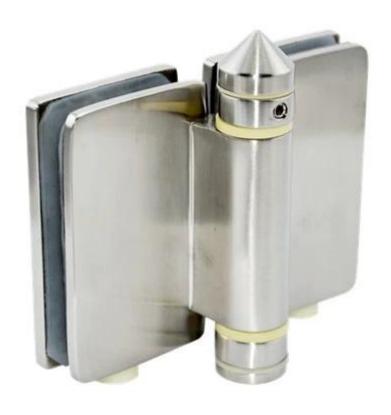

## Sheet metal hinge photos:

G-G1

G-P1

G-W1

Casting hinge photos FYI :

G-G2

G-P2

Installation photos :