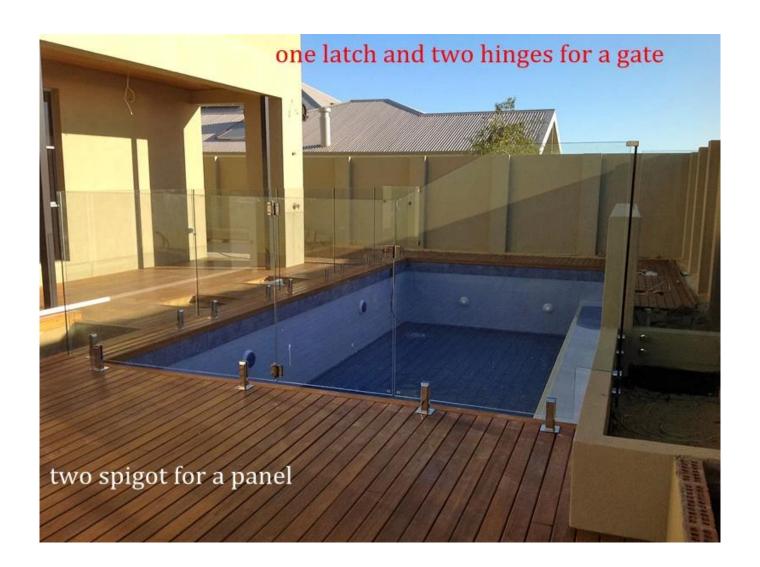

Application: glass gate around pool area

## Sheet metal hinge photos:

G-G1

G-P1

G-W1

Casting hinge photos FYI :

G-G2

G-P2

Installation photos :