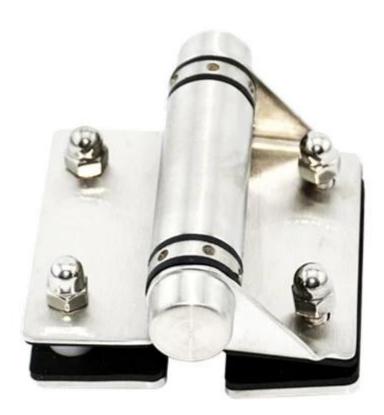

## Sheet metal hinge photos:

G-G1

G-P1

G-W1

Casting hinge photos FYI :

G-G2

G-P2

Installation photos :