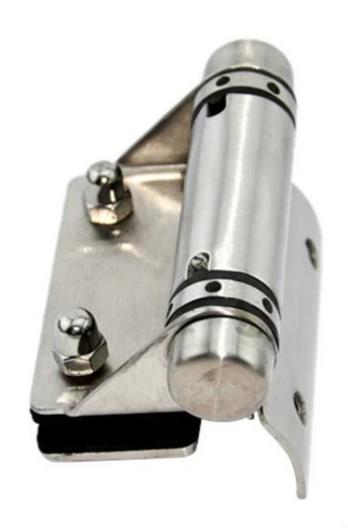

## Sheet metal hinge photos:

G-G1

G-P1

G-W1

Casting hinge photos FYI :

G-G2

G-P2

Installation photos :