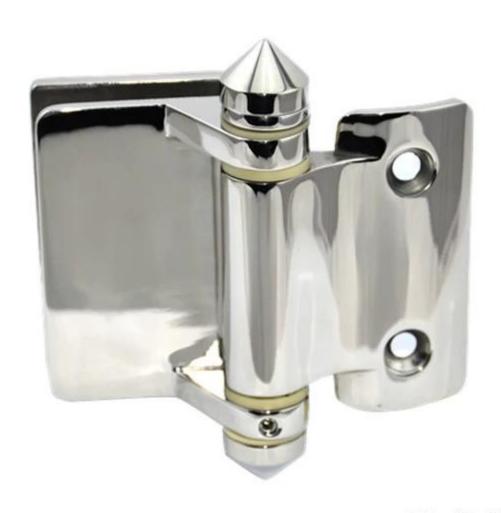

## Specifications:

- -Material :tainless steel 316/316L
- -Finish: satin or mirror polished
- -All fittings ( screws , plates etc. ) stainless steel 316
- -To hold 8-12 mm glass gate
- -Three types of hinges available: glass to glass, glass to round post, glass to wall
- -Sheet metal hinge and casting hinge for you to choose from : shee metal hinge is not very strong but with cheaper price ; casting hinge is much thicker and stronger with more expensive price .

## Sheet metal hinge photos:

G-G1

G-P1

G-W1

Casting hinge photos FYI :

G-G2

G-P2

Installation photos :