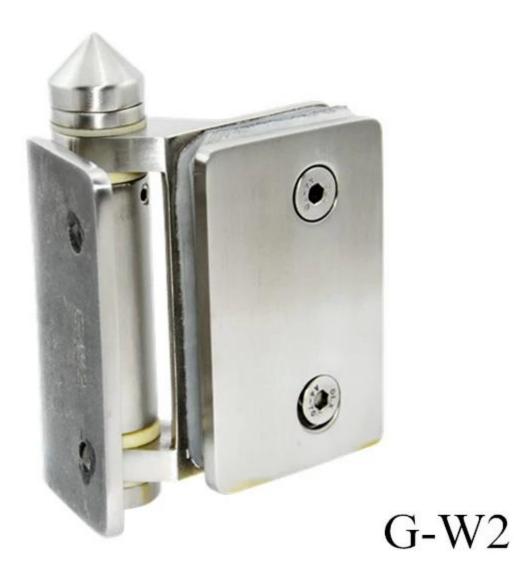

## Specifications:

- -Material :tainless steel 316/316L
- -Finish: satin or mirror polished
- -All fittings ( screws , plates etc. ) stainless steel 316
- -To hold 8-12 mm glass gate
- -Three types of hinges available: glass to glass, glass to round post, glass to wall
- -Sheet metal hinge and casting hinge for you to choose from : shee metal hinge is not very strong but with cheaper price ; casting hinge is much thicker and stronger with more expensive price .

## Sheet metal hinge photos:

G-G1

G-P1

G-W1

Casting hinge photos FYI :

G-G2

G-P2

Installation photos :