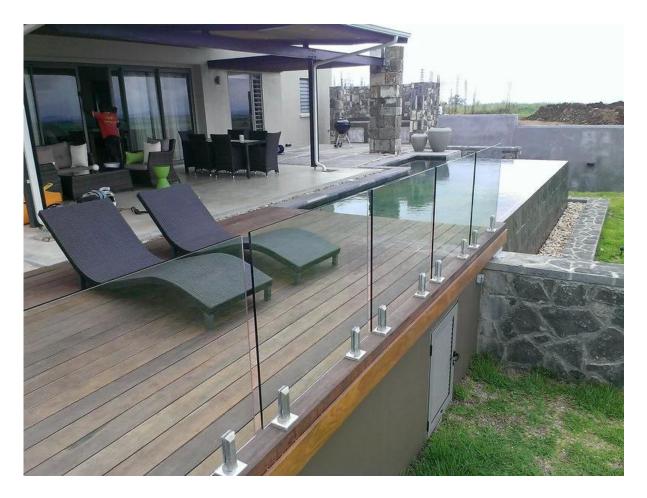

## Mirror polished;

Project at outdoo pool fence, balcony&deck fence;

Deck and balcony;

Spigot is widely used as glass fence panel support at bottom, installed on wood, concrete, steel floor at balcony, deck, pool fence.