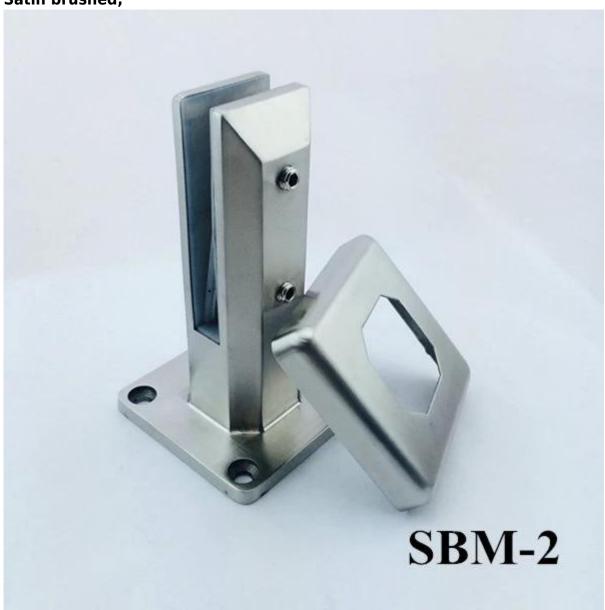

## stainless steel 316 square glass balustrades spigot

Item name: square base plate spigot

Model No.: SBM-2

Material: stainless steel 316

Finish: mirror polished or satin brushed;

Weight: 1.5 kg per piece

Height: 168mm

## Satin brushed;