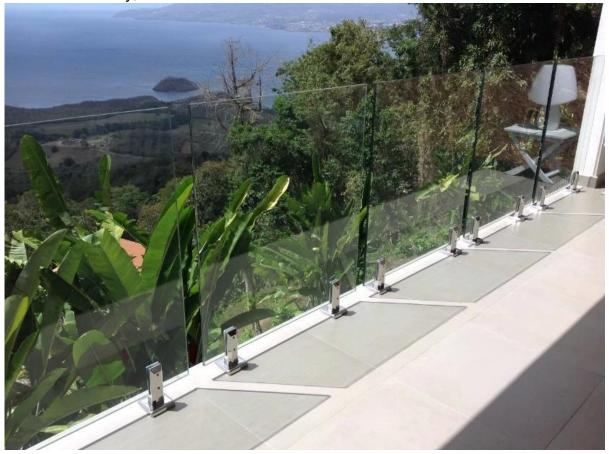

## Mirror polished;

Project at outdoo pool fence, balcony&deck fence;

Deck and balcony;

Spigot is widely used as glass fence panel support at bottom, installed on wood, concrete, steel floor at balcony, deck, pool fence.