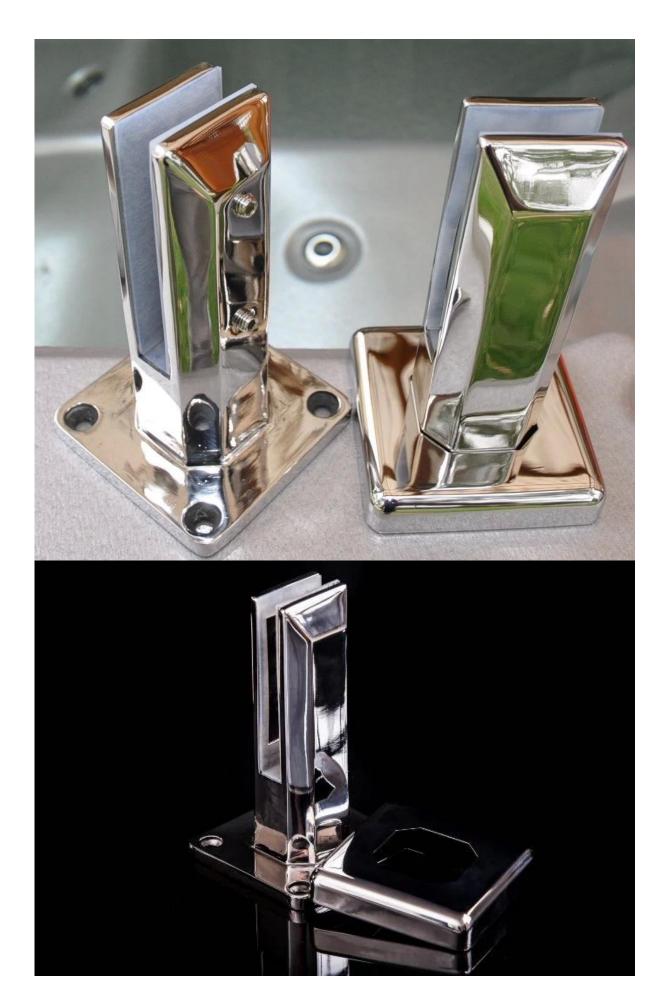

## Mirror polished;

Project at outdoo pool fence, balcony&deck fence;

Deck and balcony;

Spigot is widely used as glass fence panel support at bottom, installed on wood, concrete, steel floor at balcony, deck, pool fence.