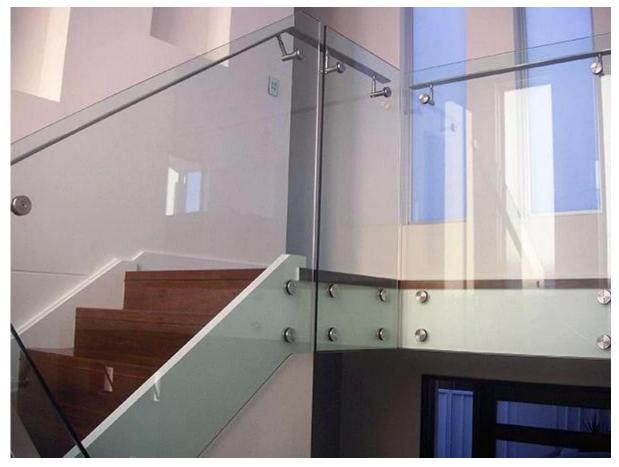

## project photos:

1). stainless steel 316 standoff glass support brackets glass fastener hardware deck glass railing design

2).stainless st<u>eel 316 standoff glass</u> support brackets glass fastener hardware staircase glass railing design