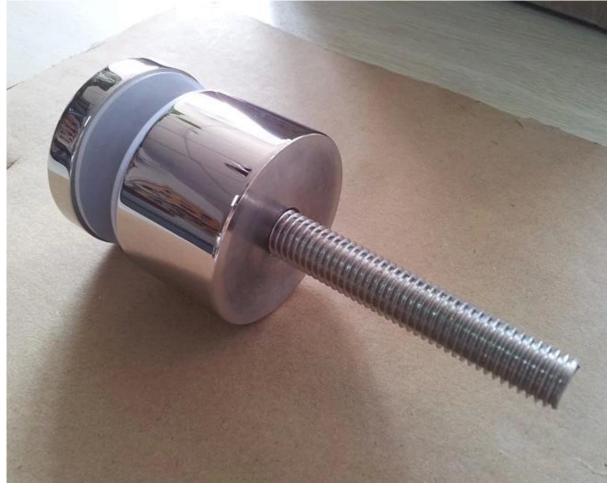

## 1. Model No. SF-30 glass support brackets .

Stainless steel 316 standoff Lag screw type.

2. Model No. SF-50 glass support brackets .

3. Model No. SF-50T glass support brackets .

4. stainless steel 316 standoff glass support brackets glass fastener hardware