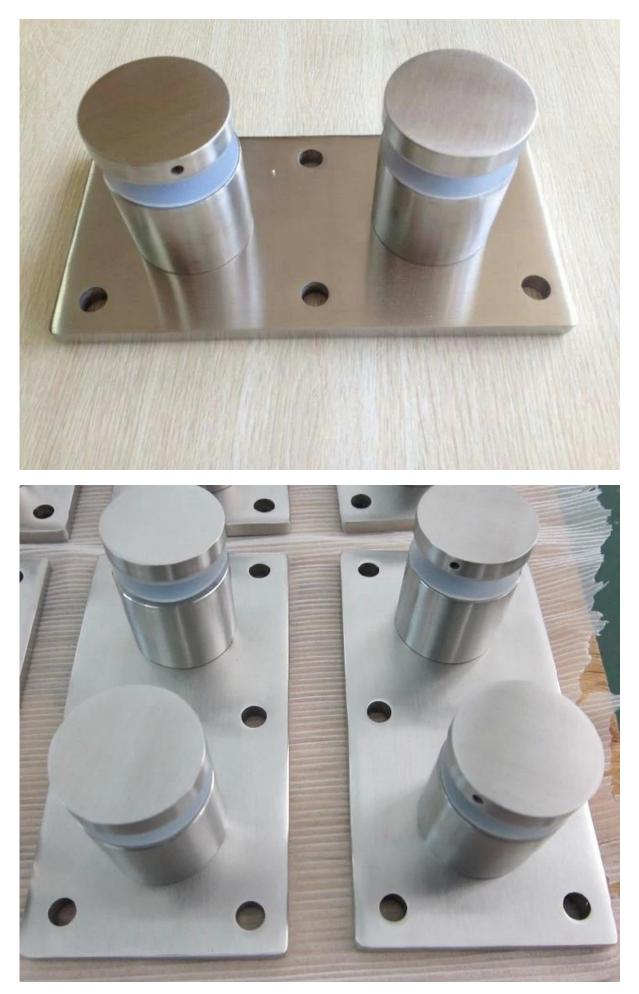

## stainless steel 316 standoff glass support brackets glass fastener hardware

Glass support brackets description:

- Material: Stainless steel 304/316
- Finish: Satin or mirror polished
- For glass thickness: 6-19mm thickness
- Solid, high quality, rubber gasket included
- Model No.SF-30: 30\*10mm cap , 30\*25mm body , M8\*100 bolt, mount to concrete / M8\*50 bolt, mount to wood .
- **Model No.SF-50**: 50\*12mm cap , 50\*30mm body , M12\*120 bolt, mount to concrete / M12\*72 bolt, mount to wood .
- **Model No.SF-50T**: one set includes two pieces of standoffs and one piece of stainless steel plate 200x100mm size .

## 1. Model No. SF-30 glass support brackets .

Stainless steel 316 standoff Lag screw type.

2. Model No. SF-50 glass support brackets .

3. Model No. SF-50T glass support brackets .

4. stainless steel 316 standoff glass support brackets glass fastener hardware