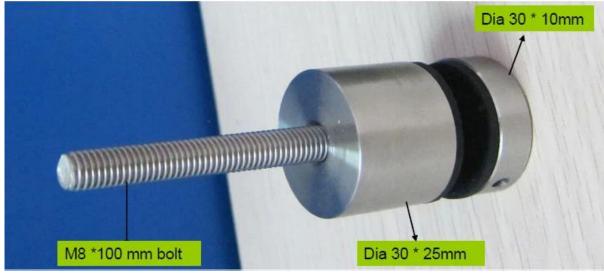

## stainless steel 316 standoff glass support brackets glass fastener hardware

Glass support brackets description:

- Material: Stainless steel 304/316
- Finish: Satin or mirror polished
- For glass thickness: 6-19mm thickness
- Solid, high quality, rubber gasket included
- Model No.SF-30: 30\*10mm cap , 30\*25mm body , M8\*100 bolt, mount to concrete / M8\*50 bolt, mount to wood .
- **Model No.SF-50**: 50\*12mm cap , 50\*30mm body , M12\*120 bolt, mount to concrete / M12\*72 bolt, mount to wood .
- **Model No.SF-50T**: one set includes two pieces of standoffs and one piece of stainless steel plate 200x100mm size .

## 1. Model No. SF-30 glass support brackets .

Stainless steel 316 standoff Lag screw type.

2. Model No. SF-50 glass support brackets .

3. Model No. SF-50T glass support brackets .

4. stainless steel 316 standoff glass support brackets glass fastener hardware