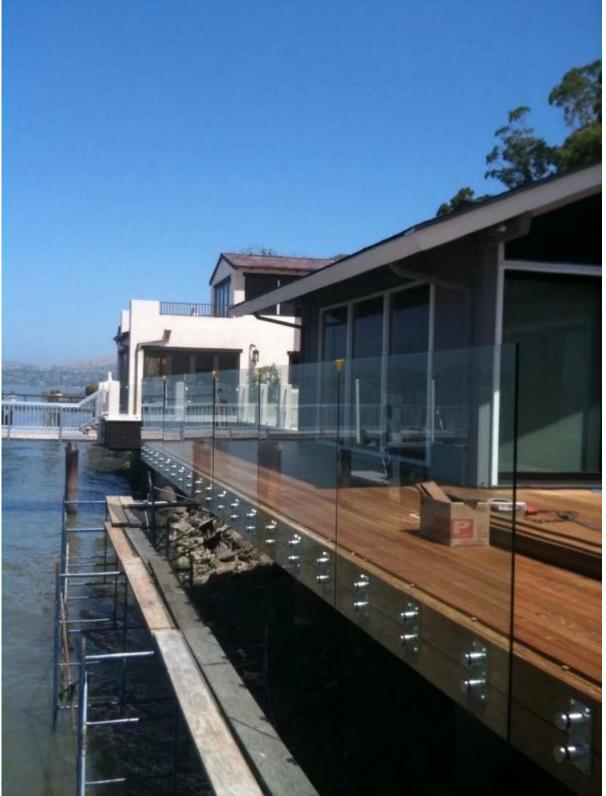

## project photos:

1). stainless steel 316 standoff glass support brackets glass fastener hardware deck glass railing design

2).stainless st<u>eel 316 standoff glass</u> support brackets glass fastener hardware staircase glass railing design