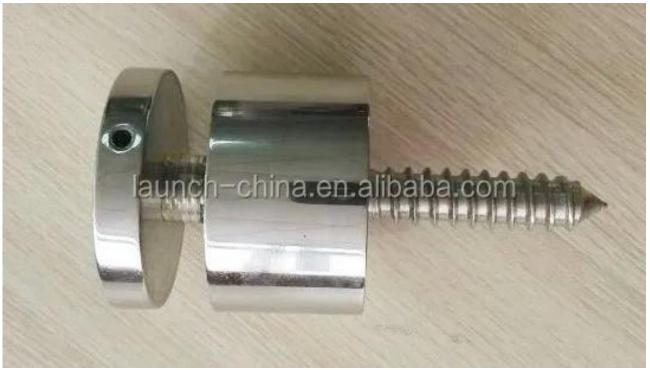

## 1. Model No. SF-30 glass support brackets .

Stainless steel 316 standoff Lag screw type.

2. Model No. SF-50 glass support brackets .

3. Model No. SF-50T glass support brackets .

4. stainless steel 316 standoff glass support brackets glass fastener hardware