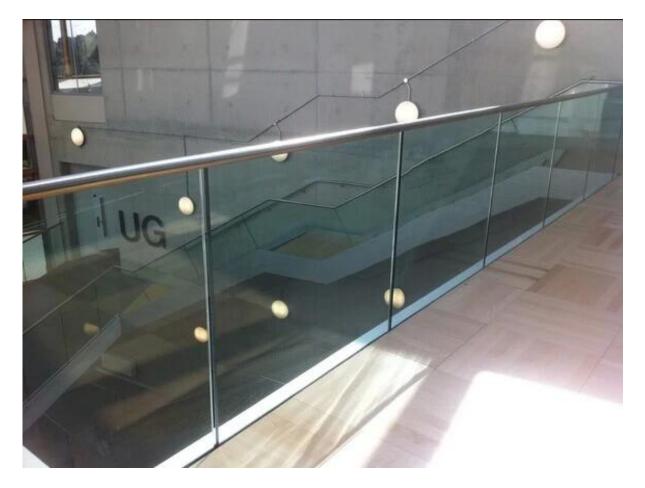

## stainless steel 316L diameter 50.8mm stainless steel round slot tube

## 1. Specifications:

Material: Stainless steel 316L

Finish: Mirror(8K polished) or satin For glass thickness: 10-13.52mm

50.8mm (2") diameter with a 1.5mm wall thickness.