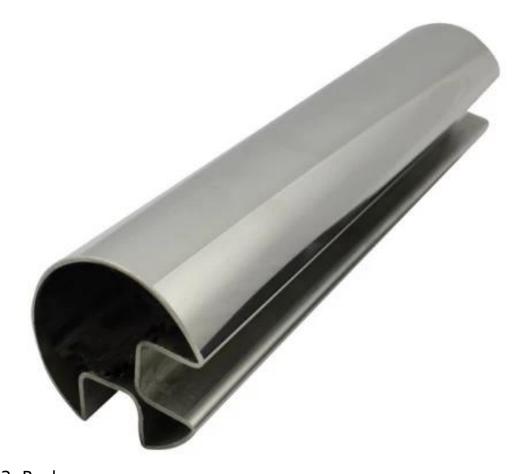

## 2. 3 models Diameter 50.8mm slot pipe:

#1 Single Slot Pipe

#2 Double Slot Pipe , 2 way 180 degree :

#3 Double Slot Pipe , 2 way 90 degree :

3. Package :

Inner plastic film package ,

Outer bubble bag film package,