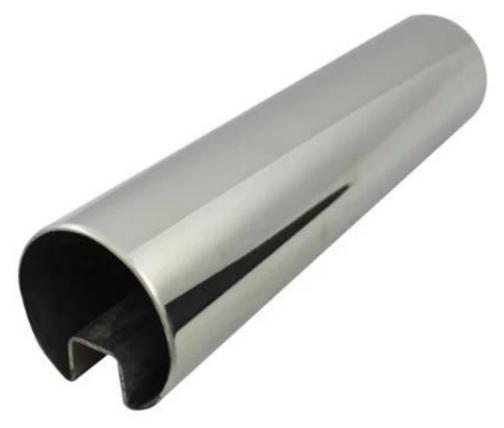

## stainless steel 316L diameter 50.8mm stainless steel round slot tube

## 1. Specifications:

Material: Stainless steel 316L

Finish: Mirror(8K polished) or satin For glass thickness: 10-13.52mm

50.8mm (2") diameter with a 1.5mm wall thickness.