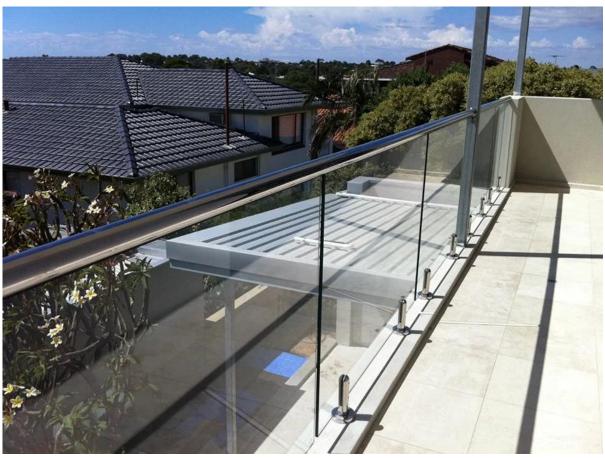

## stainless steel 316L diameter 50.8mm stainless steel round slot tube

## 1. Specifications:

Material: Stainless steel 316L

Finish: Mirror(8K polished) or satin For glass thickness: 10-13.52mm

50.8mm (2") diameter with a 1.5mm wall thickness.