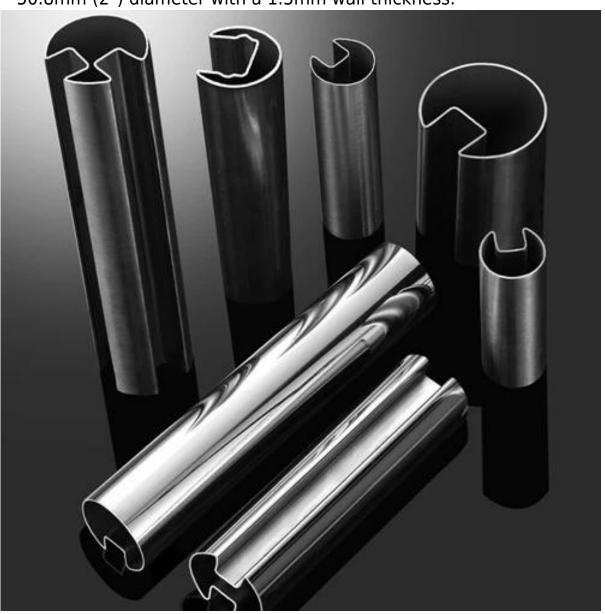

## stainless steel 316L diameter 50.8mm stainless steel round slot tube

## 1. Specifications:

Material: Stainless steel 316L

Finish: Mirror(8K polished) or satin For glass thickness: 10-13.52mm

50.8mm (2") diameter with a 1.5mm wall thickness.

## 2. 3 models Diameter 50.8mm slot pipe:

#1 Single Slot Pipe

#2 Double Slot Pipe , 2 way 180 degree :

#3 Double Slot Pipe , 2 way 90 degree :

3. Package :

Inner plastic film package ,

Outer bubble bag film package,