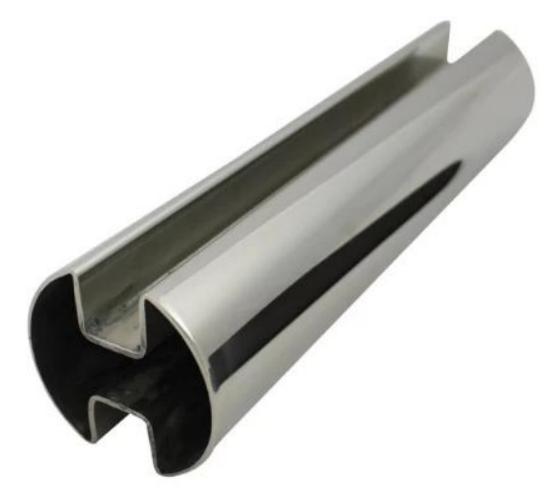

## stainless steel 316L diameter 50.8mm stainless steel round slot tube

## 1. Specifications:

Material: Stainless steel 316L

Finish: Mirror(8K polished) or satin For glass thickness: 10-13.52mm

50.8mm (2") diameter with a 1.5mm wall thickness.

## 2. 3 models Diameter 50.8mm slot pipe:

#1 Single Slot Pipe

#2 Double Slot Pipe , 2 way 180 degree :

#3 Double Slot Pipe , 2 way 90 degree :

3. Package :

Inner plastic film package ,

Outer bubble bag film package,