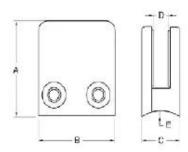

## http://www.chinabalustrade.com

| Material            | Stainless steel 304/316 |
|---------------------|-------------------------|
| Finish              | Satin / mirror polished |
| For glass thickness | 6mm -13.52mm            |

| Model No. | Α  | В  | С  | D  | E      |
|-----------|----|----|----|----|--------|
| G103      | 50 | 40 | 22 | 8  | 0      |
| G104      | 50 | 40 | 26 | 12 | 0      |
| G105      | 55 | 45 | 28 | 14 | 0      |
| G103R     | 52 | 40 | 22 | 8  | R-21.5 |
| G104R     | 52 | 40 | 26 | 12 | R-21.5 |
| G105R     | 58 | 45 | 28 | 14 | R-25.4 |