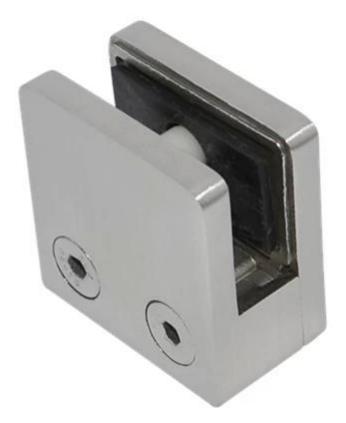

## http://www.chinabalustrade.com

| Material            | Stainless steel 304/316 |
|---------------------|-------------------------|
| Finish              | Satin / mirror polished |
| For glass thickness | 6mm -13.52mm            |

| Model No. | Α  | В  | С  | D  | E      |
|-----------|----|----|----|----|--------|
| G103      | 50 | 40 | 22 | 8  | 0      |
| G104      | 50 | 40 | 26 | 12 | 0      |
| G105      | 55 | 45 | 28 | 14 | 0      |
| G103R     | 52 | 40 | 22 | 8  | R-21.5 |
| G104R     | 52 | 40 | 26 | 12 | R-21.5 |
| G105R     | 58 | 45 | 28 | 14 | R-25.4 |