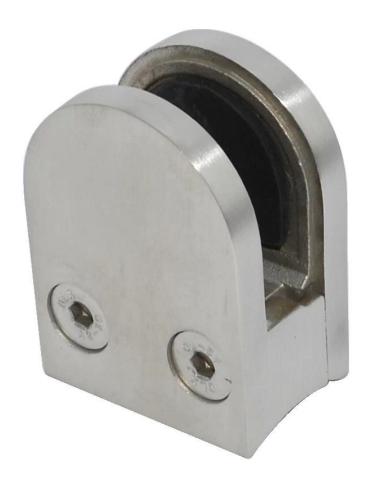

## http://www.chinabalustrade.com

| Material            | Stainless steel 304/316 |
|---------------------|-------------------------|
| Finish              | Satin / mirror polished |
| For glass thickness | 6mm -13.52mm            |

| Model No. | Α  | В  | С  | D  | E      |
|-----------|----|----|----|----|--------|
| G103      | 50 | 40 | 22 | 8  | 0      |
| G104      | 50 | 40 | 26 | 12 | 0      |
| G105      | 55 | 45 | 28 | 14 | 0      |
| G103R     | 52 | 40 | 22 | 8  | R-21.5 |
| G104R     | 52 | 40 | 26 | 12 | R-21.5 |
| G105R     | 58 | 45 | 28 | 14 | R-25.4 |