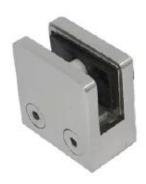

## Stainless steel D glass clamp for glass balustrade

| Material | Stainless steel 304/ 316 |
|----------|--------------------------|
| Finish   | satin / mirror polished  |

| Model No. | Α  | В  | С  | D  | E      |
|-----------|----|----|----|----|--------|
| G102      | 44 | 44 | 25 | 11 | 0      |
| G102R     | 48 | 44 | 25 | 11 | R-21.5 |