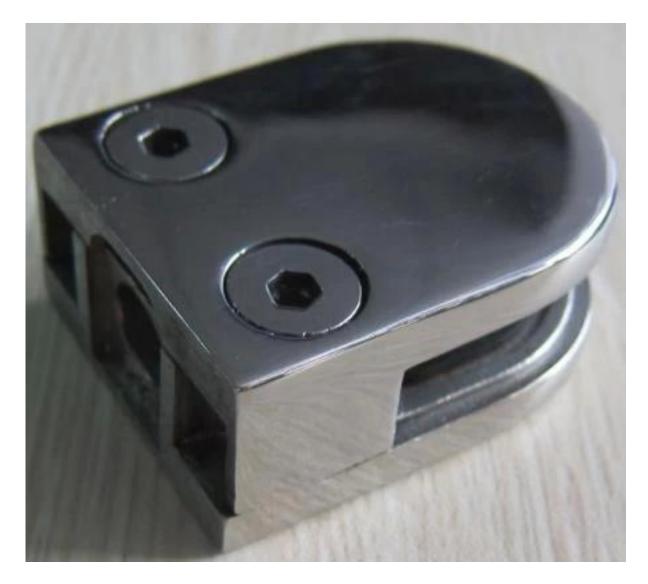

## http://www.chinabalustrade.com

| Material            | Stainless steel 304/316 |
|---------------------|-------------------------|
| Finish              | Satin / mirror polished |
| For glass thickness | 6mm -13.52mm            |

| Model No. | Α  | В  | С  | D  | E      |
|-----------|----|----|----|----|--------|
| G103      | 50 | 40 | 22 | 8  | 0      |
| G104      | 50 | 40 | 26 | 12 | 0      |
| G105      | 55 | 45 | 28 | 14 | 0      |
| G103R     | 52 | 40 | 22 | 8  | R-21.5 |
| G104R     | 52 | 40 | 26 | 12 | R-21.5 |
| G105R     | 58 | 45 | 28 | 14 | R-25.4 |