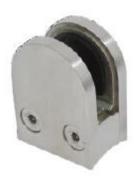

Square glass clamp for 8-10mm(5/16"-3/8") glass thickness

G102

Radius back(for round post)

Retention side plate glass clamp for slope glass

G106