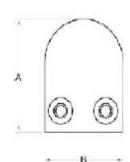

| Model No. | Α  | В  | С  | D  | E      |
|-----------|----|----|----|----|--------|
| G103      | 50 | 40 | 22 | 8  | 0      |
| G104      | 50 | 40 | 26 | 12 | 0      |
| G105      | 55 | 45 | 28 | 14 | 0      |
| G103R     | 52 | 40 | 22 | 8  | R-21.5 |
| G104R     | 52 | 40 | 26 | 12 | R-21.5 |
| G105R     | 58 | 45 | 28 | 14 | R-25.4 |