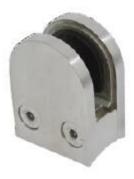

## stainless steel D shape round glass clamp for 8-12mm tempered glass

## 1. stainless steel D shape round glass clamp specification:

Material: Stainless steel 304/316;

• For glass thickness: 8-12mm;

• Finish: Brushed or mirror polished.

• Model No.: G103R, G104R, G105R and G106R.

• Glass clamp is used to fix on post or wall to support glass panels .

2. stainless steel D shape round glass clamp list:

G102R

G103R

3.stainless steel D shape round glass clamp installed:

Thanks for your visit, Any interested or needs, please kindly contact with me freely:

Joey Lan