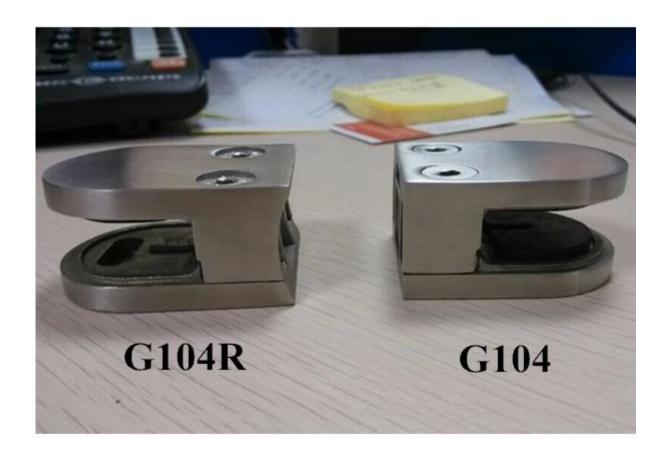

| Model No. | Α  | В  | С  | D  | E      |
|-----------|----|----|----|----|--------|
| G103      | 50 | 40 | 22 | 8  | 0      |
| G104      | 50 | 40 | 26 | 12 | 0      |
| G105      | 55 | 45 | 28 | 14 | 0      |
| G103R     | 52 | 40 | 22 | 8  | R-21.5 |
| G104R     | 52 | 40 | 26 | 12 | R-21.5 |
| G105R     | 58 | 45 | 28 | 14 | R-25.4 |

G102R

G103R

3.stainless steel D shape round glass clamp installed:

Thanks for your visit, Any interested or needs, please kindly contact with me freely:

Joey Lan