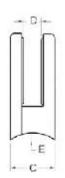

| Model No. | Α  | В  | С  | D  | E      |
|-----------|----|----|----|----|--------|
| G103      | 50 | 40 | 22 | 8  | 0      |
| G104      | 50 | 40 | 26 | 12 | 0      |
| G105      | 55 | 45 | 28 | 14 | 0      |
| G103R     | 52 | 40 | 22 | 8  | R-21.5 |
| G104R     | 52 | 40 | 26 | 12 | R-21.5 |
| G105R     | 58 | 45 | 28 | 14 | R-25.4 |