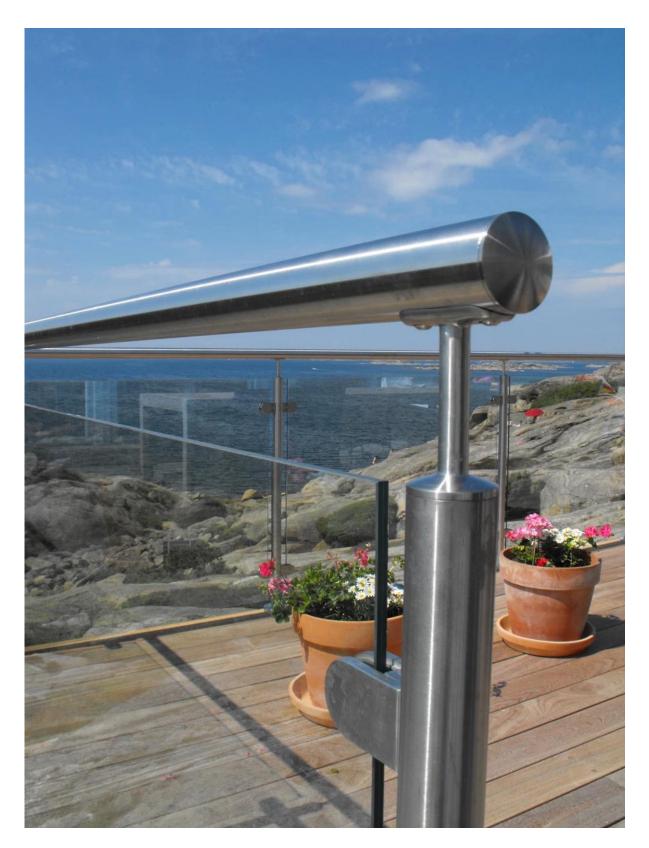

• Glass clamp is used to fix on post or wall to support glass panels .

2. stainless steel D shape round glass clamp list:

G102R

G103R

3.stainless steel D shape round glass clamp installed:

Thanks for your visit, Any interested or needs, please kindly contact with me freely:

Joey Lan