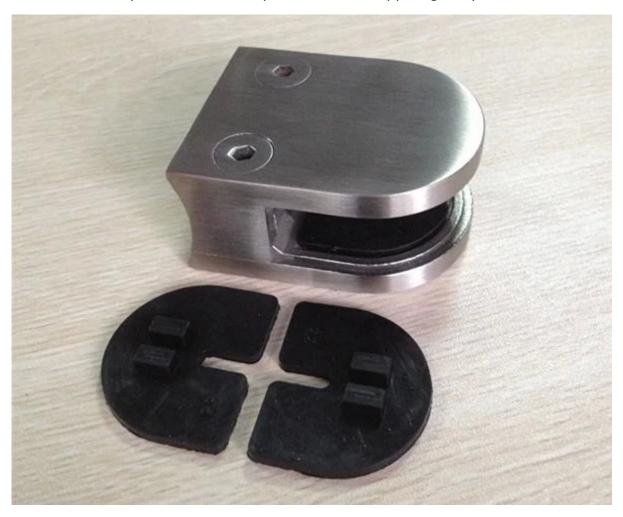

## stainless steel D shape round glass clamp for 8-12mm tempered glass

## 1. stainless steel D shape round glass clamp specification:

Material: Stainless steel 304/316;

• For glass thickness: 8-12mm;

• Finish: Brushed or mirror polished.

• Model No.: G103R, G104R, G105R and G106R.

• Glass clamp is used to fix on post or wall to support glass panels .

2. stainless steel D shape round glass clamp list: