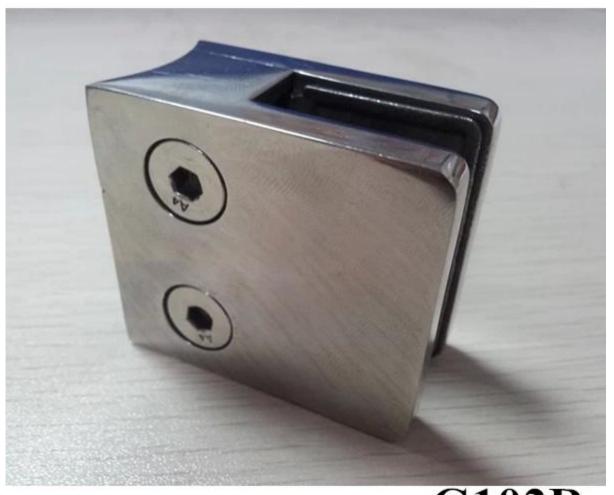

## 1. stainless steel D shape round glass clamp specification:

Material: Stainless steel 304/316;

• For glass thickness: 8-12mm;

• Finish: Brushed or mirror polished.

• Model No.: G103R, G104R, G105R and G106R.

• Glass clamp is used to fix on post or wall to support glass panels .

2. stainless steel D shape round glass clamp list:

| Model No. | Α  | В  | С  | D  | E      |
|-----------|----|----|----|----|--------|
| G103      | 50 | 40 | 22 | 8  | 0      |
| G104      | 50 | 40 | 26 | 12 | 0      |
| G105      | 55 | 45 | 28 | 14 | 0      |
| G103R     | 52 | 40 | 22 | 8  | R-21.5 |
| G104R     | 52 | 40 | 26 | 12 | R-21.5 |
| G105R     | 58 | 45 | 28 | 14 | R-25.4 |