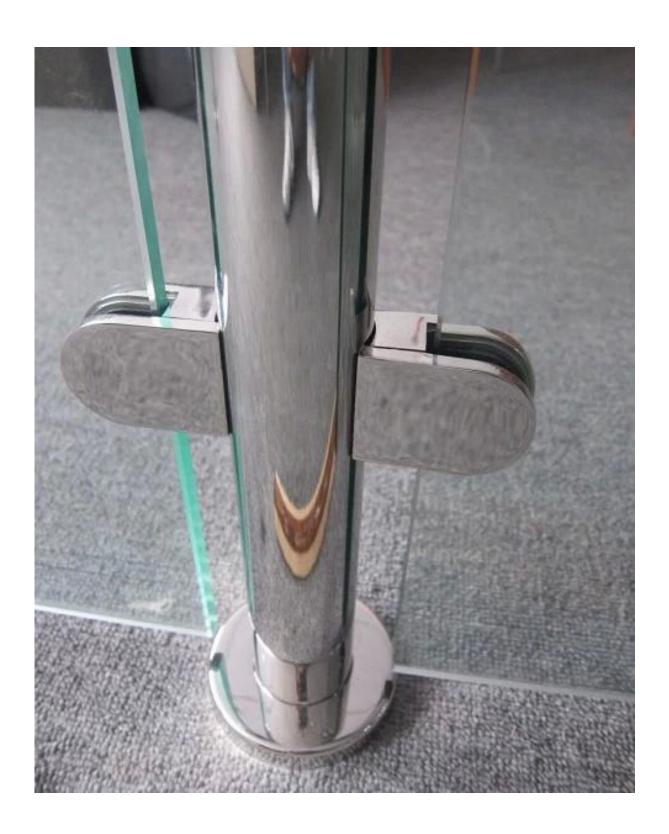

## stainless steel D shape round glass clamp for 8-12mm tempered glass

## 1. stainless steel D shape round glass clamp specification:

Material: Stainless steel 304/316;

• For glass thickness: 8-12mm;

• Finish: Brushed or mirror polished.

• Model No.: G103R, G104R, G105R and G106R.

• Glass clamp is used to fix on post or wall to support glass panels .

2. stainless steel D shape round glass clamp list:

G102R

G103R

3.stainless steel D shape round glass clamp installed:

Thanks for your visit, Any interested or needs, please kindly contact with me freely:

Joey Lan