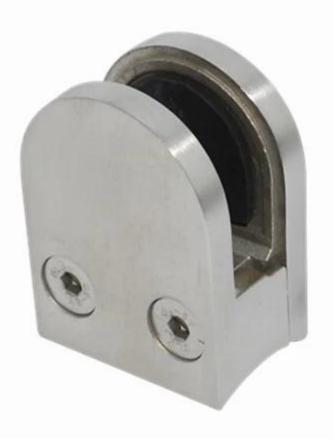

## 1. stainless steel D shape round glass clamp specification:

Material: Stainless steel 304/316;

• For glass thickness: 8-12mm;

• Finish: Brushed or mirror polished.

• Model No.: G103R, G104R, G105R and G106R.

• Glass clamp is used to fix on post or wall to support glass panels .

2. stainless steel D shape round glass clamp list:

| Model No. | Α  | В  | С  | D  | E      |
|-----------|----|----|----|----|--------|
| G103      | 50 | 40 | 22 | 8  | 0      |
| G104      | 50 | 40 | 26 | 12 | 0      |
| G105      | 55 | 45 | 28 | 14 | 0      |
| G103R     | 52 | 40 | 22 | 8  | R-21.5 |
| G104R     | 52 | 40 | 26 | 12 | R-21.5 |
| G105R     | 58 | 45 | 28 | 14 | R-25.4 |