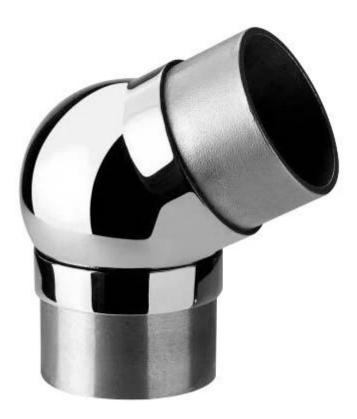

## **Stainless Steel Polished Tube Connector**

**Product description:** 

- 1. Material: Stainless steel 304/316
- 2. Finish: Satin or mirror polished
- 3. For tube size: ф43mm

**Products information** 