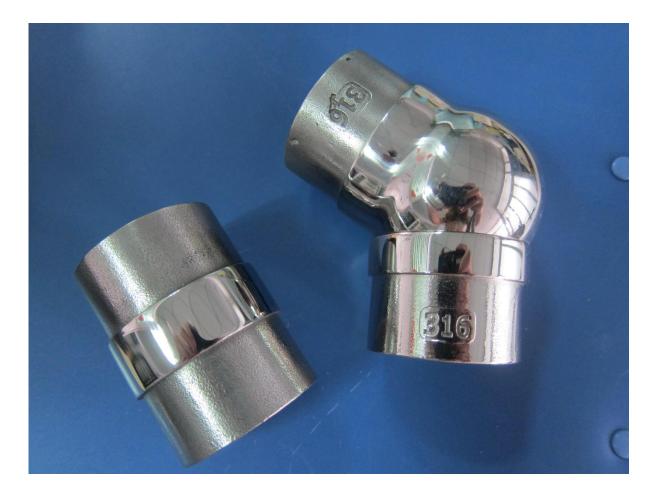

## **Stainless Steel Polished Tube Connector**

**Product description:** 

- 1. Material: Stainless steel 304/316
- 2. Finish: Satin or mirror polished
- 3. For tube size: ф43mm

**Products information** 