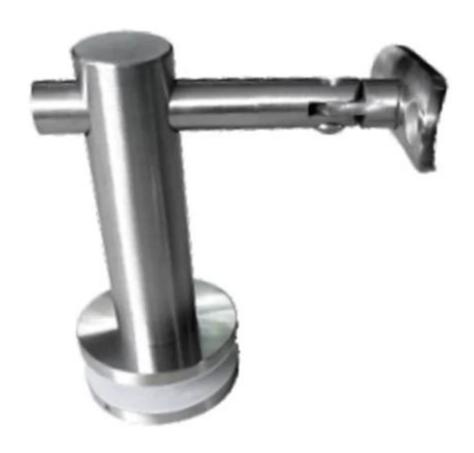

Model P707 glass mount handrail bracket is adjustable design.

One side is fixed on the glass, the other side is fixed on the top handrail.

Glass should be tempered glass or laminated glass.

Glass thickness can be 10mm or 12mm or 15mm or 12.76mm etc.

Glass height can be 900mm-1200mm.

Glass width can be 900mm-1500mm.

Top handrail size can be round 50.8mm or round 42.4mm or round 38mm or square 50\*50mm or square 50\*25mm or square 40\*40mm.

P707

<u>brushed or polished stainless steel 304 or 316 wall mounted handrail brackets</u> <u>for square tubing</u>