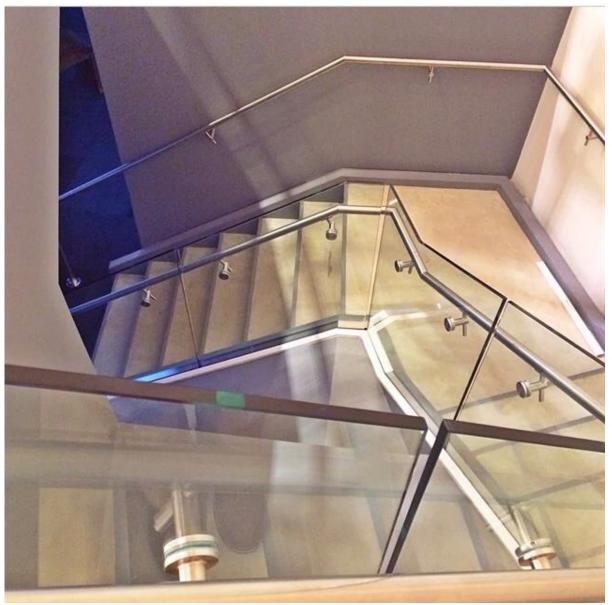

wall mount, stainless steel handrail brackets, suit for round tubing or pipe handrail

P704 unique model wall fixing handrail brackets with tubing connector for round pipe handrail

P703R wall brackets with inox base and cover plate at the bottom and curved plate for round tubing on the top