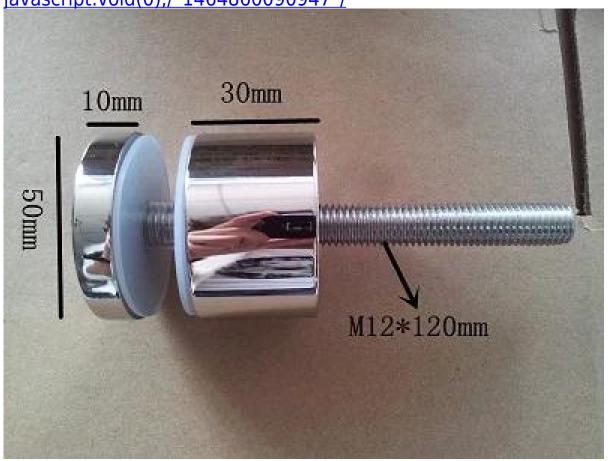

Stainless steel adiustable mounting bracket 1> Adjustable Stainless Steel Handrail Bracket : Material: stainless steel 304/316

Finish: Satin / Mirror polished

With arc or flat plate

For both round and square pipe/40x40/50x50/42.4/50.8mm pipe

Glass thickness: 6/8/10/10.76/12.76mm

Various design for your selection, OEM is welcome also

2> For more information:

| What are the features of our stainless steel har | drail bracket?                                                                                             |
|--------------------------------------------------|------------------------------------------------------------------------------------------------------------|
| Product name:                                    | handrail bracket, glass<br>mounting handrail bracket,<br>wall mounting handrail<br>racket, handrail holder |
| Country of Origin:                               | Guangdong province ,<br>China                                                                              |
| Material:                                        | stainless steel 304/316                                                                                    |
| Finish:                                          | satin / mirror                                                                                             |
| Dimension                                        | 60mm mounting plate,<br>12mm supporting leg, to<br>support flat or round tube                              |
| Fabrication process:                             | stampingmodifying<br>drilling/tappingpolishing<br>assembling                                               |
| Application Area:                                | swimming pool area,<br>balcony, staircase,shopping<br>mall, office etc .                                   |
| Production ability:                              | 10000 pcs / month                                                                                          |
| Minimum order quantity:                          | 1 pc                                                                                                       |
| Port:                                            | Shenzhen port                                                                                              |
| Trade terms available:                           | FOB , CIF , C&F , CFR , EX-<br>WORKS                                                                       |
| Payment terms available:                         | T/T ; L/C at sight ; Western Union , Alibaba Escrow                                                        |