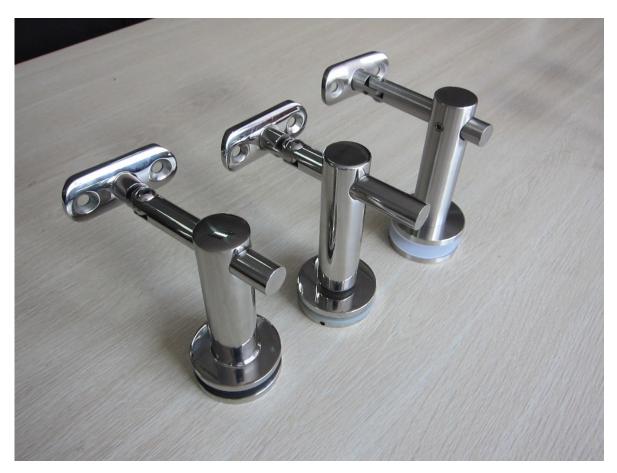

Stainless steel adiustable mounting bracket 1> Adjustable Stainless Steel Handrail Bracket : Material: stainless steel 304/316

Finish: Satin / Mirror polished

With arc or flat plate

For both round and square pipe/40x40/50x50/42.4/50.8mm pipe

Glass thickness: 6/8/10/10.76/12.76mm

Various design for your selection, OEM is welcome also

2> For more information:

| What are the features of our stainless steel har | drail bracket?                                                                                             |
|--------------------------------------------------|------------------------------------------------------------------------------------------------------------|
| Product name:                                    | handrail bracket, glass<br>mounting handrail bracket,<br>wall mounting handrail<br>racket, handrail holder |
| Country of Origin:                               | Guangdong province ,<br>China                                                                              |
| Material:                                        | stainless steel 304/316                                                                                    |
| Finish:                                          | satin / mirror                                                                                             |
| Dimension                                        | 60mm mounting plate,<br>12mm supporting leg, to<br>support flat or round tube                              |
| Fabrication process:                             | stampingmodifying<br>drilling/tappingpolishing<br>assembling                                               |
| Application Area:                                | swimming pool area,<br>balcony, staircase,shopping<br>mall, office etc .                                   |
| Production ability:                              | 10000 pcs / month                                                                                          |
| Minimum order quantity:                          | 1 pc                                                                                                       |
| Port:                                            | Shenzhen port                                                                                              |
| Trade terms available:                           | FOB , CIF , C&F , CFR , EX-<br>WORKS                                                                       |
| Payment terms available:                         | T/T ; L/C at sight ; Western Union , Alibaba Escrow                                                        |