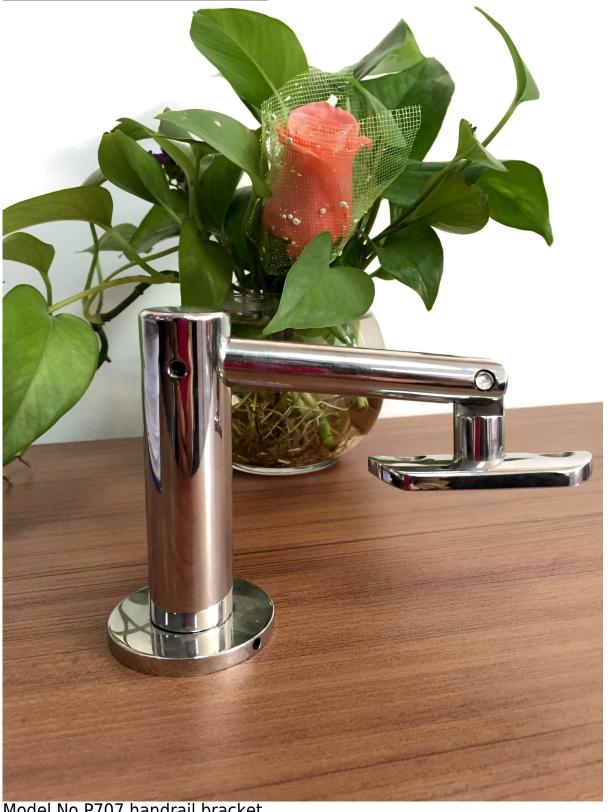

2. Various type adjustable handrail bracket photo: Model No.P706 handrail bracket

Model No.P707 handrail bracket

Adjustable handrail bracket indoor staircase project photo FYI :

3. The other types handrail bracket :