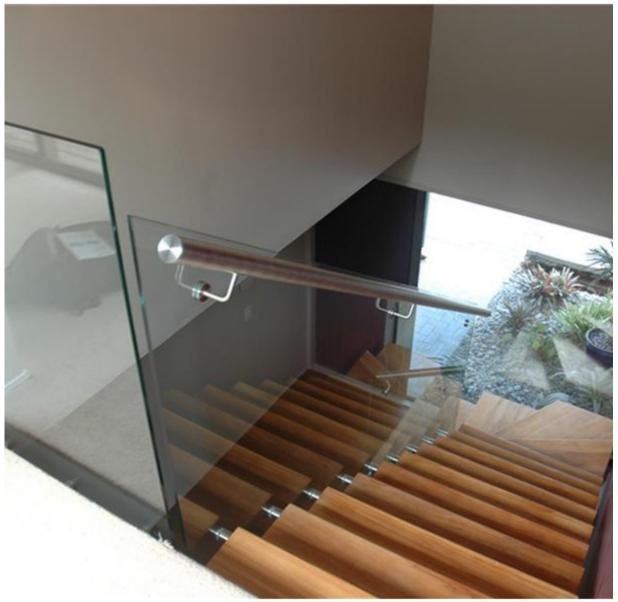

2. Various type adjustable handrail bracket photo: Model No.P706 handrail bracket

Model No.P707 handrail bracket

Adjustable handrail bracket indoor staircase project photo FYI :

3. The other types handrail bracket :

Fixed handrail bracket indoor staircase project :

Fixed handrail bracket outdoor modern design staircase project :

Thanks for your visit, Any interested or needs, please contact with me freely:
Contact: Joey Lan
Skype: launch-02.
Email: sales02@launch-china.cn.