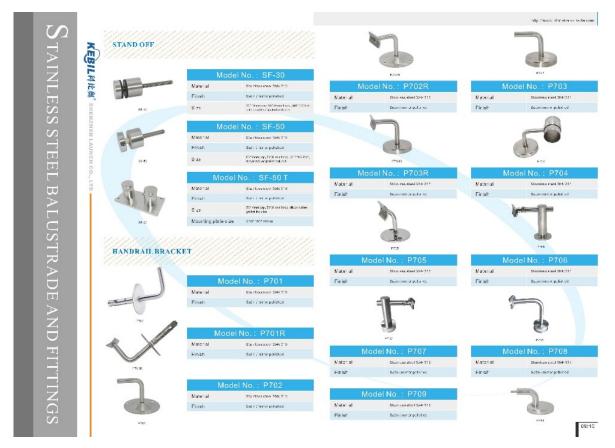

## Stainless steel adjustable mounting handrail bracket 1. Descrption : Material:stainless steel 304/316

Finish: Satin / Mirror polished

For both round and square pipe/40x40/50x50/42.4/50.8mm pipe

Glass thickness: 6/8/10/10.76/12.76mm

2. Various type adjustable handrail bracket photo: Model No.P706 handrail bracket

Model No.P707 handrail bracket

Adjustable handrail bracket indoor staircase project photo FYI :

3. The other types handrail bracket :