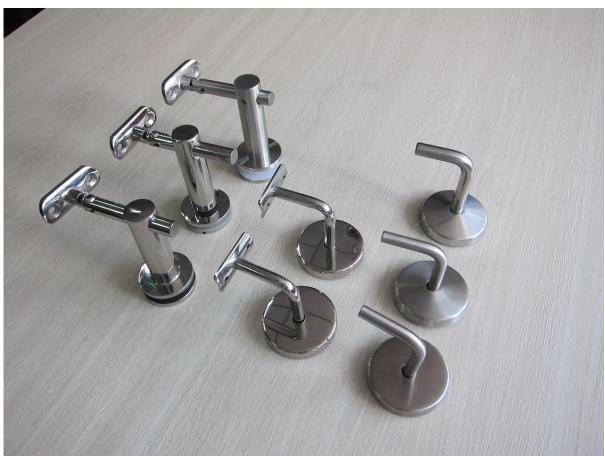

2. Various type adjustable handrail bracket photo: Model No.P706 handrail bracket

Model No.P707 handrail bracket

Adjustable handrail bracket indoor staircase project photo FYI :

3. The other types handrail bracket :