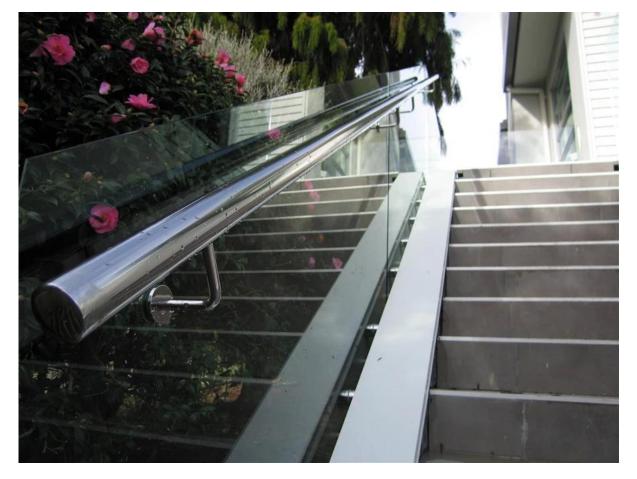

Fixed handrail bracket indoor staircase project :

Fixed handrail bracket outdoor modern design staircase project :

Thanks for your visit, Any interested or needs, please contact with me freely:
Contact: Joey Lan
Skype: launch-02.
Email: sales02@launch-china.cn.