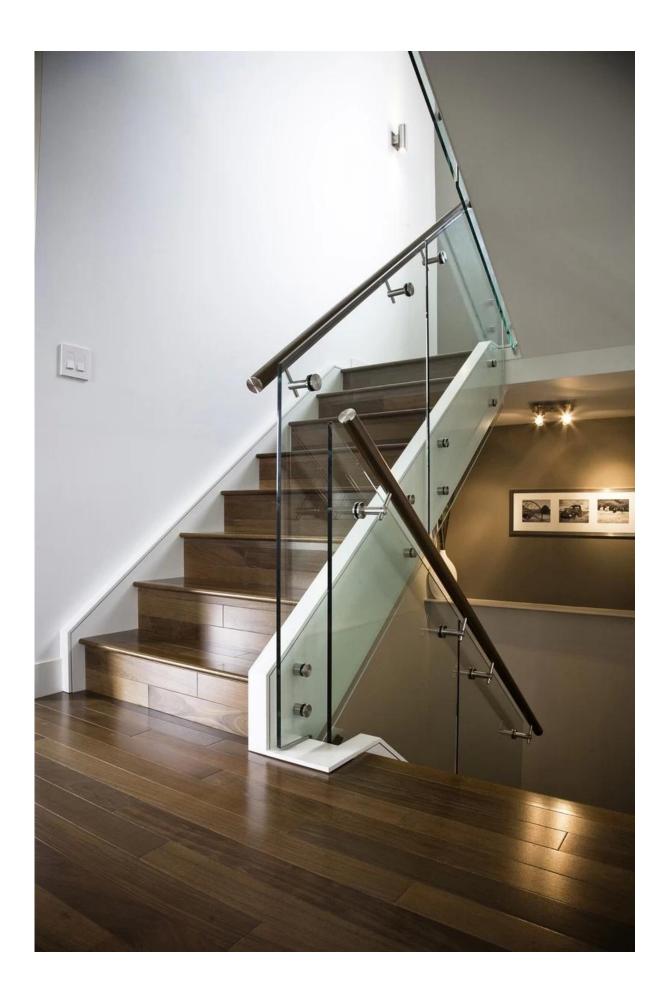

2. Various type adjustable handrail bracket photo: Model No.P706 handrail bracket

Model No.P707 handrail bracket

Adjustable handrail bracket indoor staircase project photo FYI :

3. The other types handrail bracket :