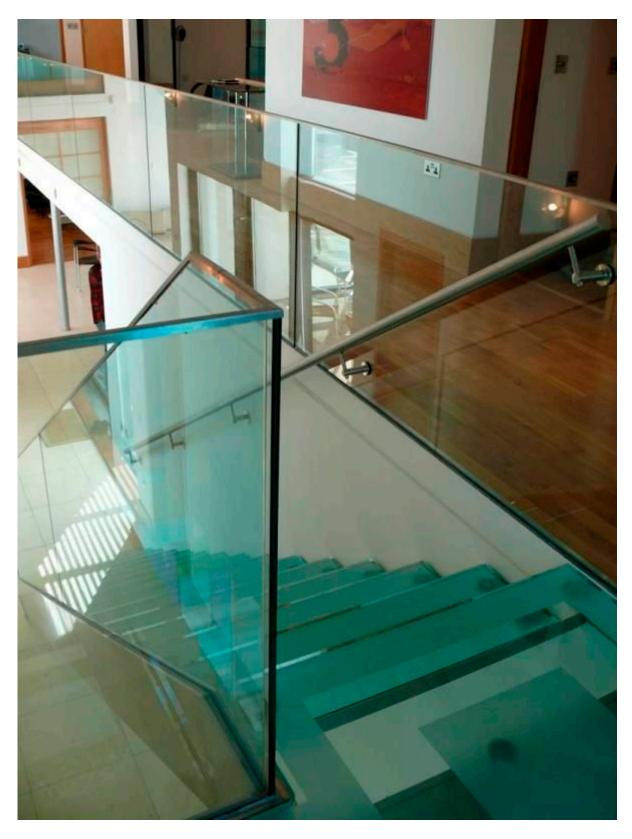

Fixed handrail bracket indoor staircase project :

Fixed handrail bracket outdoor modern design staircase project :

Thanks for your visit, Any interested or needs, please contact with me freely:
Contact: Joey Lan
Skype: launch-02.
Email: sales02@launch-china.cn.