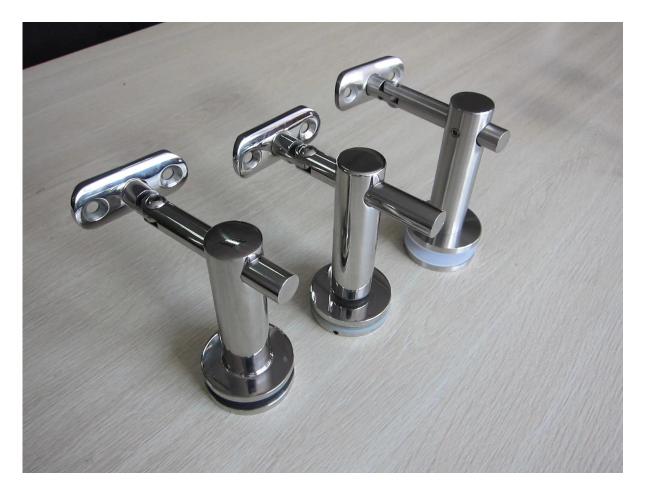

2. Various type adjustable handrail bracket photo: Model No.P706 handrail bracket

Model No.P707 handrail bracket

Adjustable handrail bracket indoor staircase project photo FYI :

3. The other types handrail bracket :