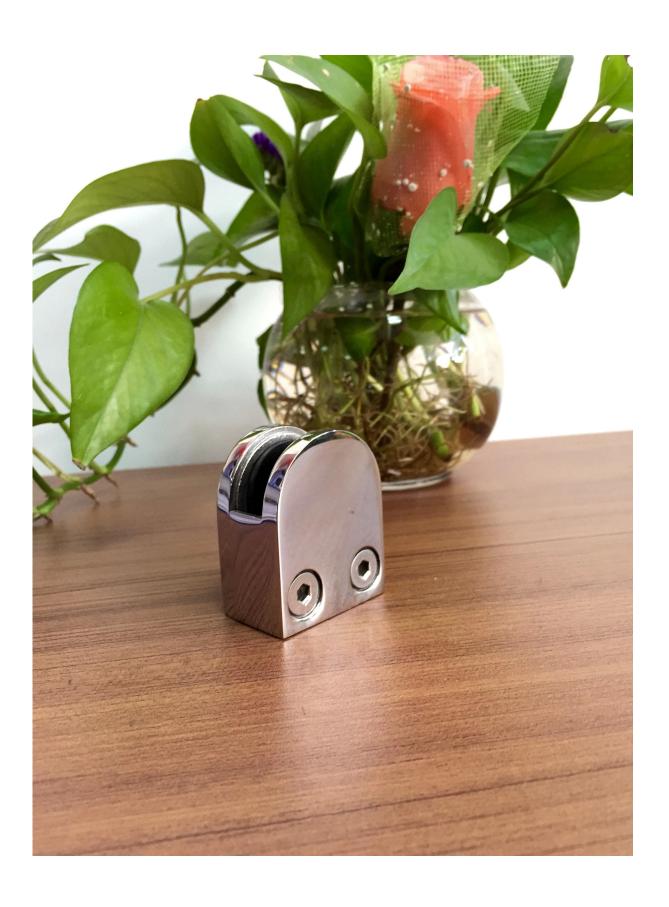

## stainless steel balustrade accessories glass mounting clamp

Glass mounting clamp Spec. :

Material: Stainless steel 304/316;

For glass thickness: 8-12mm; Finish: Satin or mirror polished. Model No.: G103, G104, G105. 1. Round shape glass clamp list: