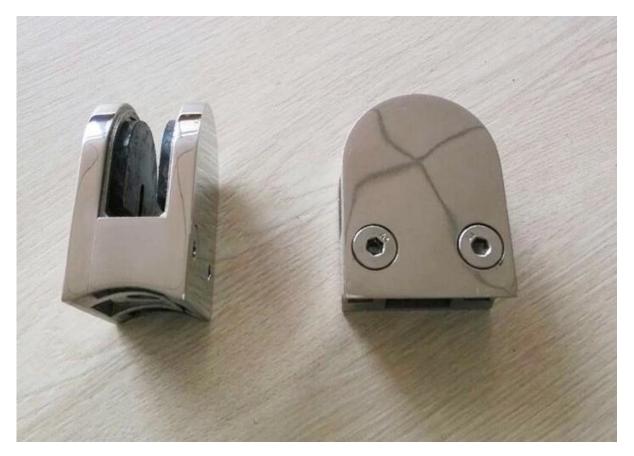

## stainless steel balustrade accessories glass mounting clamp

Glass mounting clamp Spec. :

Material: Stainless steel 304/316;

For glass thickness: 8-12mm; Finish: Satin or mirror polished. Model No.: G103, G104, G105. 1. Round shape glass clamp list: