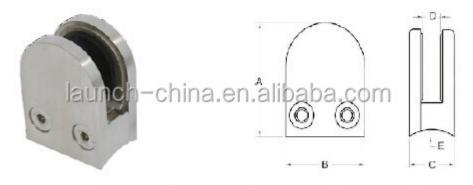

## stainless steel balustrade accessories glass mounting clamp

Glass mounting clamp Spec. :

Material: Stainless steel 304/316;

For glass thickness: 8-12mm; Finish: Satin or mirror polished. Model No.: G103, G104, G105. 1. Round shape glass clamp list:

| Model No. | Α  | В  | С  | D  | E      |
|-----------|----|----|----|----|--------|
| G103      | 50 | 40 | 22 | 8  | 0      |
| G104      | 50 | 40 | 26 | 12 | 0      |
| G105      | 55 | 45 | 28 | 14 | 0      |
| G103R     | 52 | 40 | 22 | 8  | R-21.5 |
| G104R     | 52 | 40 | 26 | 12 | R-21.5 |
| G105R     | 58 | 45 | 28 | 14 | R-25.4 |