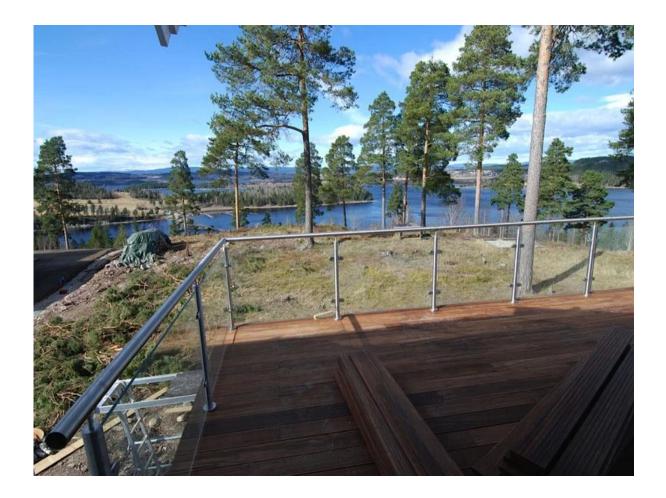

Side mounting type,

<u>3. stainless steel balustrade handrail glass deck railing balcony safety fence</u> project:

<u>4. glass clamp fittings :</u> javascript:void(0);/\*1470646052415\*/

Thanks for your visit. Any interested or needs, please contact with me freely :