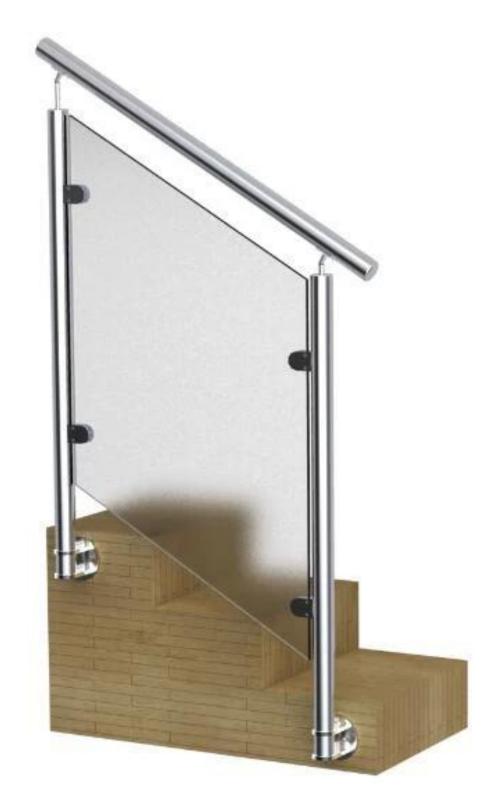

## 1. stainless steel balustrade handrail glass deck railing balcony safety fence description:

| Material                        | Stainless Steel 304/316                                   |
|---------------------------------|-----------------------------------------------------------|
| Finish                          | Brushed or Mirror polished                                |
| Round shape post<br>& handrail  | Diameter 2 inches / 50.8mm x 1.5mm                        |
| Square shape<br>post & handrail | 50 x 50 x 1.5mm post, 50 x 25 x 1.5mm handrail.           |
| For glass thickness             | 8-12mm                                                    |
| Fittings                        | Glass clamp, handrail bracket fittings included.          |
| Glass                           | Tempered glass, laminated glass, frosted glass available. |

2. stainless steel balustrade post different types available,

--round one way post or end post --round two way post 90 ° or corner post --round two way post 180 ° or middle post --round two way post 135 ° Surface mounting type,