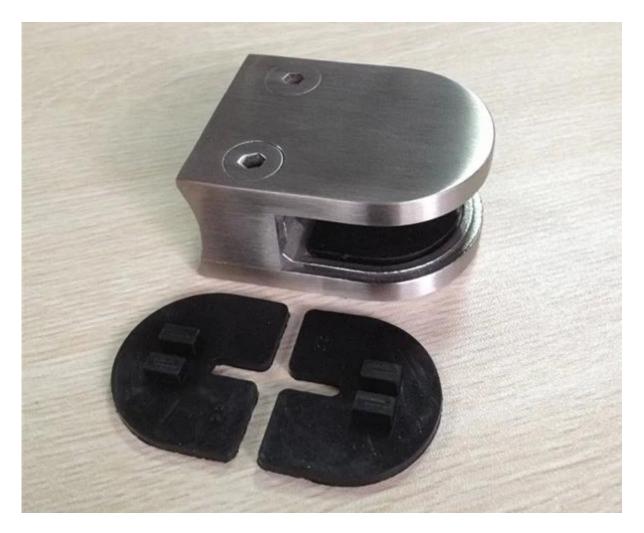

Side mounting type,

<u>3. stainless steel balustrade handrail glass deck railing balcony safety fence</u> project:

<u>4. glass clamp fittings :</u> javascript:void(0);/\*1470646052415\*/

Thanks for your visit. Any interested or needs, please contact with me freely :