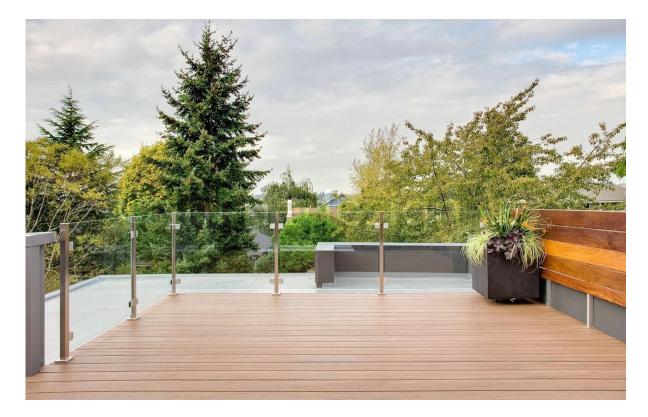

Side mounting type,

<u>3. stainless steel balustrade handrail glass deck railing balcony safety fence</u> project:

<u>4. glass clamp fittings :</u> javascript:void(0);/\*1470646052415\*/

Thanks for your visit. Any interested or needs, please contact with me freely :