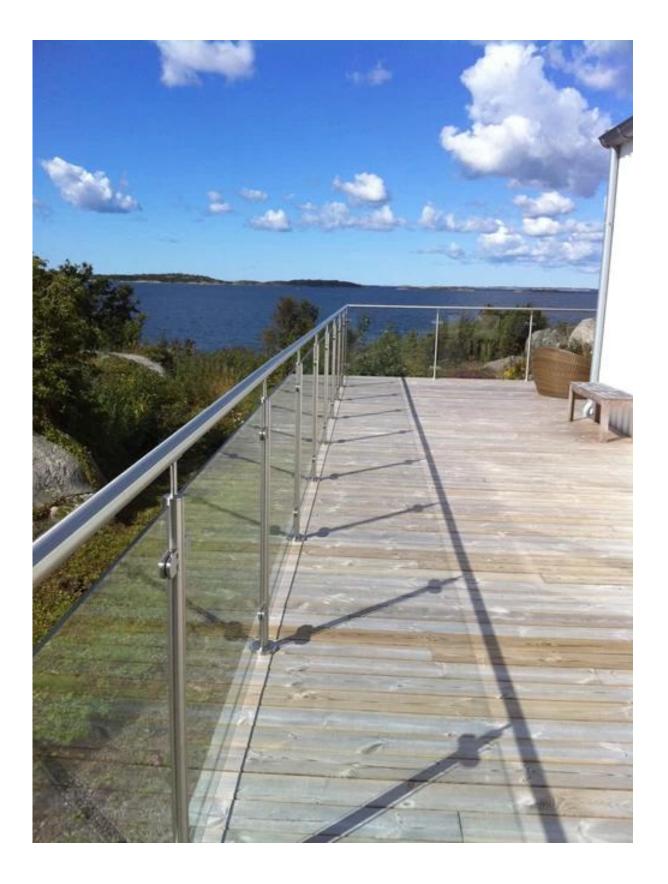

Side mounting type,

<u>3. stainless steel balustrade handrail glass deck railing balcony safety fence</u> project:

<u>4. glass clamp fittings :</u> javascript:void(0);/\*1470646052415\*/

Thanks for your visit. Any interested or needs, please contact with me freely :