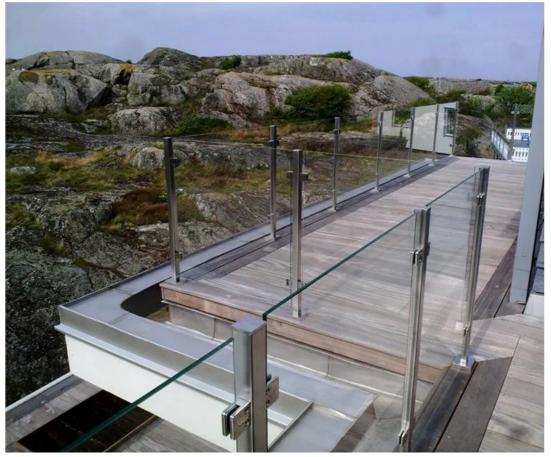

Side mounting type,

<u>3. stainless steel balustrade handrail glass deck railing balcony safety fence</u> project:

<u>4. glass clamp fittings :</u> javascript:void(0);/\*1470646052415\*/

Thanks for your visit. Any interested or needs, please contact with me freely :