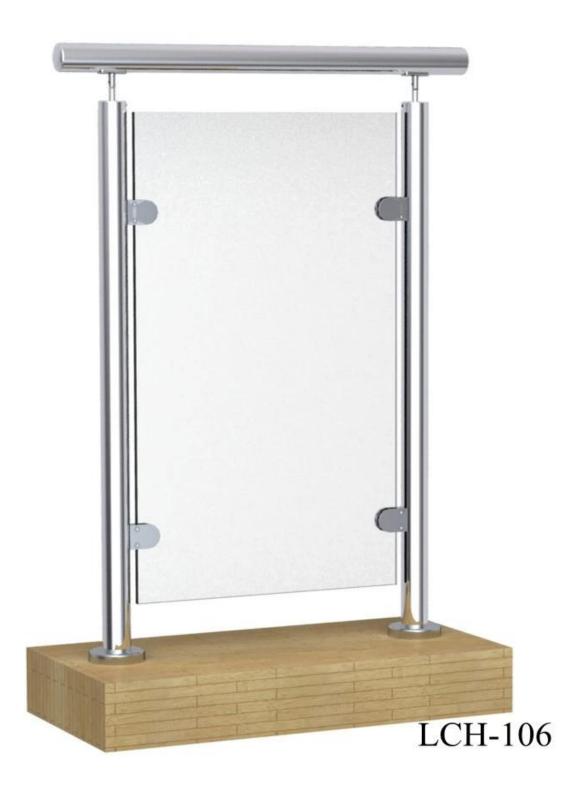

## 1. stainless steel balustrade handrail glass deck railing balcony safety fence description:

| Material                        | Stainless Steel 304/316                                   |
|---------------------------------|-----------------------------------------------------------|
| Finish                          | Brushed or Mirror polished                                |
| Round shape post<br>& handrail  | Diameter 2 inches / 50.8mm x 1.5mm                        |
| Square shape<br>post & handrail | 50 x 50 x 1.5mm post, 50 x 25 x 1.5mm handrail.           |
| For glass thickness             | 8-12mm                                                    |
| Fittings                        | Glass clamp, handrail bracket fittings included.          |
| Glass                           | Tempered glass, laminated glass, frosted glass available. |

2. stainless steel balustrade post different types available,

--round one way post or end post --round two way post 90 ° or corner post --round two way post 180 ° or middle post --round two way post 135 ° Surface mounting type,