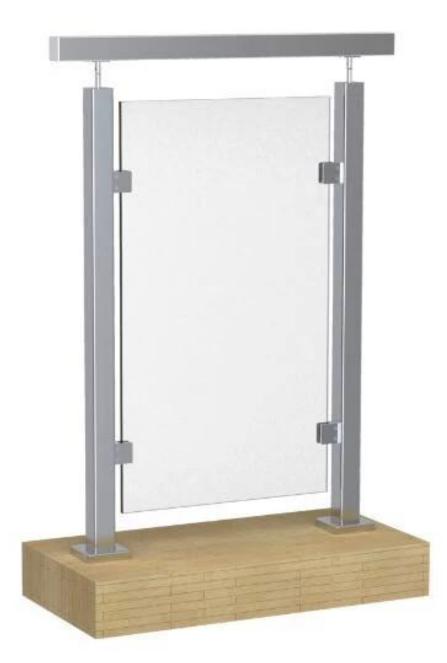

## 1. stainless steel balustrade handrail glass deck railing balcony safety fence description:

| Material                        | Stainless Steel 304/316                                   |
|---------------------------------|-----------------------------------------------------------|
| Finish                          | Brushed or Mirror polished                                |
| Round shape post<br>& handrail  | Diameter 2 inches / 50.8mm x 1.5mm                        |
| Square shape<br>post & handrail | 50 x 50 x 1.5mm post, 50 x 25 x 1.5mm handrail.           |
| For glass thickness             | 8-12mm                                                    |
| Fittings                        | Glass clamp, handrail bracket fittings included.          |
| Glass                           | Tempered glass, laminated glass, frosted glass available. |

2. stainless steel balustrade post different types available,

--round one way post or end post --round two way post 90 ° or corner post --round two way post 180 ° or middle post --round two way post 135 ° Surface mounting type,