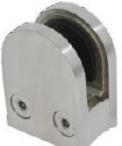

## stainless steel balustrade post glass clips glass holding clamps

Stainless steel balustrade post glass clips glass holding clamps specification :

- Material: Stainless steel 304/316;
- For glass thickness: 8-12mm;
- Finish: Satin or mirror polished.
- Model No.: G102, G103, G104, G105 and G106 etc .
- 1. Round shape stainless steel glass clips list:

| Model No. | Α  | в  | С  | D  | E      |
|-----------|----|----|----|----|--------|
| G103      | 50 | 40 | 22 | 8  | 0      |
| G104      | 50 | 40 | 26 | 12 | 0      |
| G105      | 55 | 45 | 28 | 14 | 0      |
| G103R     | 52 | 40 | 22 | 8  | R-21.5 |
| G104R     | 52 | 40 | 26 | 12 | R-21.5 |
| G105R     | 58 | 45 | 28 | 14 | R-25.4 |