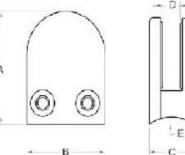

| Model No. | Α  | в  | С  | D  | E      |
|-----------|----|----|----|----|--------|
| G103      | 50 | 40 | 22 | 8  | 0      |
| G104      | 50 | 40 | 26 | 12 | 0      |
| G105      | 55 | 45 | 28 | 14 | 0      |
| G103R     | 52 | 40 | 22 | 8  | R-21.5 |
| G104R     | 52 | 40 | 26 | 12 | R-21.5 |
| G105R     | 58 | 45 | 28 | 14 | R-25.4 |

2. Square shape stainless steel glass clips list : javascript:void(0);/\*1465199197806\*/

For glass thickness: 8-10mm

| Model No. | Α  | В  | С  | D  | E      |
|-----------|----|----|----|----|--------|
| G102      | 44 | 44 | 25 | 11 | 0      |
| G102R     | 48 | 44 | 25 | 11 | R-21.5 |