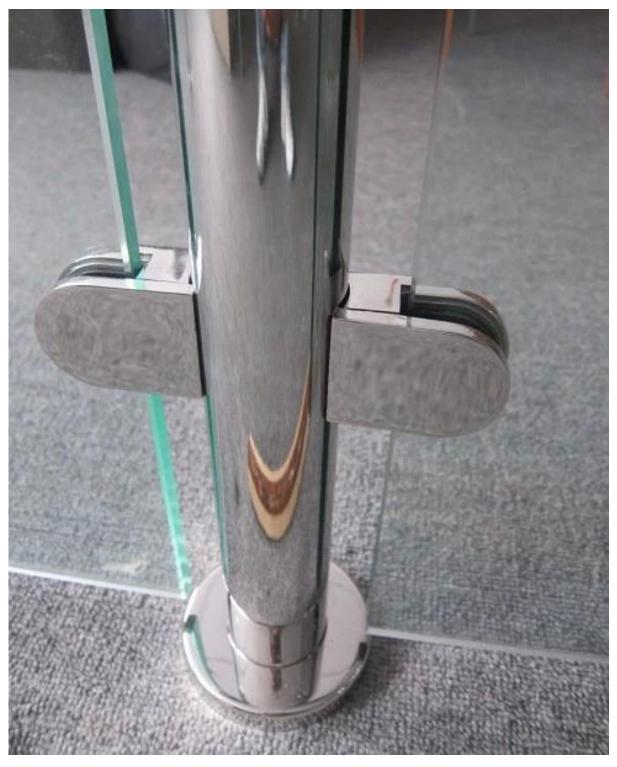

3. 90 degree corner stainless steel glass clips : javascript:void(0);/\*1464254509961\*/

4. 180 degree middle stainless steel glass clips :

Thanks for your visit, Any interested or needs, please kindly contact with me freely :