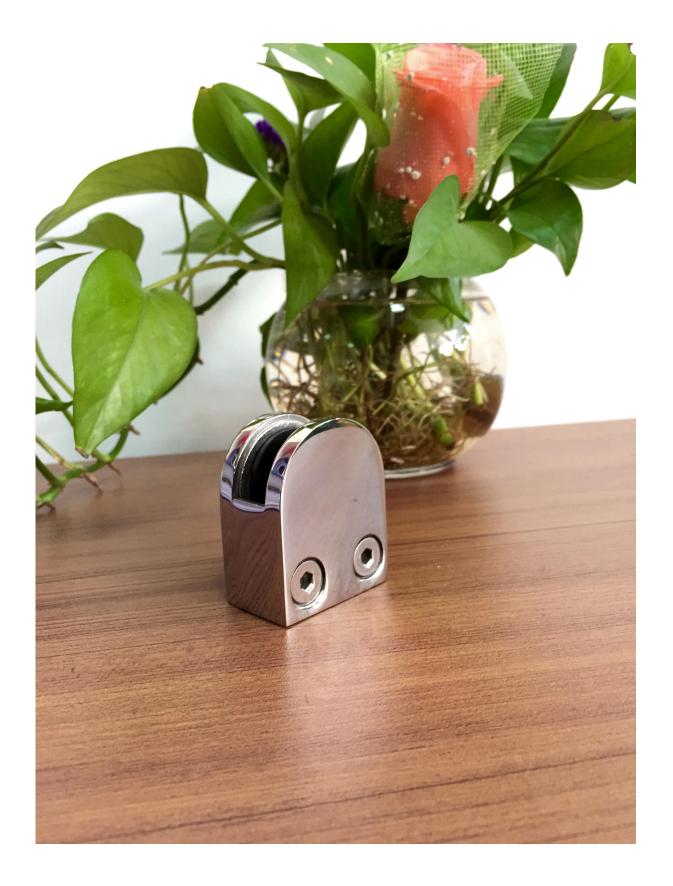

## stainless steel balustrade post glass clips glass holding clamps

Stainless steel balustrade post glass clips glass holding clamps specification :

- Material: Stainless steel 304/316;
- For glass thickness: 8-12mm;
- Finish: Satin or mirror polished.
- Model No.: G102, G103, G104, G105 and G106 etc .
- 1. Round shape stainless steel glass clips list: