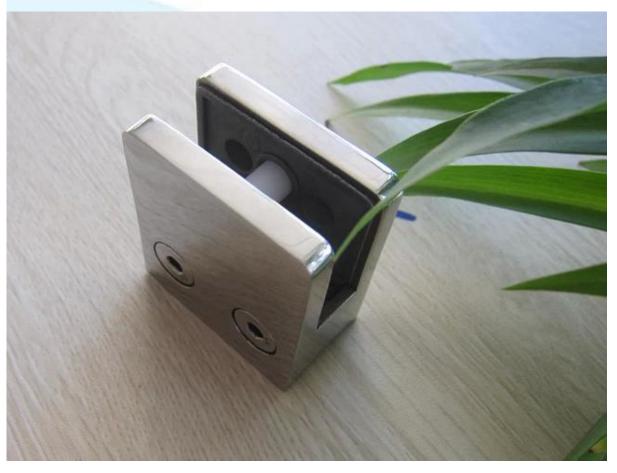

## stainless steel balustrade post glass clips glass holding clamps

Stainless steel balustrade post glass clips glass holding clamps specification :

- Material: Stainless steel 304/316;
- For glass thickness: 8-12mm;
- Finish: Satin or mirror polished.
- Model No.: G102, G103, G104, G105 and G106 etc .
- 1. Round shape stainless steel glass clips list:

2. Square shape stainless steel glass clips list : javascript:void(0);/\*1465199197806\*/

For glass thickness: 8-10mm

| Model No. | Α  | В  | С  | D  | E      |
|-----------|----|----|----|----|--------|
| G102      | 44 | 44 | 25 | 11 | 0      |
| G102R     | 48 | 44 | 25 | 11 | R-21.5 |