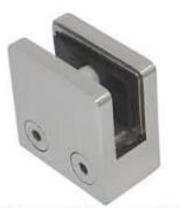

## stainless steel balustrade post glass clips glass holding clamps

Stainless steel balustrade post glass clips glass holding clamps specification :

- Material: Stainless steel 304/316;
- For glass thickness: 8-12mm;
- Finish: Satin or mirror polished.
- Model No.: G102, G103, G104, G105 and G106 etc .
- 1. Round shape stainless steel glass clips list:

2. Square shape stainless steel glass clips list : javascript:void(0);/\*1465199197806\*/

For glass thickness: 8-10mm

| Model No. | Α  | В  | С  | D  | E      |
|-----------|----|----|----|----|--------|
| G102      | 44 | 44 | 25 | 11 | 0      |
| G102R     | 48 | 44 | 25 | 11 | R-21.5 |