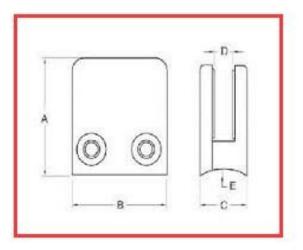

| Model No. | Α  | в  | С  | D  | E      |
|-----------|----|----|----|----|--------|
| G103      | 50 | 40 | 22 | 8  | 0      |
| G104      | 50 | 40 | 26 | 12 | 0      |
| G105      | 55 | 45 | 28 | 14 | 0      |
| G103R     | 52 | 40 | 22 | 8  | R-21.5 |
| G104R     | 52 | 40 | 26 | 12 | R-21.5 |
| G105R     | 58 | 45 | 28 | 14 | R-25.4 |

2. Square shape stainless steel glass clips list : javascript:void(0);/\*1465199197806\*/

For glass thickness: 8-10mm

| Model No. | Α  | В  | С  | D  | E      |
|-----------|----|----|----|----|--------|
| G102      | 44 | 44 | 25 | 11 | 0      |
| G102R     | 48 | 44 | 25 | 11 | R-21.5 |