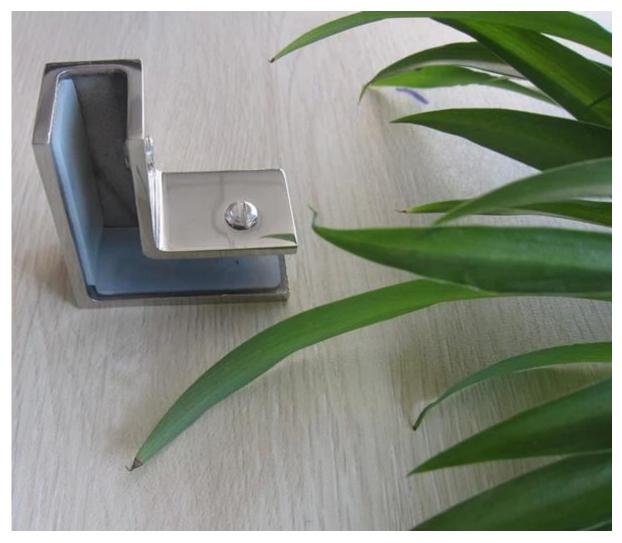

3. 90 degree corner stainless steel glass clips : javascript:void(0);/\*1464254509961\*/

4. 180 degree middle stainless steel glass clips :

Thanks for your visit, Any interested or needs, please kindly contact with me freely :