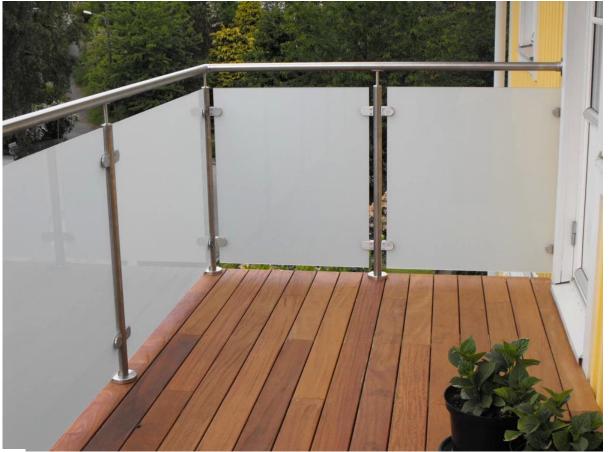

Stainless steel post with bracket photo :

3. stainless steel balustrade post glass railing balcony railing design projects,
1) stainless steel balustrade post glass railing balcony railing design with
frosted glass design,