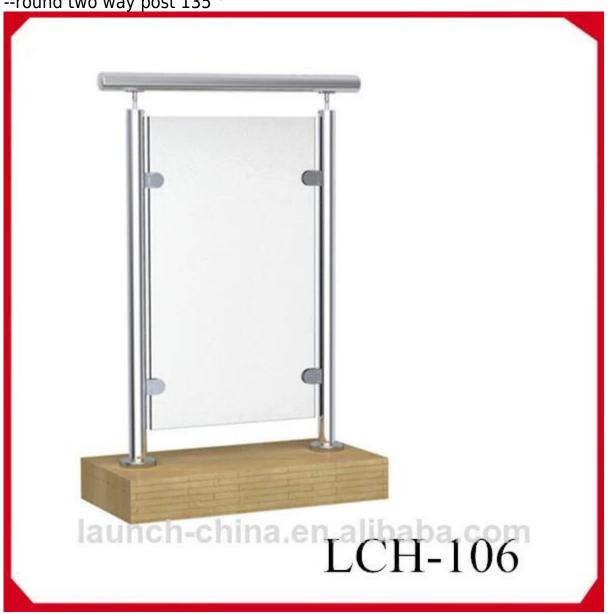

## 2. stainless steel balustrade post glass railing balcony railing design different types post available,

- --round one way post or end post
- --round two way post 90 ° or corner post
- --round two way post 180 ° or middle post
- --round two way post 135 °