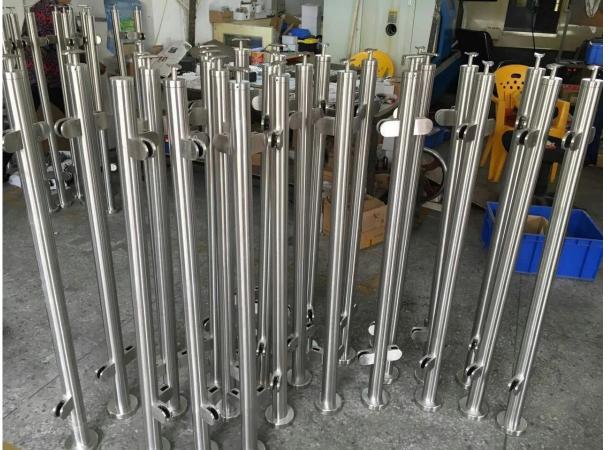

Stainless steel post with bracket photo :

3. stainless steel balustrade post glass railing balcony railing design projects,
1) stainless steel balustrade post glass railing balcony railing design with
frosted glass design,