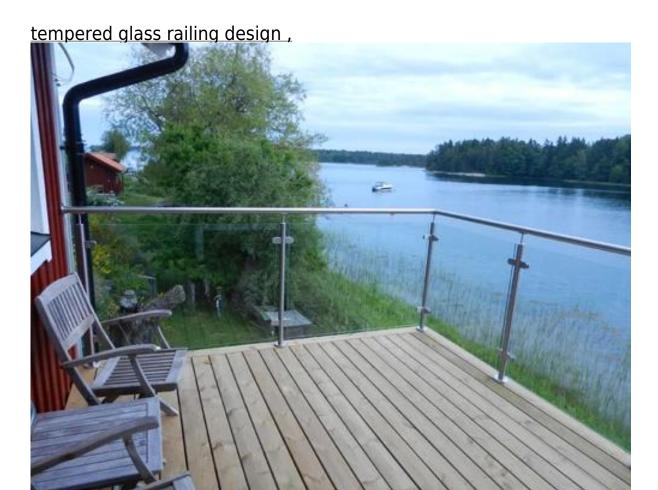

## stainless steel balustrade post glass railing balcony railing design

1. stainless steel balustrade post glass railing balcony railing design description:

Material: Stainless Steel 304/316 Finish: satin or mirror polished Size: Diameter 2 inches / 50.8mm

Glass thickness: 8-12mm safety tempered glass

## 2. stainless steel balustrade post glass railing balcony railing design different types post available,

- --round one way post or end post
- --round two way post 90 ° or corner post
- --round two way post 180 ° or middle post
- --round two way post 135 °