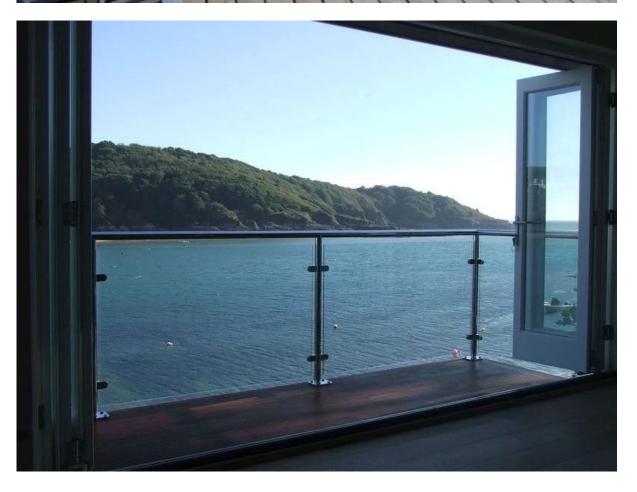

2) stainless steel balustrade post glass railing balcony railing design with clear

4. stainless steel balustrade post glass railing balcony railing design glass clamp fittings, javascript:void(0);/\*1468919934213\*/