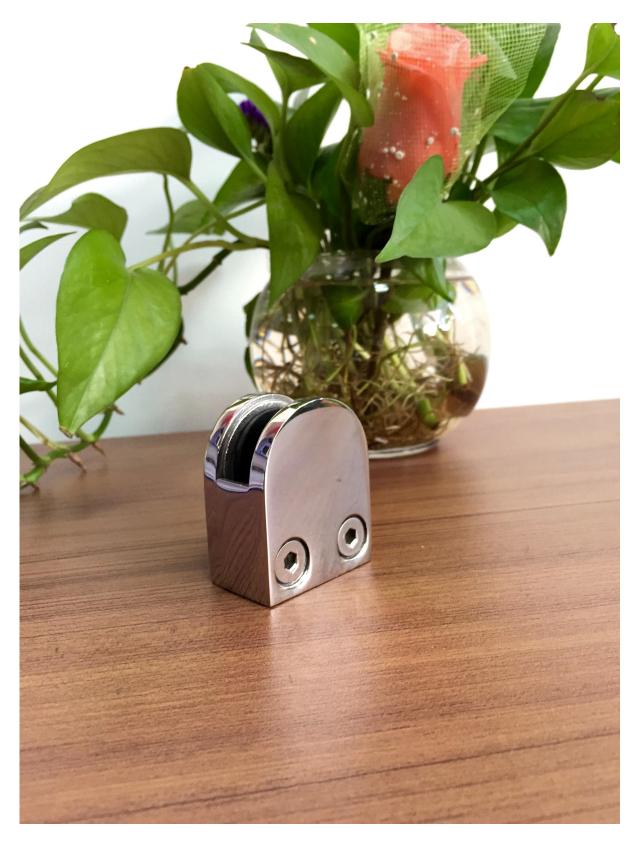

Stainless steel post with bracket photo :

3. stainless steel balustrade post glass railing balcony railing design projects,
1) stainless steel balustrade post glass railing balcony railing design with
frosted glass design,

2) stainless steel balustrade post glass railing balcony railing design with clear

4. stainless steel balustrade post glass railing balcony railing design glass clamp fittings, javascript:void(0);/\*1468919934213\*/