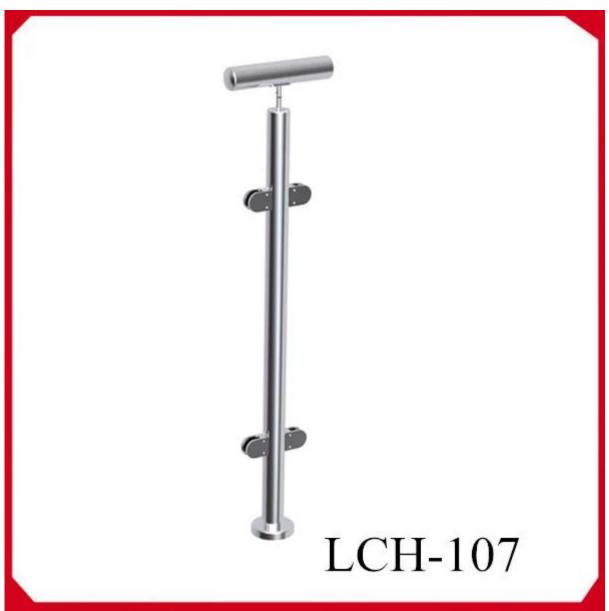

## 2. stainless steel balustrade post glass railing balcony railing design different types post available,

- --round one way post or end post
- --round two way post 90 ° or corner post
- --round two way post 180 ° or middle post
- --round two way post 135 °