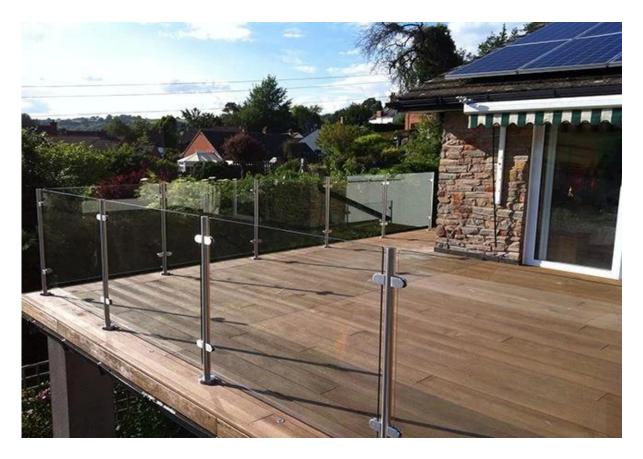

Stainless steel post with bracket photo :

3. stainless steel balustrade post glass railing balcony railing design projects,
1) stainless steel balustrade post glass railing balcony railing design with
frosted glass design,