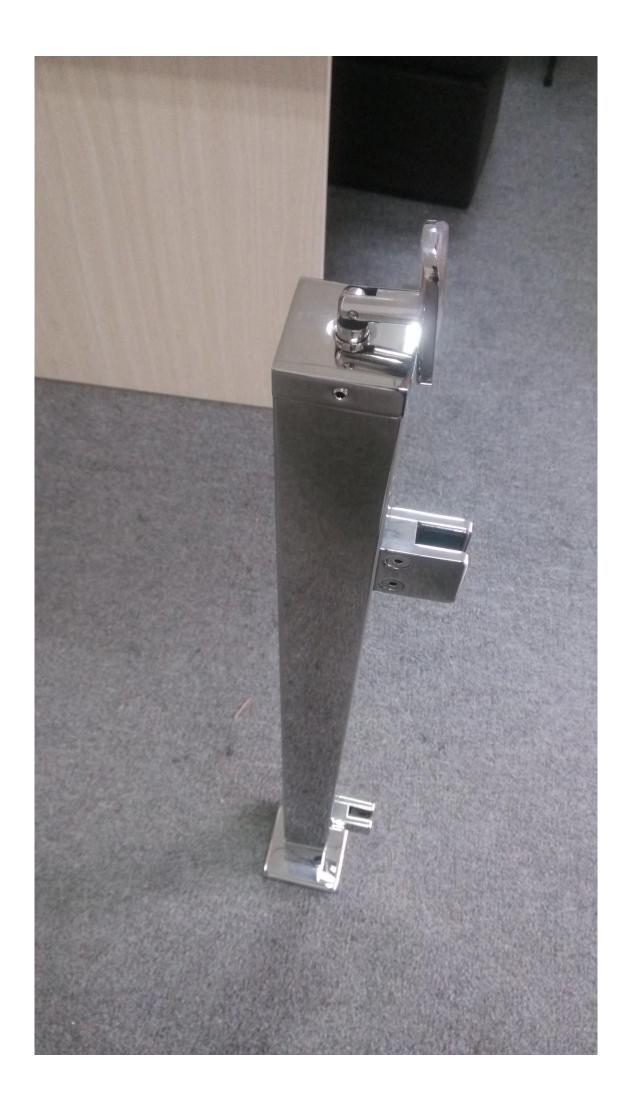

## stainless steel balustrade post modern design for balcony railing

#### **Description:**

Material: Stainless Steel 304/316

Post shape: round and square available

Glass thickness: 8-12mm safety tempered glass

Finish: satin or mirror polished

Application: balcony, staircase, stairs, pool, swimming pool, deck, etc

#### Round and square shape stainless steel post: