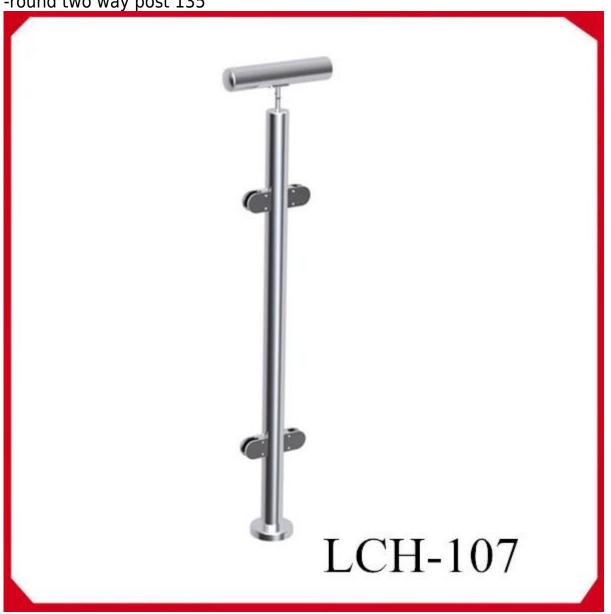

#### 1.Round Series

- -round one way post or end post
- -round two way post 90 ° or corner post
- -round two way post 180 ° or middle post
- -round two way post 135 °