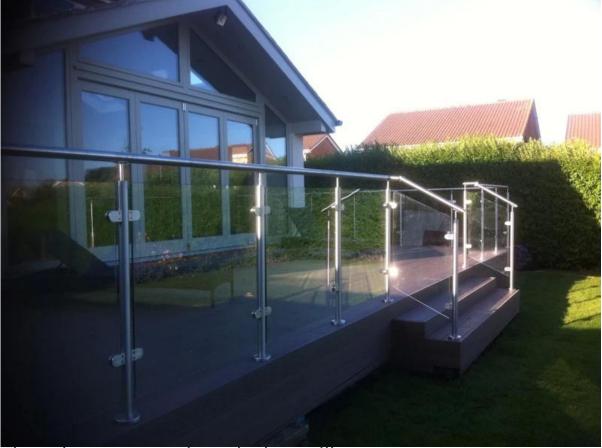

# LCH-103

More pictures of glass railing project:

The other type modern design railing:

1. Aluminum post railing.