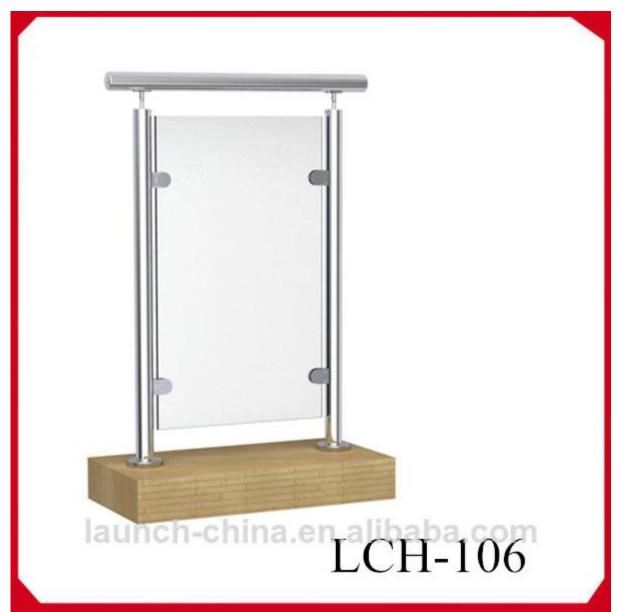

# LCH-103

More pictures of glass railing project:

The other type modern design railing:

1. Aluminum post railing.