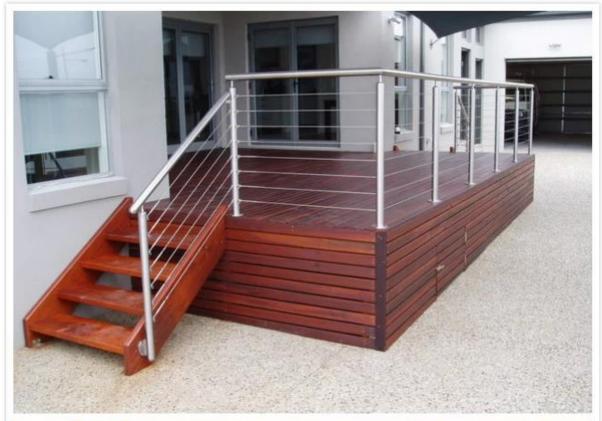

# LCH-103

More pictures of glass railing project:

The other type modern design railing:

1. Aluminum post railing.

## iavascript:void(0);/\*1464859036650\*/

2.Cable railing. javascript:void(0);/\*1464859141163\*/

Thanks for your visit. Any interested or needs, please contact with me freely: Contact: Joey Lan Email: sales02@launch-china.cn . Skype: launch-02 . Mob/Wechat/WhatsApp: 86-18707054903 .