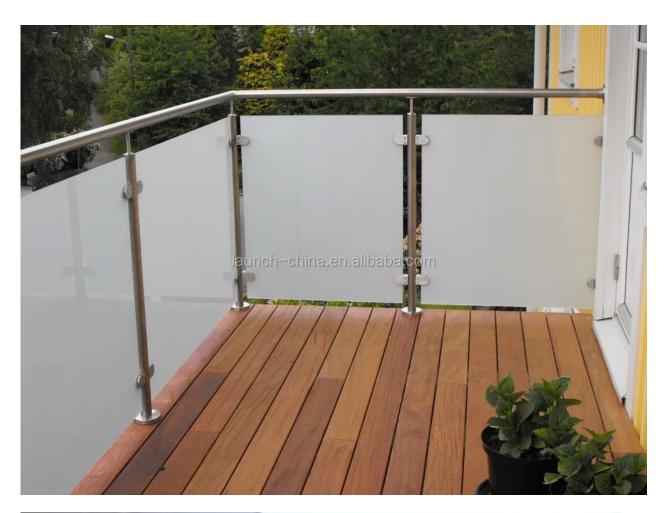

# LCH-103

More pictures of glass railing project:

The other type modern design railing:

1. Aluminum post railing.