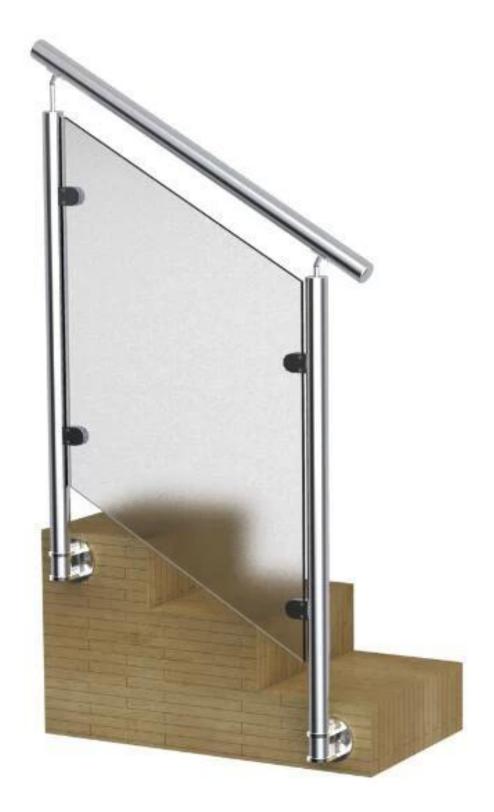

## stainless steel balustrade post outdoor glass railings

1. stainless steel balustrade post outdoor glass railings description:

Material: Stainless Steel 304/316 Finish: Brushed or Mirror polished

Size: Round shape, Diameter 2 inches / 50.8mm x 1.5mm

Square shape, 50 x 50 x 1.5mm For glass thickness: 8-12mm

Glass clamp, handrail bracket fittings included.

Tempered glass, laminated glass, frosted glass available.

## 2. stainless steel balustrade post different types available, --round one way post or end post --round two way post 90 ° or corner post --round two way post 180 ° or middle post --round two way post 135 ° Surface mounting type,

Side mounting type,

3. stainless steel balustrade post outdoor glass railings project:
1). Round shape post glass railing:

2). Square shape post glass railing:

4. stainless steel balustrade post glass fencing glass clamp fittings : javascript:void(0);/\*1470646052415\*/