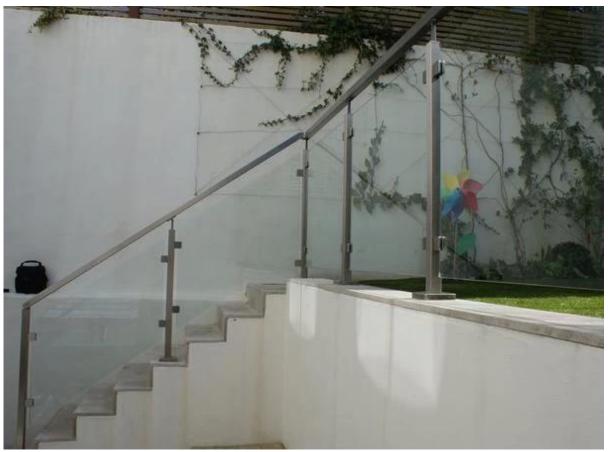

## 2. stainless steel balustrade post different types available, --round one way post or end post --round two way post 90 ° or corner post --round two way post 180 ° or middle post --round two way post 135 ° Surface mounting type,

Side mounting type,

3. stainless steel balustrade post outdoor glass railings project:
1). Round shape post glass railing:

2). Square shape post glass railing:

4. stainless steel balustrade post glass fencing glass clamp fittings : javascript:void(0);/\*1470646052415\*/