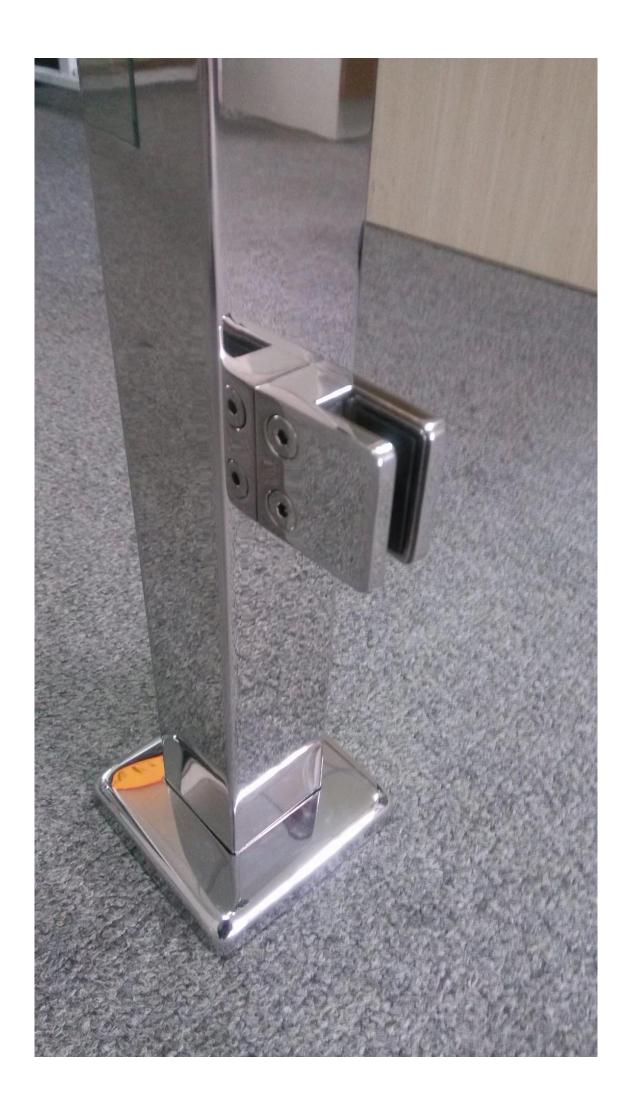

Square shape, 50 x 50 x 1.5mm For glass thickness: 8-12mm

Glass clamp, handrail bracket fittings included.

Tempered glass, laminated glass, frosted glass available.

Thanks for your visit. Any interested or needs, please contact with me freely:

Joey Lan

Shenzhen Launch Co., Ltd
www.launch-china.com www.launch-china.en.alibaba.com www.chinabalustrade.com

Email: sales02@launch-china.cn . Skype: launch-02 . Office: 86-755-86037559 .