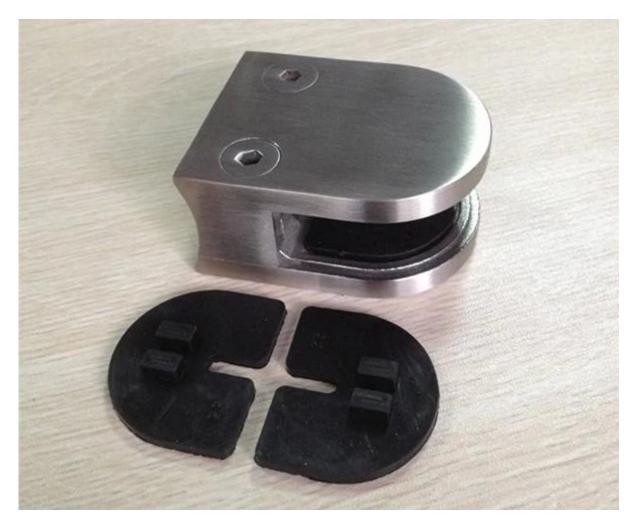

Square shape, 50 x 50 x 1.5mm For glass thickness: 8-12mm

Glass clamp, handrail bracket fittings included.

Tempered glass, laminated glass, frosted glass available.

Side mounting type,

3. stainless steel balustrade post outdoor glass railings project:
1). Round shape post glass railing:

2). Square shape post glass railing:

4. stainless steel balustrade post glass fencing glass clamp fittings : javascript:void(0);/\*1470646052415\*/