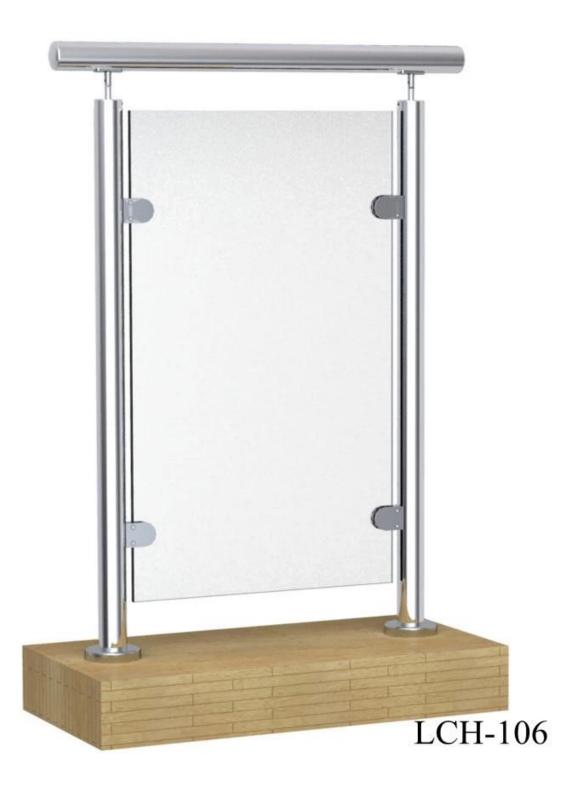

Side mounting type,

3. stainless steel balustrade post outdoor glass railings project:
1). Round shape post glass railing:

2). Square shape post glass railing:

4. stainless steel balustrade post glass fencing glass clamp fittings : javascript:void(0);/\*1470646052415\*/