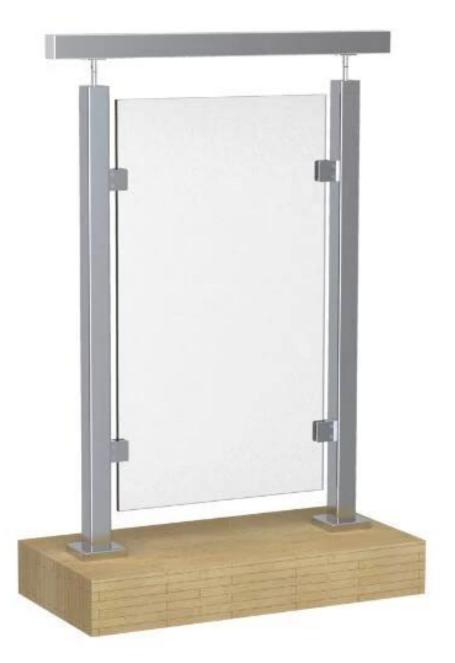

Side mounting type,

3. stainless steel balustrade post outdoor glass railings project:
1). Round shape post glass railing:

2). Square shape post glass railing:

4. stainless steel balustrade post glass fencing glass clamp fittings : javascript:void(0);/\*1470646052415\*/