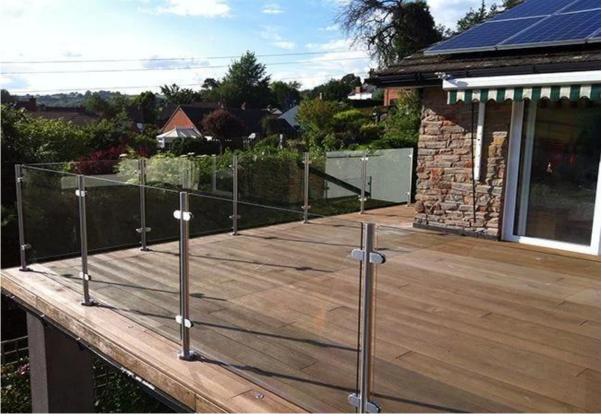

Side mounting type,

3. stainless steel balustrade post outdoor glass railings project:
1). Round shape post glass railing:

2). Square shape post glass railing:

4. stainless steel balustrade post glass fencing glass clamp fittings : javascript:void(0);/\*1470646052415\*/