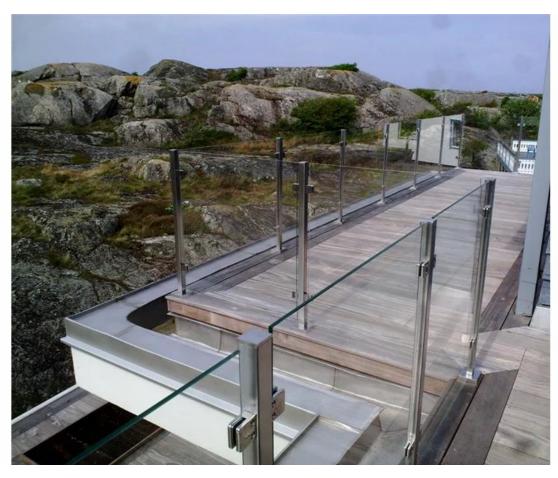

Side mounting type,

3. stainless steel balustrade post outdoor glass railings project:
1). Round shape post glass railing:

2). Square shape post glass railing:

4. stainless steel balustrade post glass fencing glass clamp fittings : javascript:void(0);/\*1470646052415\*/