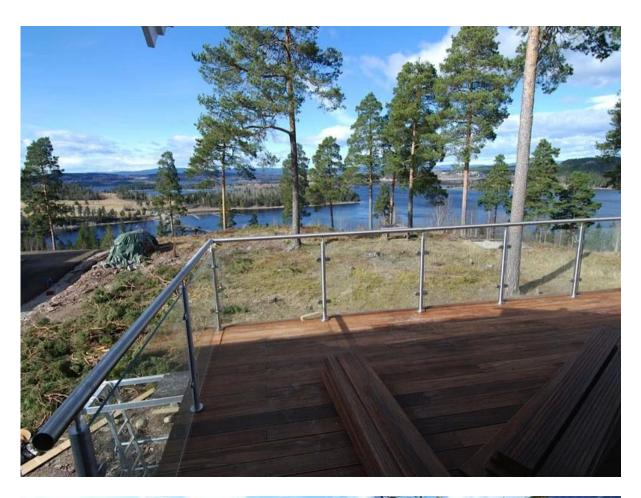

Side mounting type,

3. stainless steel balustrade post outdoor glass railings project:
1). Round shape post glass railing:

2). Square shape post glass railing:

4. stainless steel balustrade post glass fencing glass clamp fittings : javascript:void(0);/\*1470646052415\*/