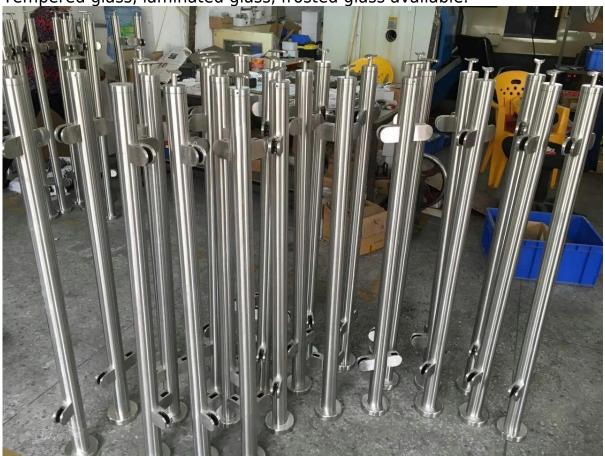

## stainless steel balustrade post outdoor glass railings

1. stainless steel balustrade post outdoor glass railings description:

Material: Stainless Steel 304/316 Finish: Brushed or Mirror polished

Size: Round shape, Diameter 2 inches / 50.8mm x 1.5mm

Square shape, 50 x 50 x 1.5mm For glass thickness: 8-12mm

Glass clamp, handrail bracket fittings included.

Tempered glass, laminated glass, frosted glass available.

## 2. stainless steel balustrade post different types available, --round one way post or end post --round two way post 90 ° or corner post --round two way post 180 ° or middle post --round two way post 135 ° Surface mounting type,