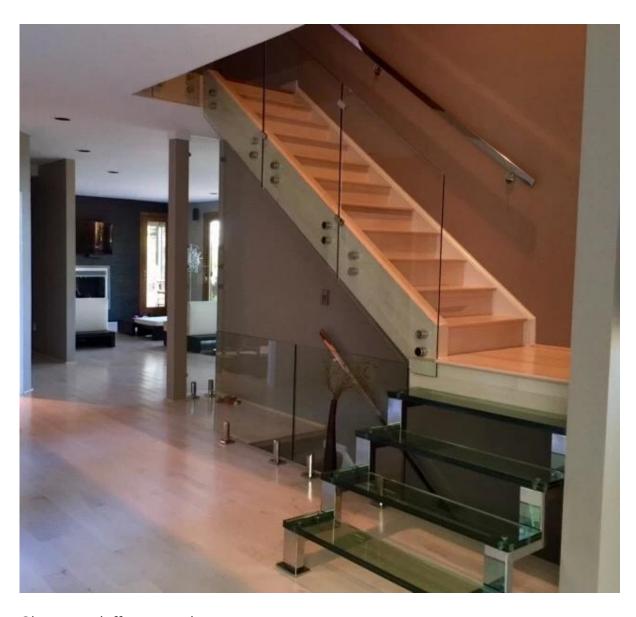

Glass clamp is used to fix on post or wall to support glass panels .

2. stainless steel balustrades handrails glass clamp accessories list:

G105

G105R

<u>Model CB-90 glass clamp</u> or corner clamp is used in the corner of the frameless glass fencing or balustrade.