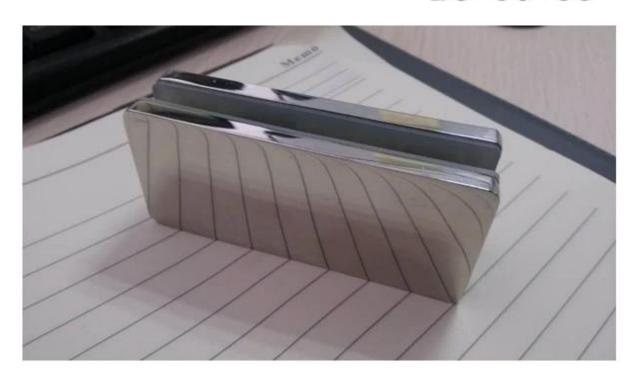

Dimension: 52\*52\*25mm; groove size: 14\*14mm

CB-90

 $\underline{\text{Model BC-80x35}}$  glass clamp is used for middle of glass panel to strengthening railing system.

Dimension :80\*35mm, for 8-12mm thickness glass.

BC-80\*35

Glass standoff accessories: javascript:void(0);/\*1472270948964\*/

Thanks for your visit, Any interested or needs, please kindly contact with me freely:

Joey Lan