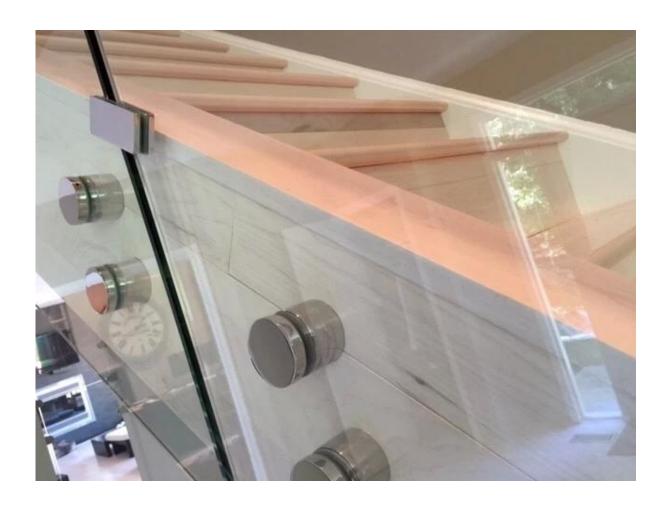

Glass clamp is used to fix on post or wall to support glass panels .

2. stainless steel balustrades handrails glass clamp accessories list:

G105

G105R

<u>Model CB-90 glass clamp</u> or corner clamp is used in the corner of the frameless glass fencing or balustrade.