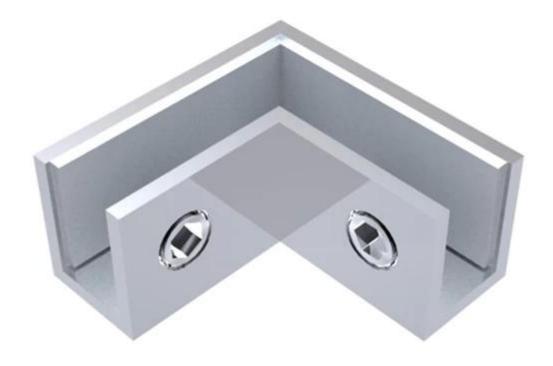

Glass clamp is used to fix on post or wall to support glass panels .

2. stainless steel balustrades handrails glass clamp accessories list:

G105

G105R

<u>Model CB-90 glass clamp</u> or corner clamp is used in the corner of the frameless glass fencing or balustrade.

Dimension: 52\*52\*25mm; groove size: 14\*14mm

CB-90

 $\underline{\text{Model BC-80x35}}$  glass clamp is used for middle of glass panel to strengthening railing system.

Dimension :80\*35mm, for 8-12mm thickness glass.