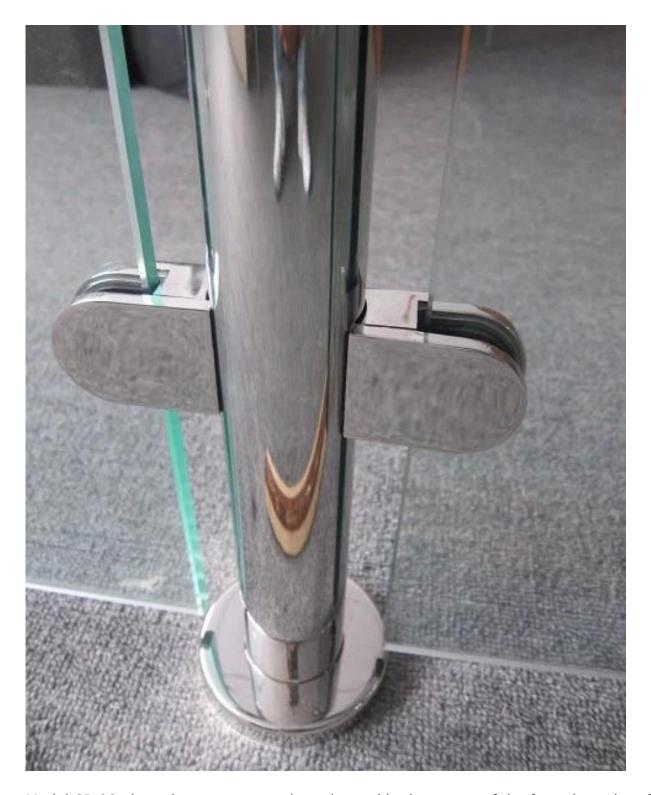

Glass clamp is used to fix on post or wall to support glass panels .

2. stainless steel balustrades handrails glass clamp accessories list:

G105

G105R

<u>Model CB-90 glass clamp</u> or corner clamp is used in the corner of the frameless glass fencing or balustrade.