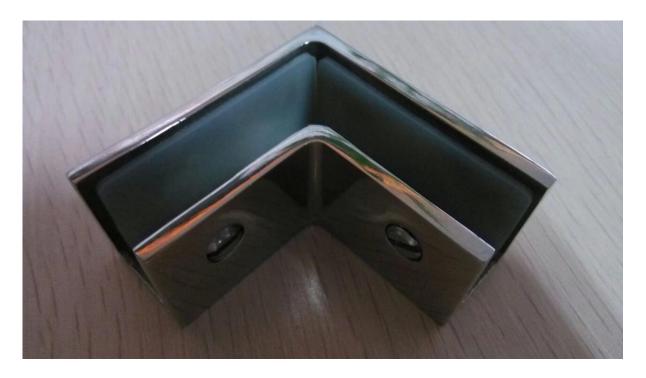

Glass clamp is used to fix on post or wall to support glass panels .

2. stainless steel balustrades handrails glass clamp accessories list:

G105

G105R

<u>Model CB-90 glass clamp</u> or corner clamp is used in the corner of the frameless glass fencing or balustrade.