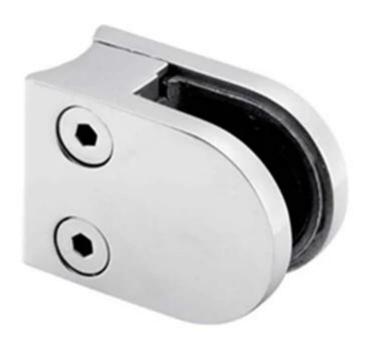

## 1. stainless steel balustrades handrails glass clamp accessories specification:

Material: Stainless steel 304/316; For glass thickness: 8-12mm; Finish: Brushed or mirror polished. Model No.: G105, G105R, CB-90 and BC-80x35.

Glass clamp is used to fix on post or wall to support glass panels .

2. stainless steel balustrades handrails glass clamp accessories list:

G105

G105R

<u>Model CB-90 glass clamp</u> or corner clamp is used in the corner of the frameless glass fencing or balustrade.