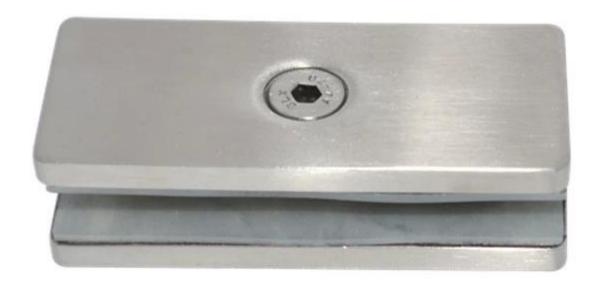

Dimension: 52\*52\*25mm; groove size: 14\*14mm

CB-90

 $\underline{\text{Model BC-80x35}}$  glass clamp is used for middle of glass panel to strengthening railing system.

Dimension :80\*35mm, for 8-12mm thickness glass.