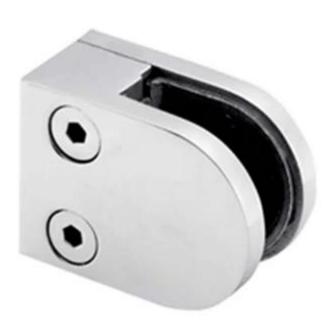

## 1. stainless steel balustrades handrails glass clamp accessories specification:

Material: Stainless steel 304/316; For glass thickness: 8-12mm; Finish: Brushed or mirror polished. Model No.: G105, G105R, CB-90 and BC-80x35.

Glass clamp is used to fix on post or wall to support glass panels .

2. stainless steel balustrades handrails glass clamp accessories list:

G105

G105R

<u>Model CB-90 glass clamp</u> or corner clamp is used in the corner of the frameless glass fencing or balustrade.