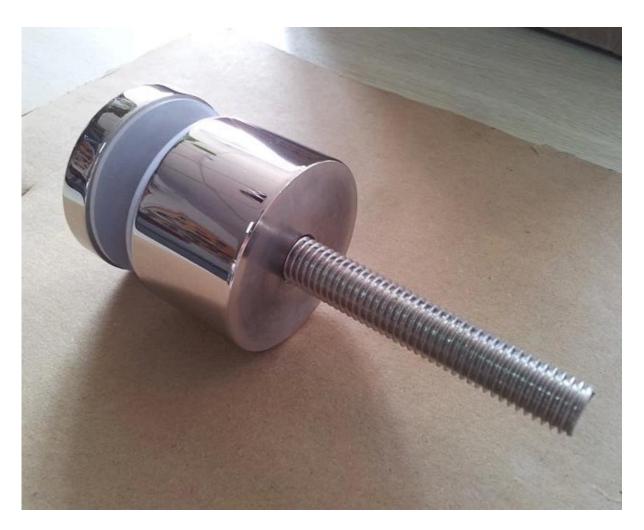

## 1. stainless steel balustrades handrails glass clamp accessories specification:

Material: Stainless steel 304/316; For glass thickness: 8-12mm; Finish: Brushed or mirror polished. Model No.: G105, G105R, CB-90 and BC-80x35.

Glass clamp is used to fix on post or wall to support glass panels .

2. stainless steel balustrades handrails glass clamp accessories list:

G105

G105R

<u>Model CB-90 glass clamp</u> or corner clamp is used in the corner of the frameless glass fencing or balustrade.

Dimension: 52\*52\*25mm; groove size: 14\*14mm

CB-90

 $\underline{\text{Model BC-80x35}}$  glass clamp is used for middle of glass panel to strengthening railing system.

Dimension :80\*35mm, for 8-12mm thickness glass.