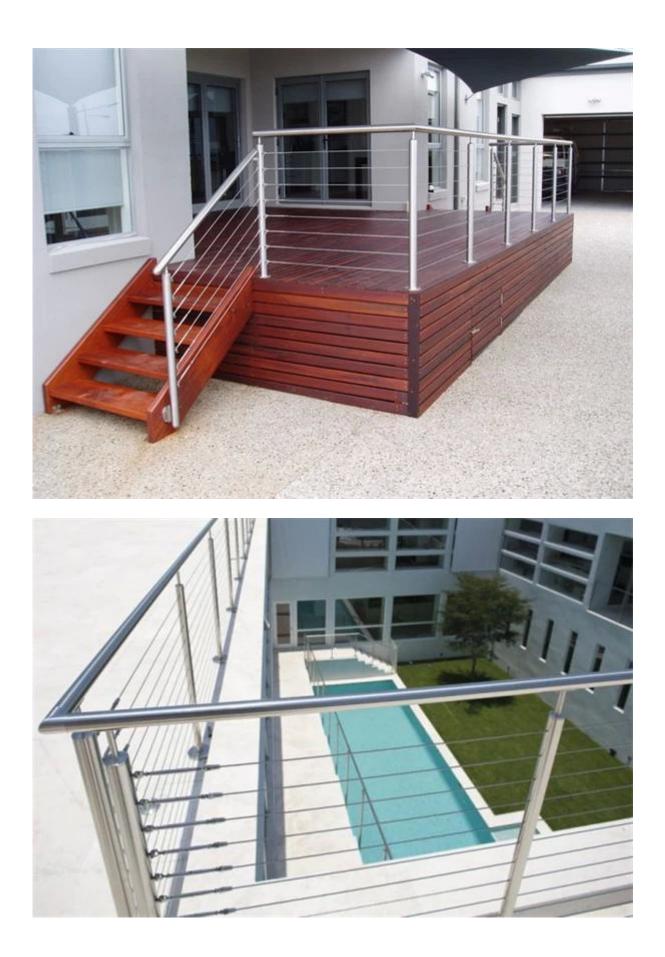

\* \* \* \* \*

Cable balustrade posts are usually used for balcony or stairs design. Different model post will take a different feeling. PROJECT SHOW