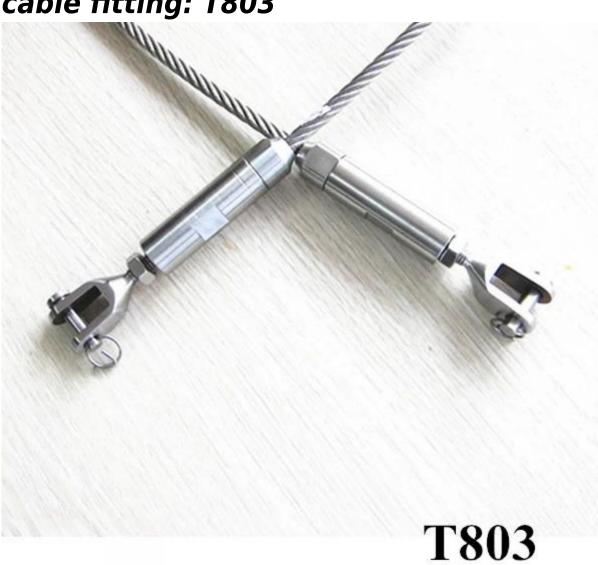

## cable fitting: T803

Cable rope

Please go to our homepage, and we will help you to find the products you need or <u>contact us</u> for recommendation.