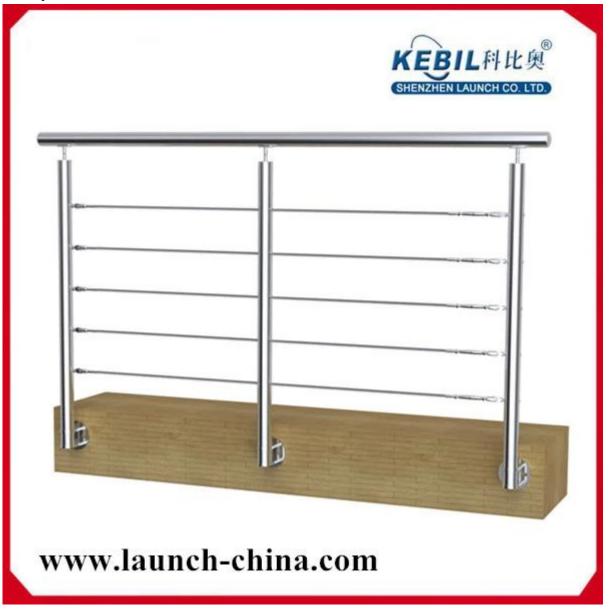

stainless steel cable balustrade post for balcony

## model No.: LCH-123

material: stainless steel 304/316 finish: satin or mirror polished post size: dia 43mm or 50.8mm standard height: 1000mm, or as per your requirement

model No.: LCH-124

material: satinless steel 304/316 finish: satin or mirror polished post size: 50\*10mm standard height; 1000mm, or as oer your requirement

\* \* \* \* \*

Cable balustrade posts are usually used for balcony or stairs design. Different model post will take a different feeling. PROJECT SHOW