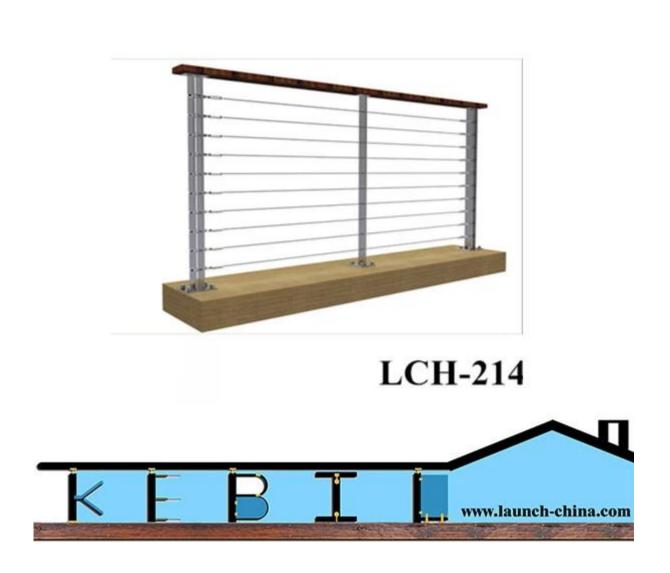

stainless steel cable balustrade post for balcony

## model No.: LCH-123

material: stainless steel 304/316 finish: satin or mirror polished post size: dia 43mm or 50.8mm standard height: 1000mm, or as per your requirement

model No.: LCH-124

material: satinless steel 304/316 finish: satin or mirror polished post size: 50\*10mm standard height; 1000mm, or as oer your requirement

\* \* \* \* \*

Cable balustrade posts are usually used for balcony or stairs design. Different model post will take a different feeling. PROJECT SHOW