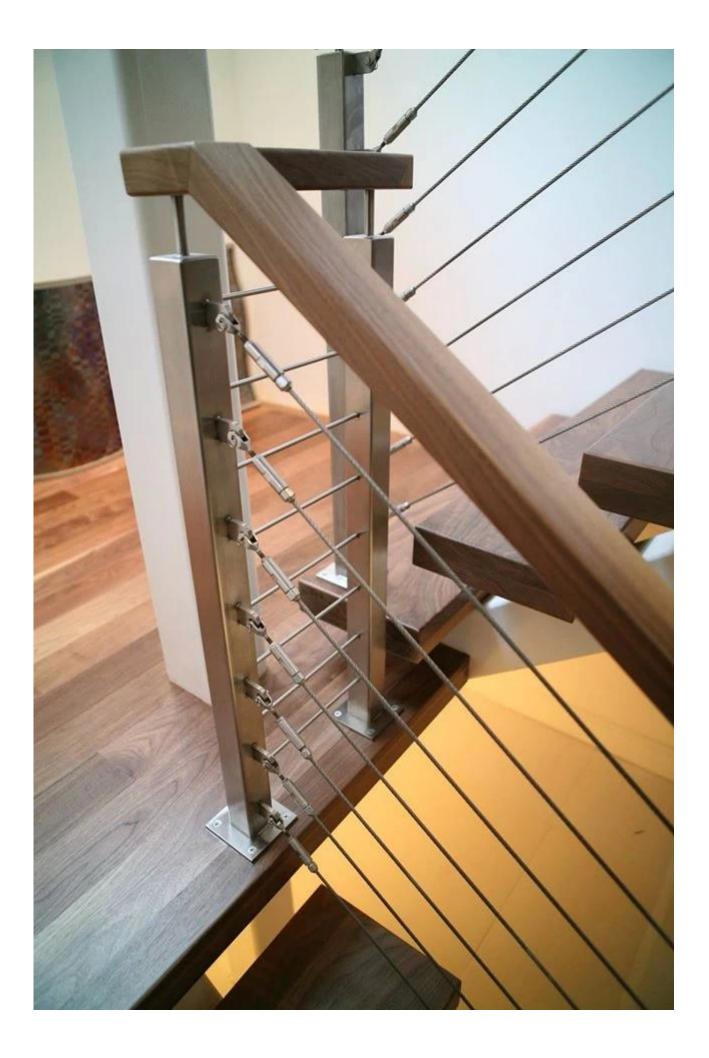

## cable fitting: T803

Cable rope

Please go to our homepage, and we will help you to find the products you need or <u>contact us</u> for recommendation.