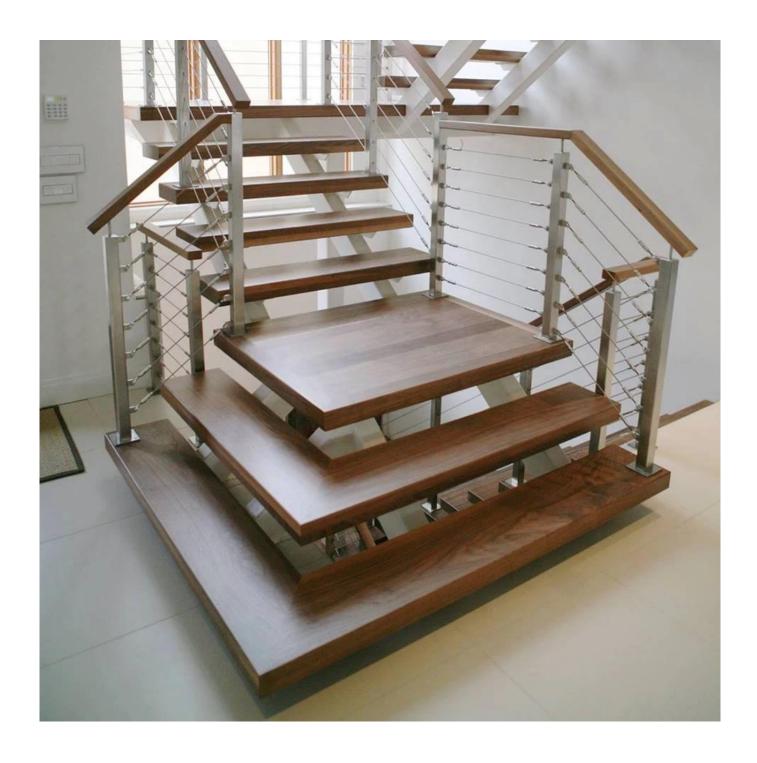

## stainless steel cable balustrade post

Choosing our product makes your stairs or balcony more security and beautiful.