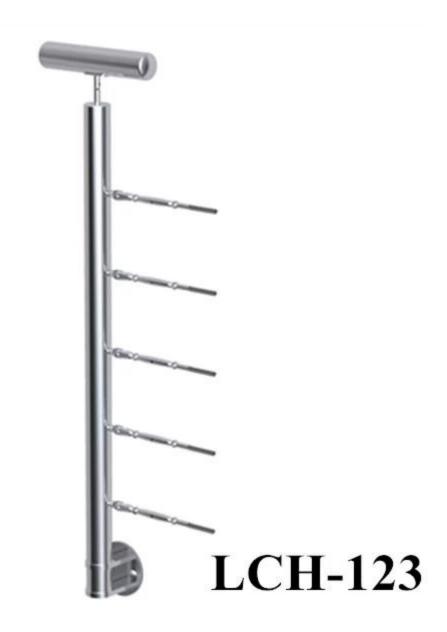

## **Features**

| model    | LCH-123; LCH-124         |
|----------|--------------------------|
| material | stainless steel 304/316  |
| finish   | satin or mirror polished |

| I nact ciza     | LCH-123: dia 43mm or 50.8mm<br>LCH-124: 50*10mm |
|-----------------|-------------------------------------------------|
| standard height | 1000mm, or as per your requirement              |