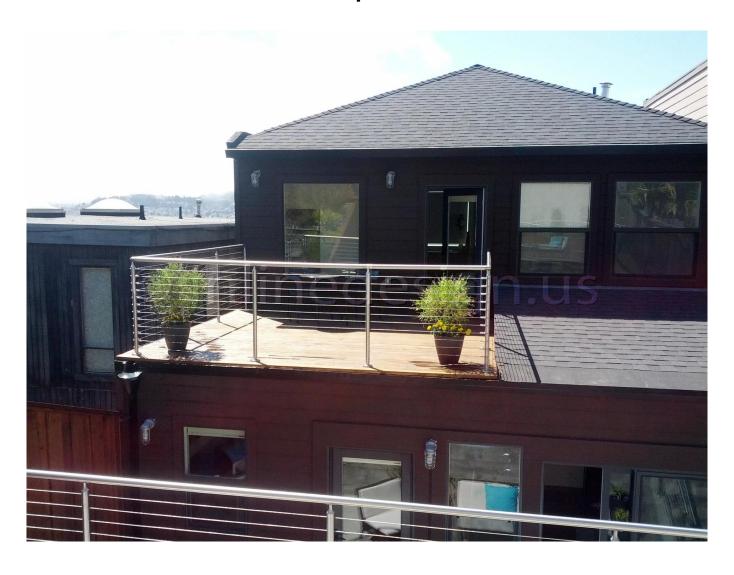

## stainless steel cable balustrade post

Choosing our product makes your stairs or balcony more security and beautiful.