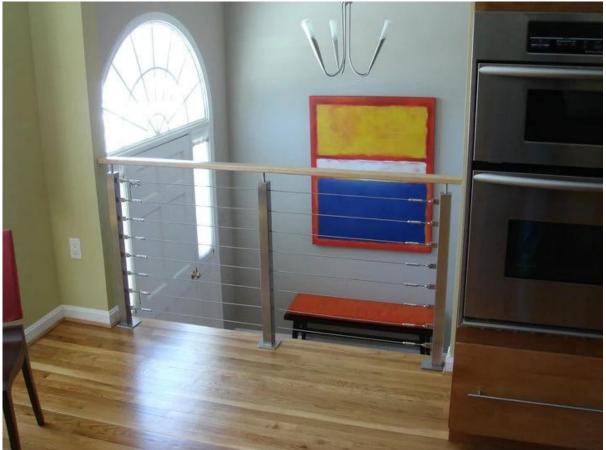

3mm,4mm,5mm,6mm,7mm,8mm stainless steel cable railing design,wire rope balustrade design

stainless steel cable railing design supplier, wire rope balustrade design manufacturer

**TYPE : ROUND AND SQUARE** ROUND : 50MM & 42.4MM DIAMETER SQUARE:40\*40MM & 50\*50MM **HEIGHT : CUSTOM CUT** FINISH:SATIN OR MIRROR STAINLESS GRADE: AISI 304 & AISI 316

Stainless steel cable balustrades or railings:

- The posts we use are heavy duty structural grade stainless steel and your choice in 50mm and 4 0mm round or square, which are brushed or polish of your choice.
- We can also custom tailor posts and fittings to suit any application.
- Available in 316 marine grade stainless steel in mirror or satin finish.
- We use High strength structural glazing posts
- Your choice of Square or Round
- Custom architectural designs available
- Custom architectural designs available for all applications.