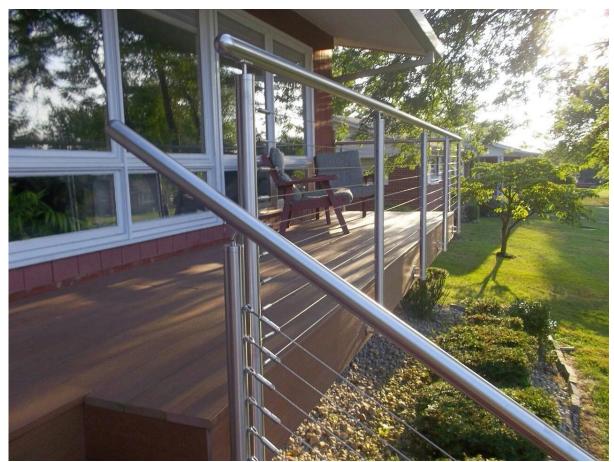

3mm,4mm,5mm,6mm,7mm,8mm stainless steel cable railing design,wire rope balustrade design

stainless steel cable railing design supplier, wire rope balustrade design manufacturer

**TYPE : ROUND AND SQUARE** ROUND : 50MM & 42.4MM DIAMETER SQUARE:40\*40MM & 50\*50MM **HEIGHT : CUSTOM CUT** FINISH:SATIN OR MIRROR STAINLESS GRADE: AISI 304 & AISI 316

Stainless steel cable balustrades or railings:

- The posts we use are heavy duty structural grade stainless steel and your choice in 50mm and 4 0mm round or square, which are brushed or polish of your choice.
- We can also custom tailor posts and fittings to suit any application.
- Available in 316 marine grade stainless steel in mirror or satin finish.
- We use High strength structural glazing posts
- Your choice of Square or Round
- Custom architectural designs available
- Custom architectural designs available for all applications.