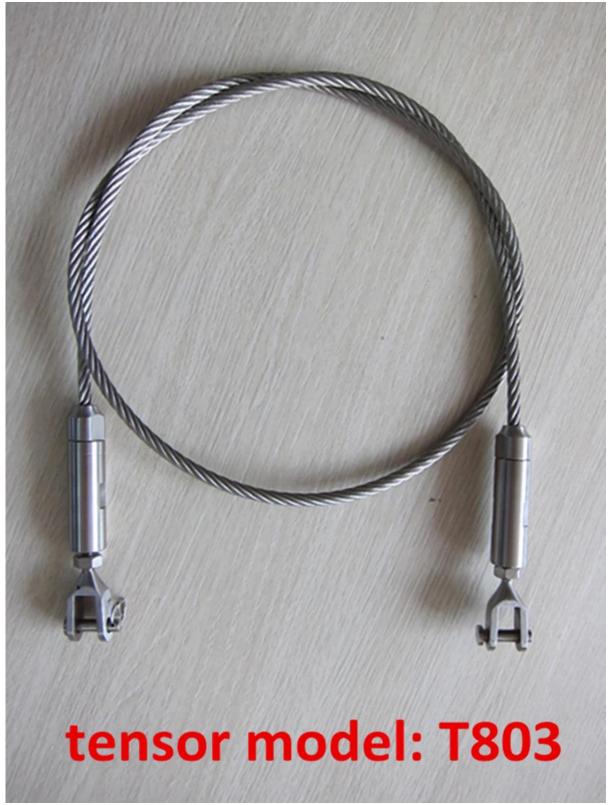

stainless steel cable end fittings, cable tensors , wire rope tensioners

<u>3mm,4mm,5mm wire rope end fittings,cable end fittings for the railing posts</u>