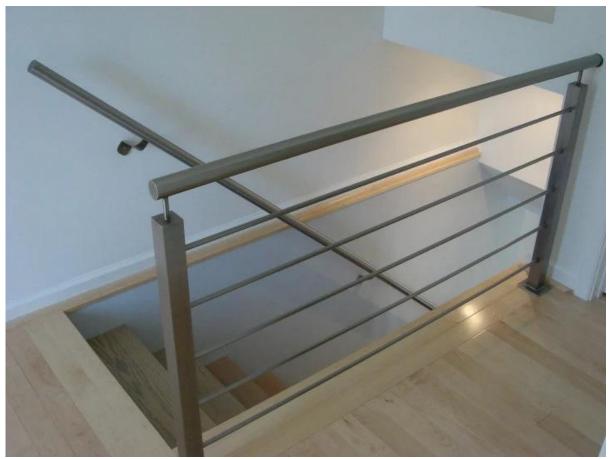

3mm,4mm,5mm,6mm,7mm,8mm stainless steel cable railing design,wire rope balustrade design

stainless steel cable railing design supplier, wire rope balustrade design manufacturer

**TYPE : ROUND AND SQUARE** ROUND : 50MM & 42.4MM DIAMETER SQUARE:40\*40MM & 50\*50MM **HEIGHT : CUSTOM CUT** FINISH:SATIN OR MIRROR STAINLESS GRADE: AISI 304 & AISI 316

Stainless steel cable balustrades or railings:

- The posts we use are heavy duty structural grade stainless steel and your choice in 50mm and 4 0mm round or square, which are brushed or polish of your choice.
- We can also custom tailor posts and fittings to suit any application.
- Available in 316 marine grade stainless steel in mirror or satin finish.
- We use High strength structural glazing posts
- Your choice of Square or Round
- Custom architectural designs available
- Custom architectural designs available for all applications.