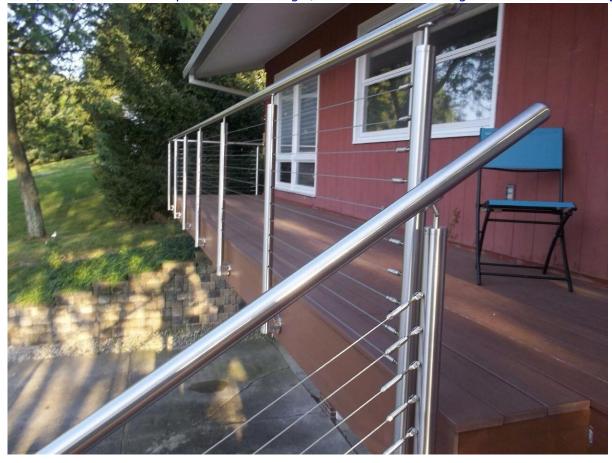

3mm,4mm,5mm,6mm,7mm,8mm stainless steel cable railing design,wire rope balustrade design

stainless steel cable railing design supplier, wire rope balustrade design manufacturer

**TYPE : ROUND AND SQUARE** ROUND : 50MM & 42.4MM DIAMETER SQUARE:40\*40MM & 50\*50MM **HEIGHT : CUSTOM CUT** FINISH:SATIN OR MIRROR STAINLESS GRADE: AISI 304 & AISI 316

Stainless steel cable balustrades or railings:

- The posts we use are heavy duty structural grade stainless steel and your choice in 50mm and 4 0mm round or square, which are brushed or polish of your choice.
- We can also custom tailor posts and fittings to suit any application.
- Available in 316 marine grade stainless steel in mirror or satin finish.
- We use High strength structural glazing posts
- Your choice of Square or Round
- Custom architectural designs available
- Custom architectural designs available for all applications.

stainless steel cable railing system, internally threaded cable tension, wire rope railing for balcony and stair

3mm,4mm,5mm,6mm,7mm,8mm stainless steel cable railing design,wire rope balustrade design