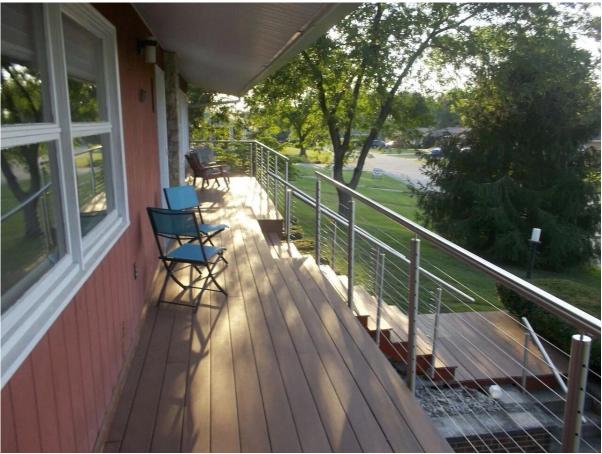

Side mount style stainless steel cable railing design for outdoor balcony,

4. Square shape stainless steel post cable railing project : stainless steel cable railing design for outdoor deck,

stainless steel cable railing design for indoor stairs