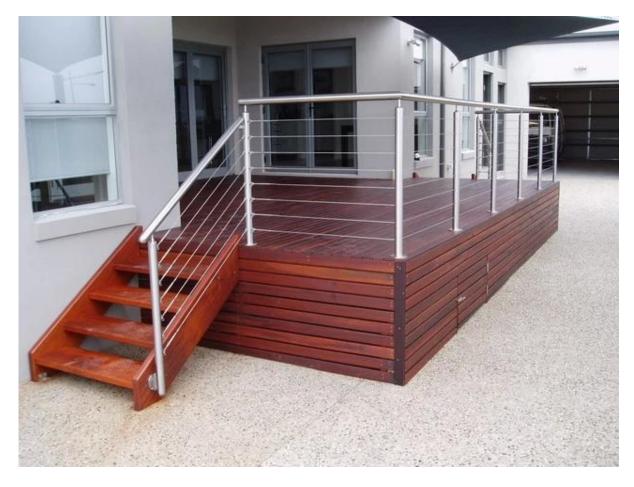

2). stainless steel cable tensioner.

javascript:void(0);/\*1468641400683\*/

3. Round shape stainless steel post cable railing project : stainless steel cable railing design for outdoor deck,

stainless steel cable railing design for indoor stairs