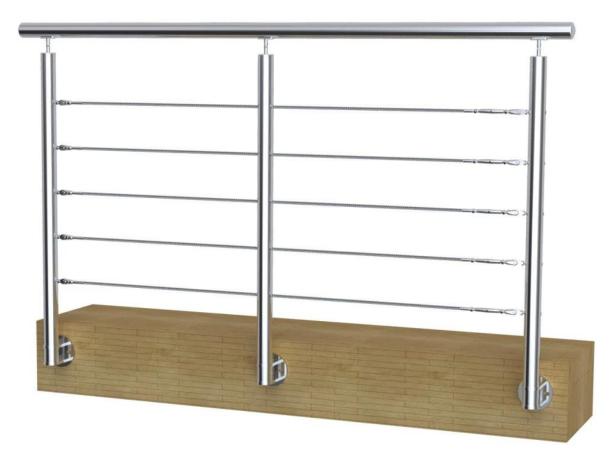

## 2. Features:

1). stainless steel post & handrail

| Components      | Specifications                                        | Material    | Surface      |
|-----------------|-------------------------------------------------------|-------------|--------------|
| handrail        | Round, Φ50.8 (42.4) x 1.5mm,<br>Square, 50x25mmx1.5mm | SS304/SS316 | satin/mirror |
| cable/wire rope | Ф3-8 mm                                               | SS304/SS316 | no finish    |
| balustrade post | Round, Φ50.8 (42.4) x 1.5mm<br>Square, 50x50x1.5mm    | SS304/SS316 | satin/mirror |

2). stainless steel cable tensioner.

javascript:void(0);/\*1468641400683\*/

3. Round shape stainless steel post cable railing project : stainless steel cable railing design for outdoor deck,

stainless steel cable railing design for indoor stairs