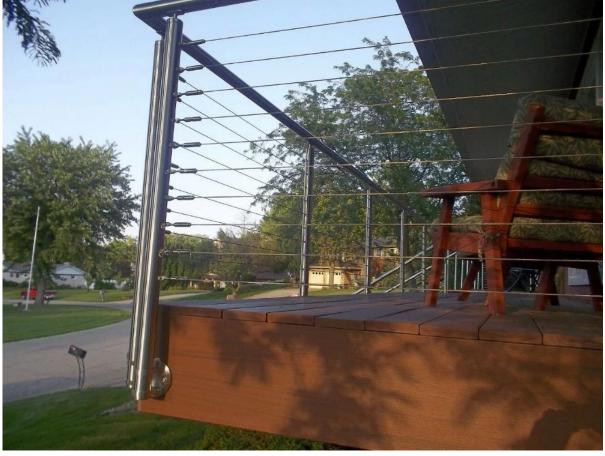

Side mount style stainless steel cable railing design for outdoor balcony,

4. Square shape stainless steel post cable railing project : stainless steel cable railing design for outdoor deck,

stainless steel cable railing design for indoor stairs