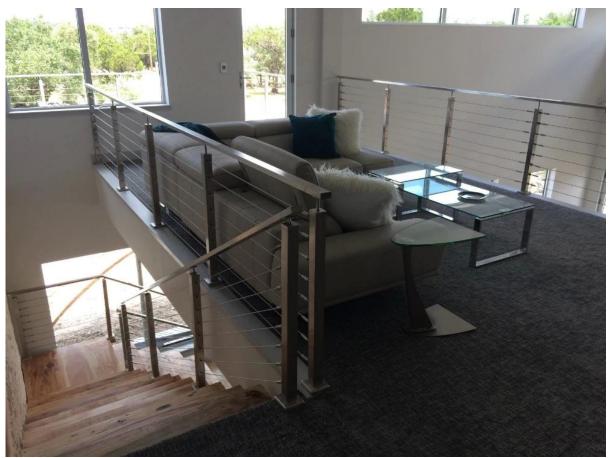

2). stainless steel cable tensioner.

javascript:void(0);/\*1468641400683\*/

3. Round shape stainless steel post cable railing project : stainless steel cable railing design for outdoor deck,

stainless steel cable railing design for indoor stairs