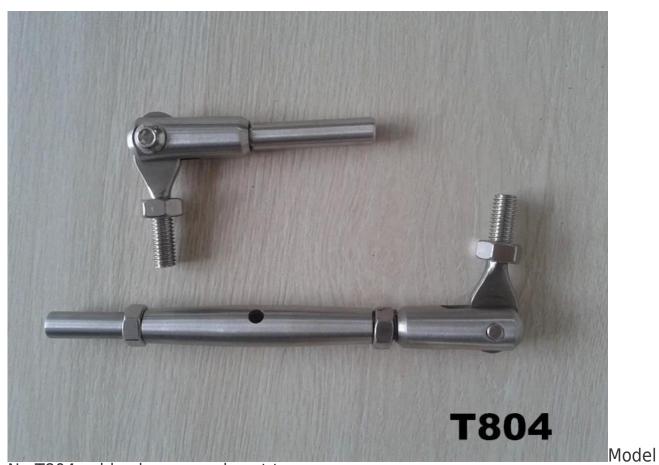

## stainless steel cable railing system for stair balcony deck design

Stainless steel cable railing Including parts:

## 1, stainless steel post:

- 40 \* 40/50 \* 50mm square, with predrilled holes
- 42.4 / 50.8 in diameter round, where the predrilled holes
- Height: 900-1200mm from your desires
- 1) square shape stainless steel post





2) Round shape stainless steel post







2, stainless steel cable tensioner:

- cable tensor is used to tighten the wire / cable. various sizes are designed for different diameter cables. And tighten tools is also available.
- Cable tensioner model No:T801,T803,T804, T807A, T809





No.T804 cable clamp wood post type:



## 3, stainless steel cable:



Thank you for your view, any interested or needs, please contact me freely:

Contact: Joey Lan Skype: launch-02 , Email: sales02@launch-china.cn .