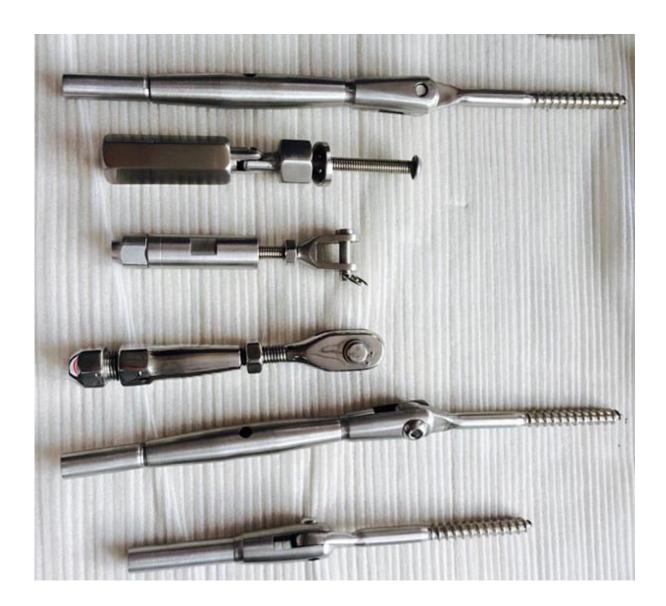

2) Round shape stainless steel post

2, stainless steel cable tensioner:

- cable tensor is used to tighten the wire / cable. various sizes are designed for different diameter cables. And tighten tools is also available.
- Cable tensioner model No:T801,T803,T804, T807A, T809