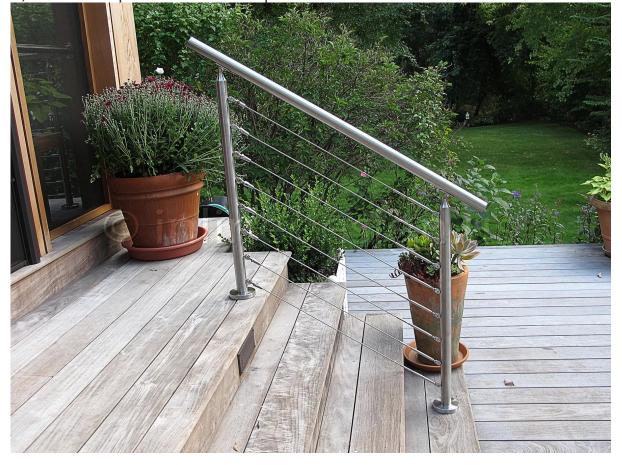

## stainless steel cable railing system for stair balcony deck design

Stainless steel cable railing Including parts:

## 1, stainless steel post:

- 40 \* 40/50 \* 50mm square, with predrilled holes
- 42.4 / 50.8 in diameter round, where the predrilled holes
- Height: 900-1200mm from your desires
- 1) square shape stainless steel post

2) Round shape stainless steel post

2, stainless steel cable tensioner:

- cable tensor is used to tighten the wire / cable. various sizes are designed for different diameter cables. And tighten tools is also available.
- Cable tensioner model No:T801,T803,T804, T807A, T809