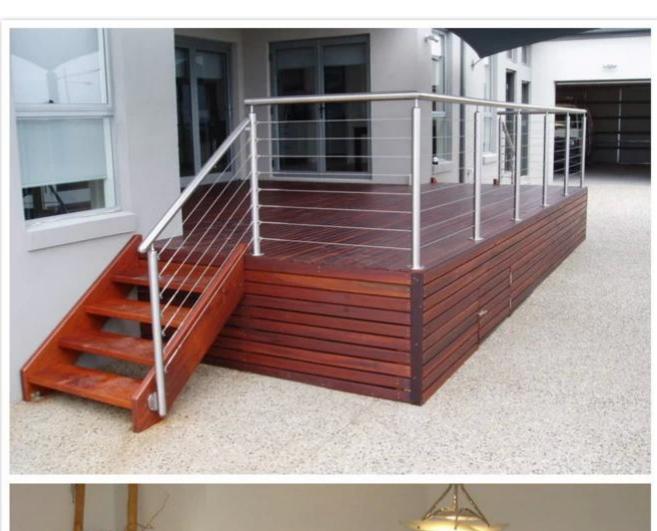

## stainless steel cable railing system for stair balcony deck design

Stainless steel cable railing Including parts:

## 1, stainless steel post:

- 40 \* 40/50 \* 50mm square, with predrilled holes
- 42.4 / 50.8 in diameter round, where the predrilled holes
- Height: 900-1200mm from your desires
- 1) square shape stainless steel post

2) Round shape stainless steel post

2, stainless steel cable tensioner:

- cable tensor is used to tighten the wire / cable. various sizes are designed for different diameter cables. And tighten tools is also available.
- Cable tensioner model No:T801,T803,T804, T807A, T809