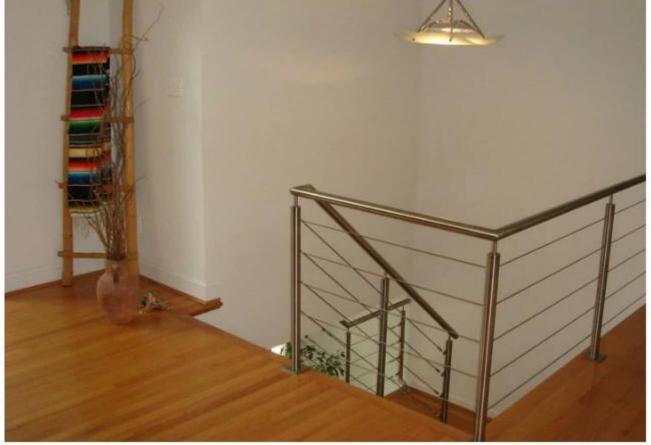

## stainless steel cable railing system for stair balcony deck design

Stainless steel cable railing Including parts:

## 1, stainless steel post:

- 40 \* 40/50 \* 50mm square, with predrilled holes
- 42.4 / 50.8 in diameter round, where the predrilled holes
- Height: 900-1200mm from your desires
- 1) square shape stainless steel post

2) Round shape stainless steel post

2, stainless steel cable tensioner:

- cable tensor is used to tighten the wire / cable. various sizes are designed for different diameter cables. And tighten tools is also available.
- Cable tensioner model No:T801,T803,T804, T807A, T809