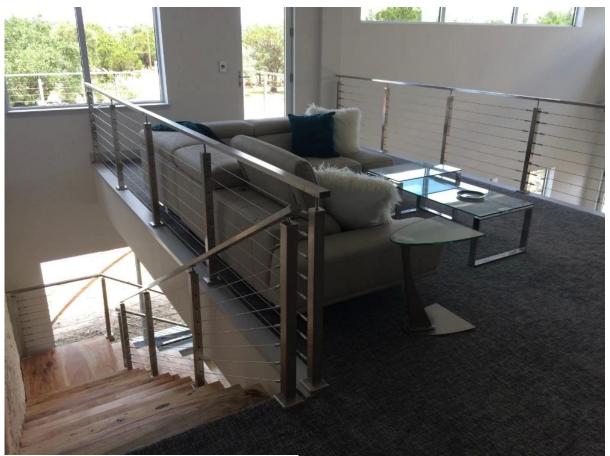

## stainless steel cable railing system for stair balcony deck design

Stainless steel cable railing Including parts:

## 1, stainless steel post:

- 40 \* 40/50 \* 50mm square, with predrilled holes
- 42.4 / 50.8 in diameter round, where the predrilled holes
- Height: 900-1200mm from your desires
- 1) square shape stainless steel post

2) Round shape stainless steel post

2, stainless steel cable tensioner:

- cable tensor is used to tighten the wire / cable. various sizes are designed for different diameter cables. And tighten tools is also available.
- Cable tensioner model No:T801,T803,T804, T807A, T809