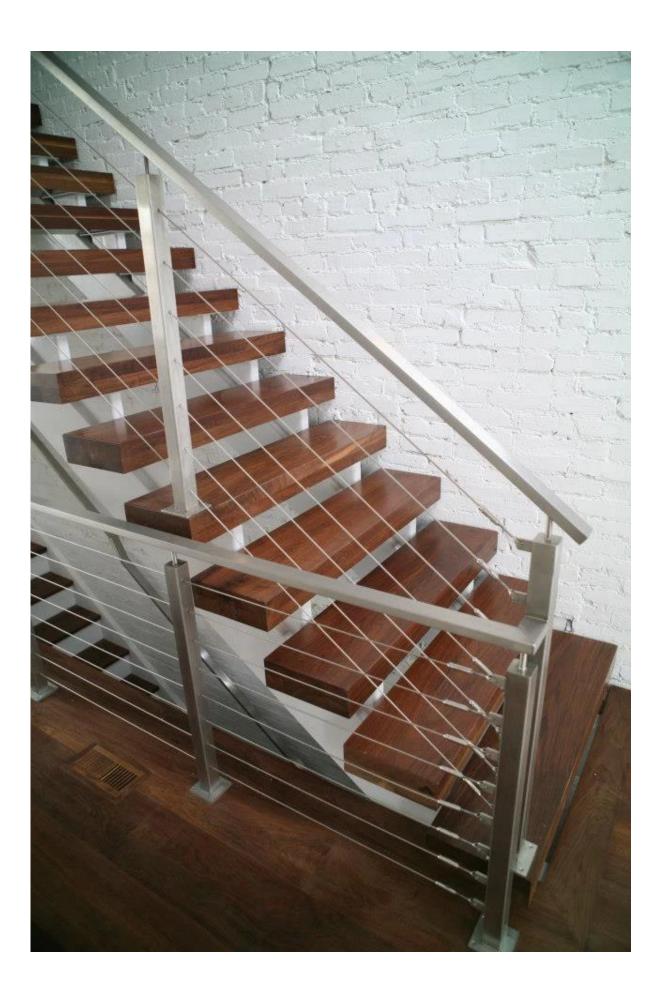

## stainless steel cable railing system for stair balcony deck design

Stainless steel cable railing Including parts:

## 1, stainless steel post:

- 40 \* 40/50 \* 50mm square, with predrilled holes
- 42.4 / 50.8 in diameter round, where the predrilled holes
- Height: 900-1200mm from your desires
- 1) square shape stainless steel post

2) Round shape stainless steel post

2, stainless steel cable tensioner:

- cable tensor is used to tighten the wire / cable. various sizes are designed for different diameter cables. And tighten tools is also available.
- Cable tensioner model No:T801,T803,T804, T807A, T809