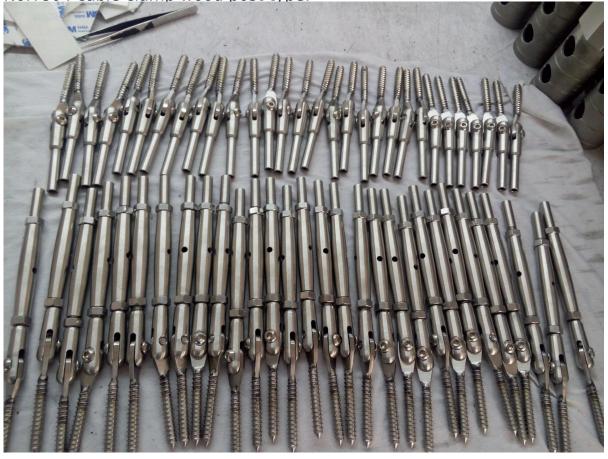

2) Round shape stainless steel post

2, stainless steel cable tensioner:

- cable tensor is used to tighten the wire / cable. various sizes are designed for different diameter cables. And tighten tools is also available.
- Cable tensioner model No:T801,T803,T804, T807A, T809