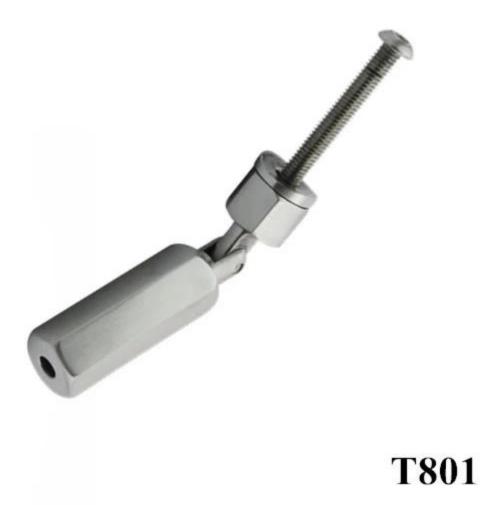

Stainless steel cable railing looks all stainless and gives you an impression of quality works .Below are several models of cable fittings to be applied on cable railing systems :

steel wire adjuster for wire rope railing, cable tensioner for cable railing, wire rope railing for balcony and stair

## T802

wire rope railing system for balcony and staircase

cable tensor 316 stainless steel to tighten 4mm 5mm 6mm cable

More photos for 3mm,4mm,5mm,6mm,7mm,8mm stainless steel cable railing design,wire rope balustrade design