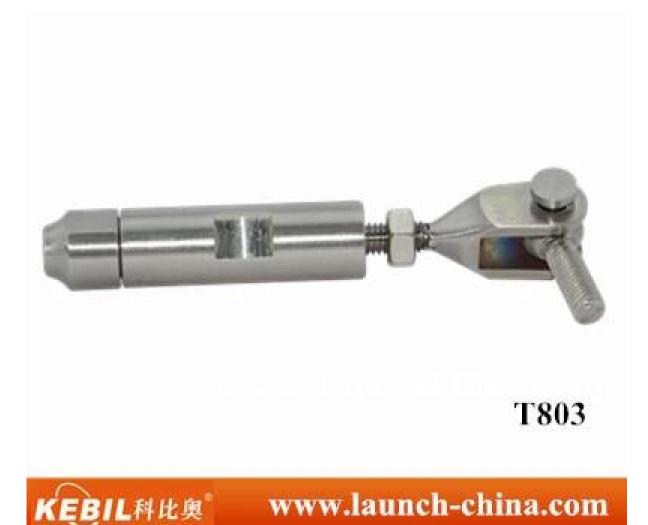

Stainless steel cable railing looks all stainless and gives you an impression of quality works .Below are several models of cable fittings to be applied on cable railing systems :

steel wire adjuster for wire rope railing, cable tensioner for cable railing, wire rope railing for balcony and stair

stainless steel balustrade wire railing system, high tension steel wire cable, wire cable end fittings