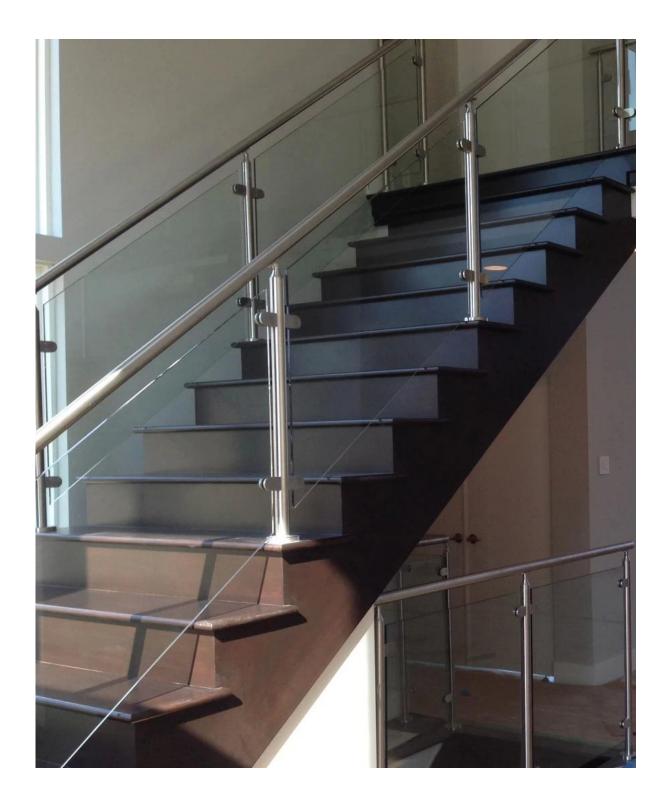

Glass system : Curved glass railing system for staircase, stainless steel glass balcony railing, outdoor railing system