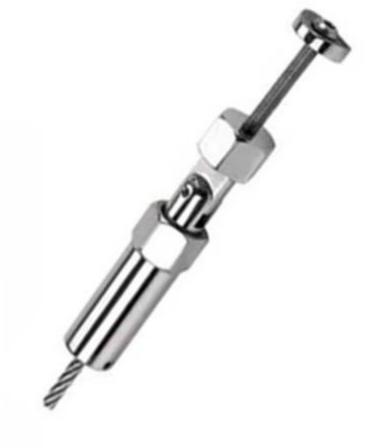

Stainless steel cable railing looks all stainless and gives you an impression of quality works .Below are several models of cable fittings to be applied on cable railing systems :

steel wire adjuster for wire rope railing, cable tensioner for cable railing, wire rope railing for balcony and stair

stainless steel balustrade wire railing system, high tension steel wire cable, wire cable end fittings