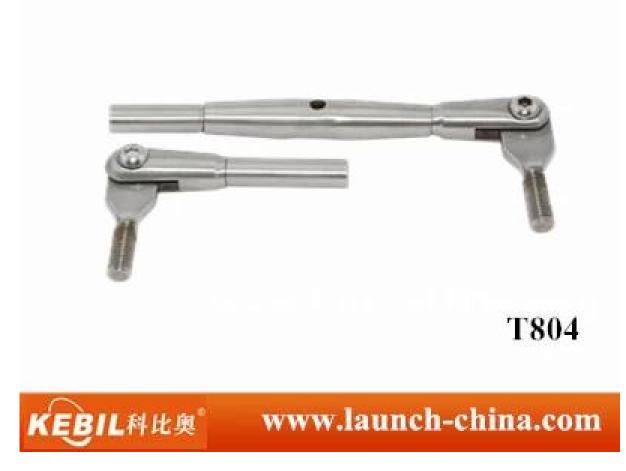

Stainless steel cable railing looks all stainless and gives you an impression of quality works .Below are several models of cable fittings to be applied on cable railing systems :

steel wire adjuster for wire rope railing, cable tensioner for cable railing, wire rope railing for balcony and stair

stainless steel balustrade wire railing system, high tension steel wire cable, wire cable end fittings