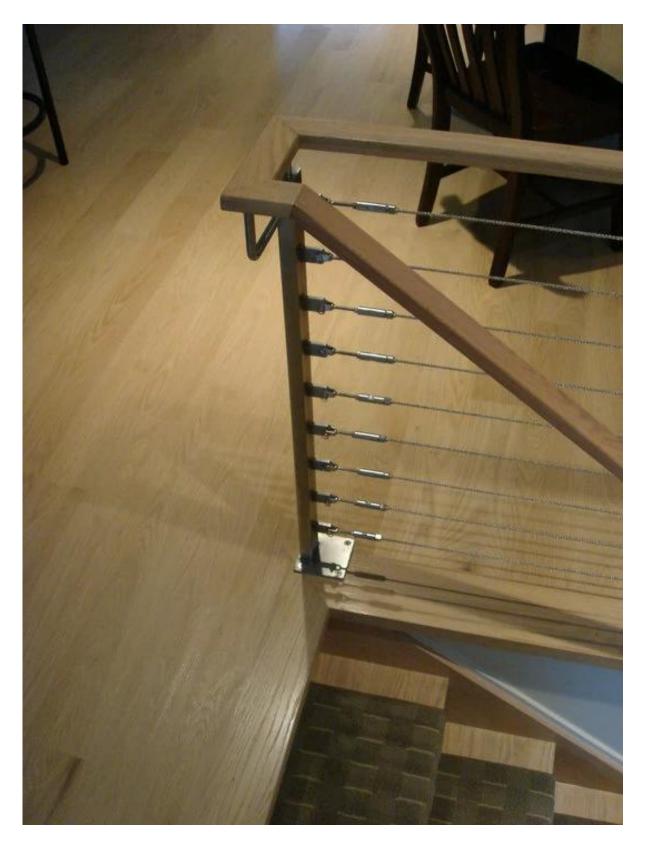

Stainless steel cable railing can be both used for indoor staircase and outdoor stairs .We offer whole kit of cable railings including posts ( round and square), handrails ( round and square) , cables ( diameter 3mm to 6mm ) and cable fittings .

Stainless steel cable railing looks all stainless and gives you an impression of quality works .Below are several models of cable fittings to be applied on cable railing systems :

steel wire adjuster for wire rope railing, cable tensioner for cable railing, wire rope railing for balcony and stair

## T802

wire rope railing system for balcony and staircase

cable tensor 316 stainless steel to tighten 4mm 5mm 6mm cable

More photos for 3mm,4mm,5mm,6mm,7mm,8mm stainless steel cable railing design,wire rope balustrade design