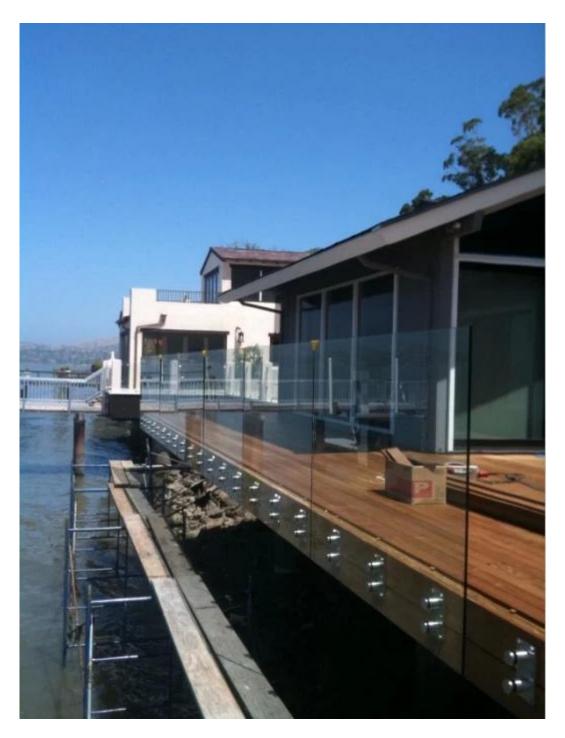

#### Features:

- 1.designed to suit 10-19mm thick tempered glass
- 2.standoff can be used for wood and concrete
- 3.DIY design and easy to assemble for balcony, staircase, etc.
- 4.stainless steel 304 standoff is for indoor while 316 standoff outdoor
- 5.no limit on MOQ
- 6.quick delivery and good after service
- 7.welcome you to visit our factory
- 8.welcome OEM design