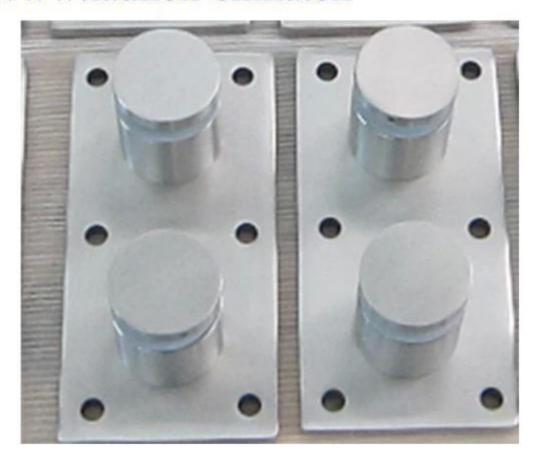

#### Glass standoff

#### Features:

- 1.designed to suit 10-19mm thick tempered glass
- 2.standoff can be used for wood and concrete
- 3.DIY design and easy to assemble for balcony, staircase, etc.
- 4.stainless steel 304 standoff is for indoor while 316 standoff outdoor
- 5.no limit on MOQ
- 6.quick delivery and good after service
- 7.welcome you to visit our factory
- 8.welcome OEM design

Product show for glass standoff