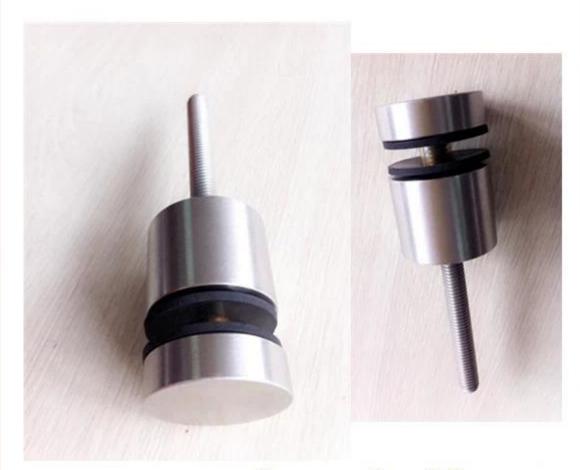

#### Glass standoff

#### Features:

- 1.designed to suit 10-19mm thick tempered glass
- 2.standoff can be used for wood and concrete
- 3.DIY design and easy to assemble for balcony, staircase, etc.
- 4.stainless steel 304 standoff is for indoor while 316 standoff outdoor
- 5.no limit on MOQ
- 6.quick delivery and good after service
- 7.welcome you to visit our factory
- 8.welcome OEM design

Product show for glass standoff