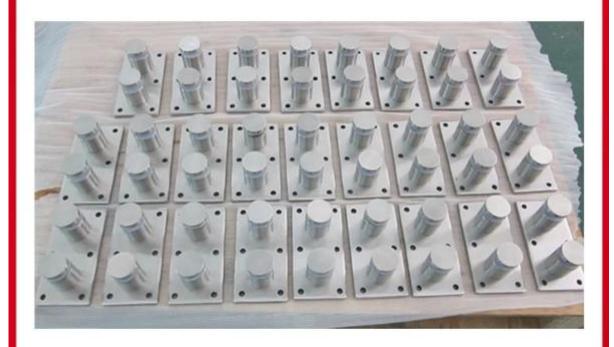

#### Glass standoff

#### Features:

- 1.designed to suit 10-19mm thick tempered glass
- 2.standoff can be used for wood and concrete
- 3.DIY design and easy to assemble for balcony, staircase, etc.
- 4.stainless steel 304 standoff is for indoor while 316 standoff outdoor
- 5.no limit on MOQ
- 6.quick delivery and good after service
- 7.welcome you to visit our factory
- 8.welcome OEM design

Product show for glass standoff

## www.launch-china.cn



^o^ email:sales03@launch-china.cn

### www.launch-china.cn



^o^ email:sales03@launch-china.cn

### www.launch-china.cn



^o^ email:sales03@launch-china.cn



Single standoff is also available

#### Shenzhen Launch Co.,Ltd



www.launch-china.cn

# Shenzhen Launch Co.,Ltd



^o^email:saleso3@launch-china.cn