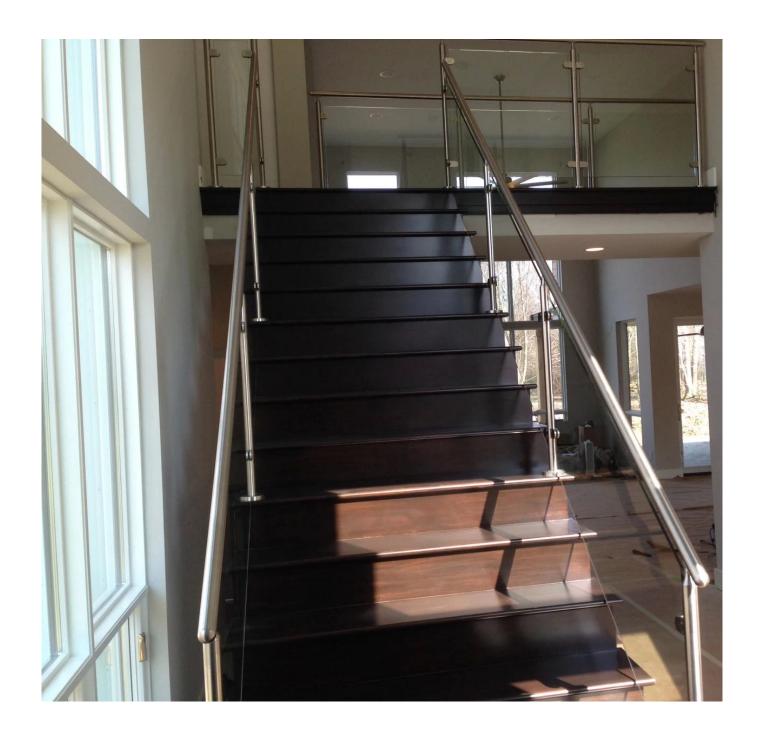

finish: satin or mirror polished

for tube size: dia 38.1mm or 50.8mm

PROJECT SHOW

Please go to our <u>homepage</u>, and we will help you to find the products you need or <u>contact us</u> for recommendation.