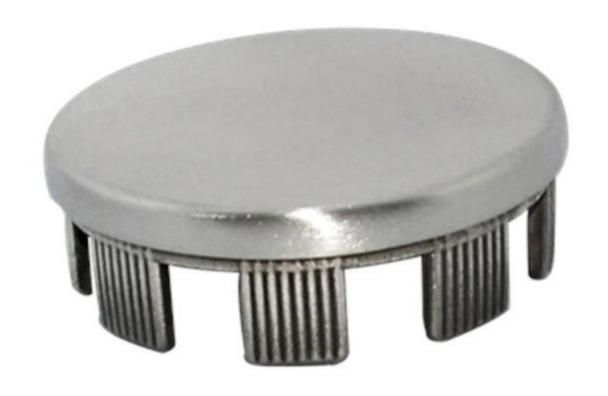

### stainless steel end cap for balustrade post

Model no.: *LCH-209* 

material: stainless steel 304/316

finish: satin or mirror polished

for tube size: dia 43mm or 50.8mm

### LCH-209

Model No.: LCH-211

material; stainless steel 304/316

finish: satin or mirror polished

for tube size: 40\*40mm, 50\*50mm

Model No.: LCH-213

material: stainless steel 304/316

finish: satin or mirror polished

for tube size: dia 43mm or 50.8mm

Model No.: *LCH-214* 

material: stainless steel 304/316

finish: satin or mirror polished

for tube size: dia 43mm or 50.8mm

Model No.: *LCH-215* 

material: stainless steel 304/316

finish: satin or mirror polished

for tube size: dia 38.1mm or 50.8mm

PROJECT SHOW

Please go to our <u>homepage</u>, and we will help you to find the products you need or <u>contact us</u> for recommendation.