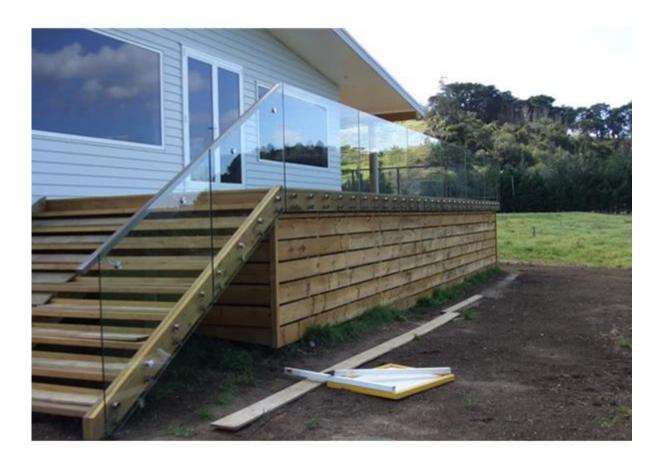

## glass balustrade with standoff

concrete decking

## timber decking

adjustable stainless steel glass standoff, fixed into wood, glass balustrade system ,outdoor glass railing, handrail for outdoor steps , pool fence hardware