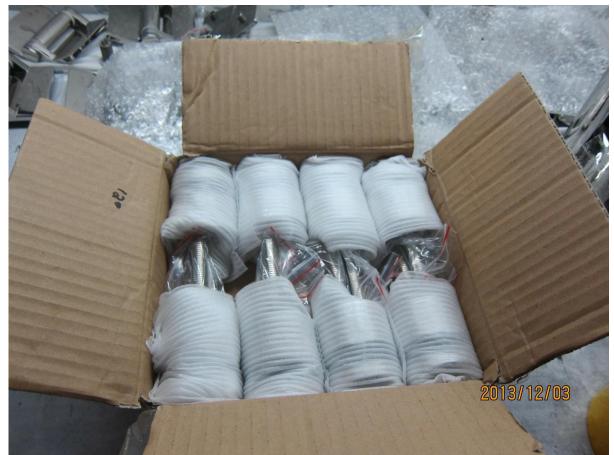

## glass standoff SFT-30

china stainless steel balcony glass standoff for frameless glass balustrade, stainless steel stair glass standoff for timber decking

packing pic

other type:double glass standoff with backplate stainless steel 304 glass standoff for balcony railing china supplier, china stainless steel 316 glass standoff bracket for stair