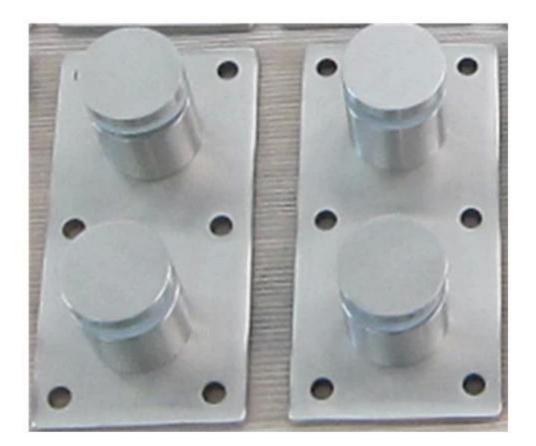

## glass standoff SFT-30

china stainless steel balcony glass standoff for frameless glass balustrade, stainless steel stair glass standoff for timber decking

packing pic

other type:double glass standoff with backplate stainless steel 304 glass standoff for balcony railing china supplier, china stainless steel 316 glass standoff bracket for stair

## glass standoff SF-30