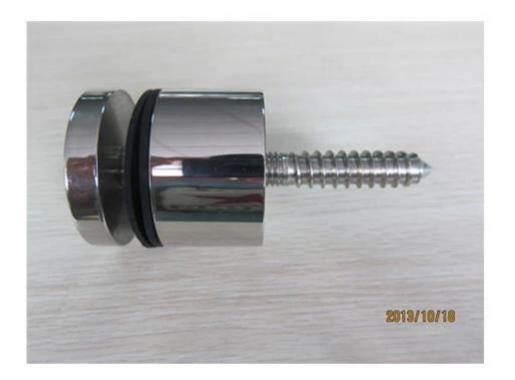

Frameless stainless steel glass standoff is widely used in frameless glass balustrade system for the decoration of balcony, stair, terrace and pool fence.

The standoff is made of stainless steel 304 and 316 grade material to suit indoor and outdoor use. It is designed to hold 8-19mm tempered glass. In addition, the glass standoff can be concrete decking and timber decking.

## glass standoff SFT-30

china stainless steel balcony glass standoff for frameless glass balustrade, stainless steel stair glass standoff for timber decking

packing pic

other type:double glass standoff with backplate stainless steel 304 glass standoff for balcony railing china supplier, china stainless steel 316 glass standoff bracket for stair