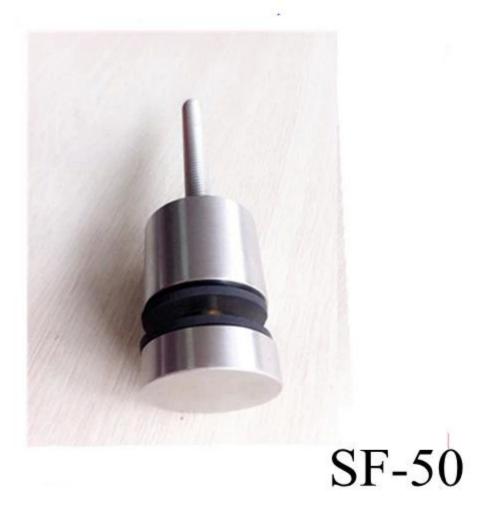

## glass standoff SFT-30

china stainless steel balcony glass standoff for frameless glass balustrade, stainless steel stair glass standoff for timber decking

packing pic

other type:double glass standoff with backplate stainless steel 304 glass standoff for balcony railing china supplier, china stainless steel 316 glass standoff bracket for stair

## glass standoff SF-30