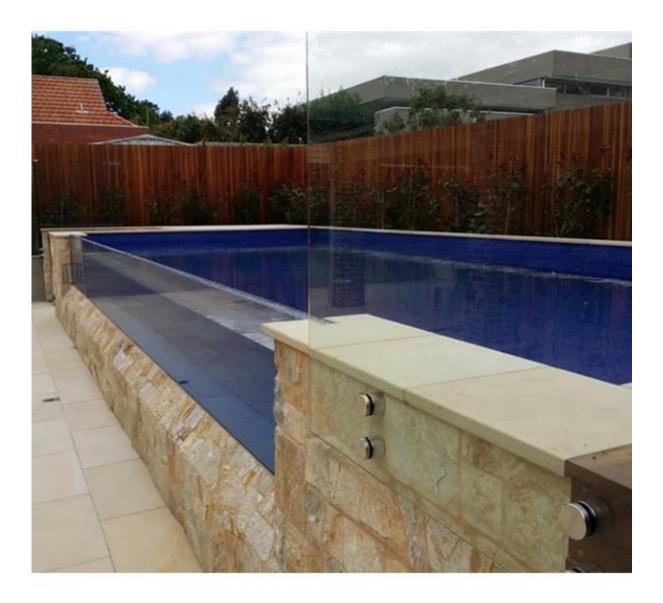

Frameless stainless steel glass standoff is widely used in frameless glass balustrade system for the decoration of balcony, stair, terrace and pool fence.

The standoff is made of stainless steel 304 and 316 grade material to suit indoor and outdoor use. It is designed to hold 8-19mm tempered glass. In addition, the glass standoff can be concrete decking and timber decking.

12mm glass for pool fence, toughened glass panel for glass balustrade

<u>frameless stainless steel glass standoff for balcony, balcony design stainless</u> <u>steel outdoor glass standoff</u>

frameless glass railing with standoff for balcony made in china