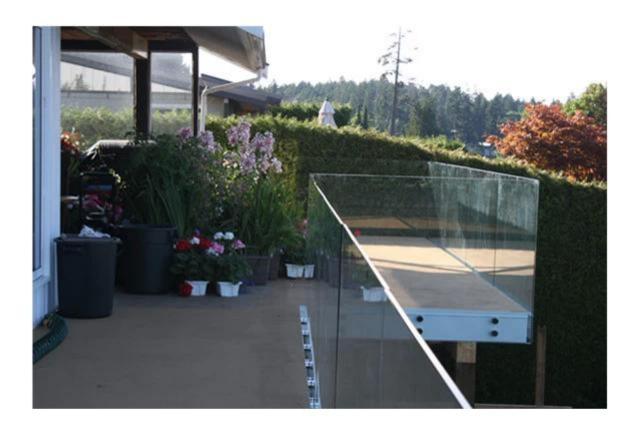

## glass balustrade with standoff

concrete decking

## timber decking

adjustable stainless steel glass standoff, fixed into wood, glass balustrade system ,outdoor glass railing, handrail for outdoor steps , pool fence hardware