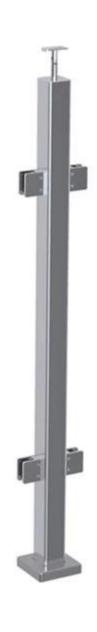

requirement

for glass thickness: 8-12mm

LCH-107

glass balustrade square post

material: stainless steel 304/316

finish: satin or mirror polished

post size: 40\*40mm or 50\*50mm

standard height: 1100mm, or as per your

requirement

for glass thickness: 8-12mm