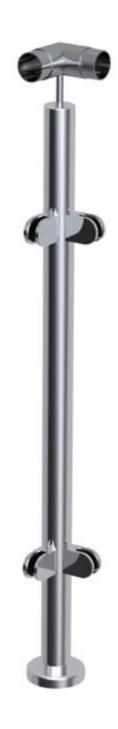

## stainless steel glass balustrade post for balcony

glass balustrade round post

material: stainless steel 304/316

finish: satin or mirror polished

post size: dia 43mm or 50.8mm

standard height: 1100mm, or as per your