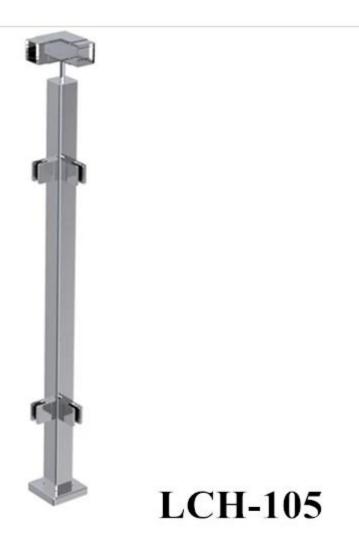

requirement

for glass thickness: 8-12mm

LCH-107

glass balustrade square post

material: stainless steel 304/316

finish: satin or mirror polished

post size: 40\*40mm or 50\*50mm

standard height: 1100mm, or as per your

requirement

for glass thickness: 8-12mm