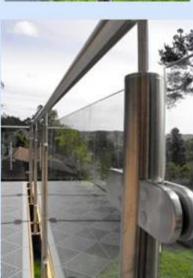

## stainless steel glass balustrade post for balcony

glass balustrade round post

material: stainless steel 304/316

finish: satin or mirror polished

post size: dia 43mm or 50.8mm

standard height: 1100mm, or as per your

requirement

for glass thickness: 8-12mm

LCH-107

glass balustrade square post

material: stainless steel 304/316

finish: satin or mirror polished

post size: 40\*40mm or 50\*50mm

standard height: 1100mm, or as per your

requirement

for glass thickness: 8-12mm