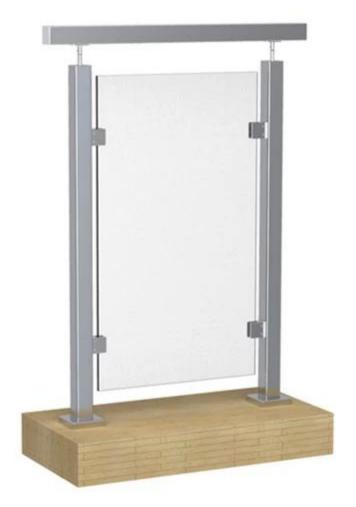

requirement

for glass thickness: 8-12mm

LCH-107

glass balustrade square post

material: stainless steel 304/316

finish: satin or mirror polished

post size: 40\*40mm or 50\*50mm

standard height: 1100mm, or as per your

requirement

for glass thickness: 8-12mm