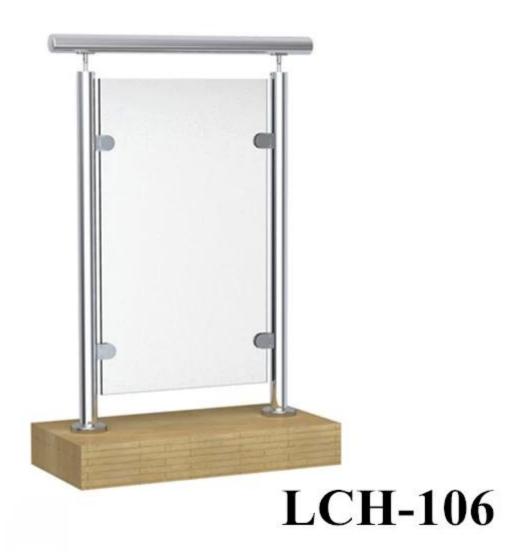

## stainless steel glass balustrade post for balcony

glass balustrade round post

material: stainless steel 304/316

finish: satin or mirror polished

post size: dia 43mm or 50.8mm

standard height: 1100mm, or as per your