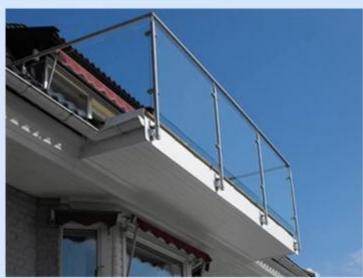

## stainless steel glass balustrade post for balcony

glass balustrade round post

material: stainless steel 304/316

finish: satin or mirror polished

post size: dia 43mm or 50.8mm

standard height: 1100mm, or as per your

requirement

for glass thickness: 8-12mm

LCH-107

glass balustrade square post

material: stainless steel 304/316

finish: satin or mirror polished

post size: 40\*40mm or 50\*50mm

standard height: 1100mm, or as per your

requirement

for glass thickness: 8-12mm