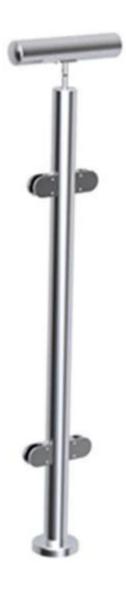

## stainless steel glass balustrade post for balcony

glass balustrade round post

material: stainless steel 304/316

finish: satin or mirror polished

post size: dia 43mm or 50.8mm

standard height: 1100mm, or as per your