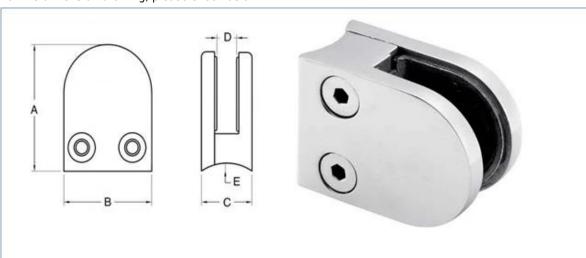

fittings including:1 of allen key,1 of screw for instllation,2 of rubber gasket

For model G10R4, please check below photo in satin finish:

For model G104R, please check below photo in mirror finish:

For the dimension drawing, please check below:

| Item No. | А  | В  | C  | D  | E      |
|----------|----|----|----|----|--------|
| G103R    | 52 | 40 | 22 | 8  | R-21.5 |
| G104R    | 52 | 40 | 26 | 12 | R-21.5 |
| G105R    | 58 | 45 | 28 | 14 | R-25.4 |