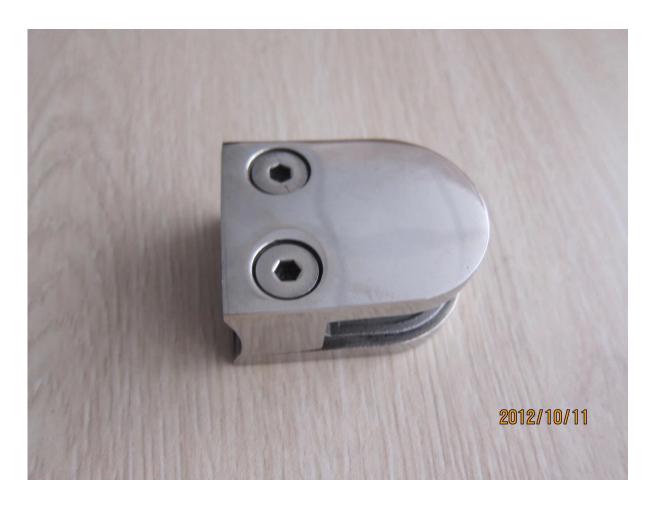

fittings including:1 of allen key,1 of screw for instllation,2 of rubber gasket

For model G10R4, please check below photo in satin finish:

For model G104R, please check below photo in mirror finish:

For the dimension drawing, please check below: