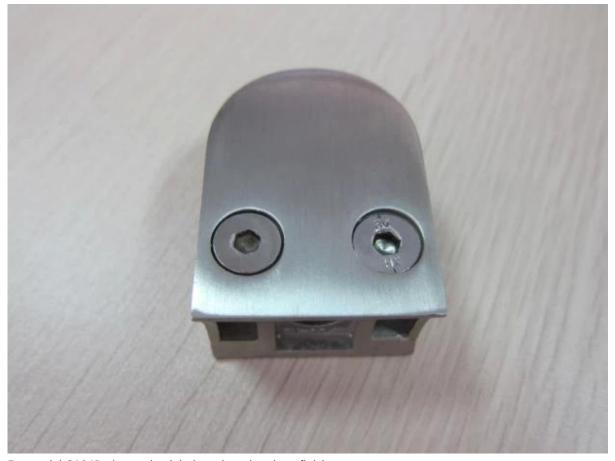

fittings including:1 of allen key,1 of screw for instllation,2 of rubber gasket

For model G10R4, please check below photo in satin finish:

For model G104R, please check below photo in mirror finish:

For the dimension drawing, please check below: