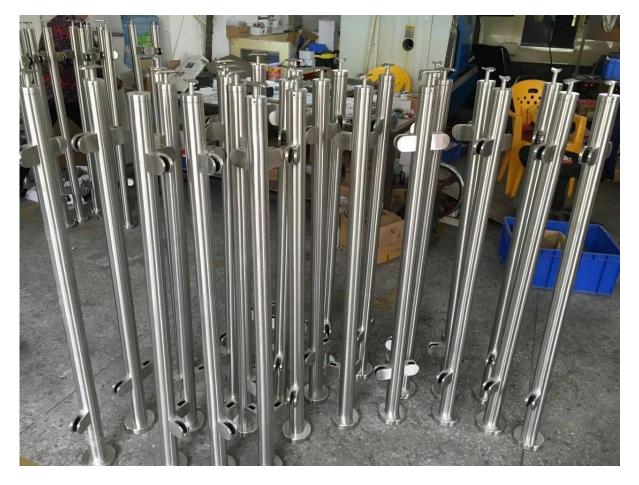

## 2.Different types of post available

- -round one way post or end post
- -round two way post 90 ° or corner post
- -round two way post 180 ° or middle post
- -round two way post 135 °

Stainless steel post with bracket photo: