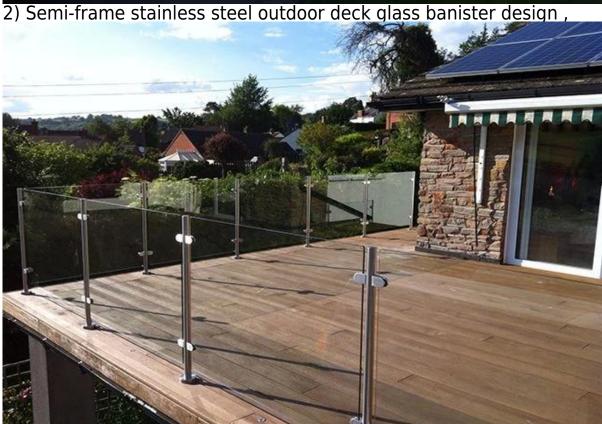

## stainless steel glass banister balustrade deck balcony railing design

## 1. Description:

Material: Stainless Steel 304/316 Finish: satin or mirror polished Size: Diameter 2 inches / 50.8mm

Glass thickness: 8-12mm safety tempered glass