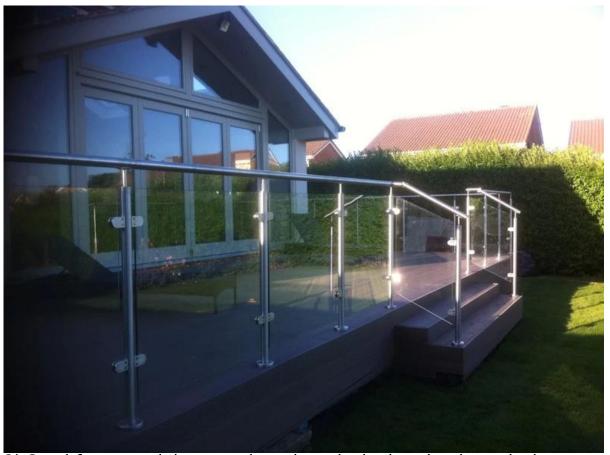

## stainless steel glass banister balustrade deck balcony railing design

## 1. Description:

Material: Stainless Steel 304/316 Finish: satin or mirror polished Size: Diameter 2 inches / 50.8mm

Glass thickness: 8-12mm safety tempered glass