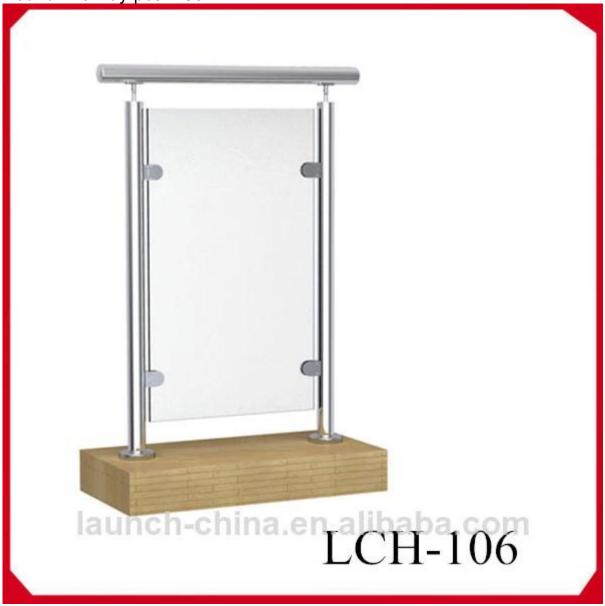

## stainless steel glass banister balustrade deck balcony railing design

## 1. Description:

Material: Stainless Steel 304/316 Finish: satin or mirror polished Size: Diameter 2 inches / 50.8mm

Glass thickness: 8-12mm safety tempered glass

## 2.Different types of post available

- -round one way post or end post
- -round two way post 90 ° or corner post
- -round two way post 180 ° or middle post
- -round two way post 135 °

Stainless steel post with bracket photo: