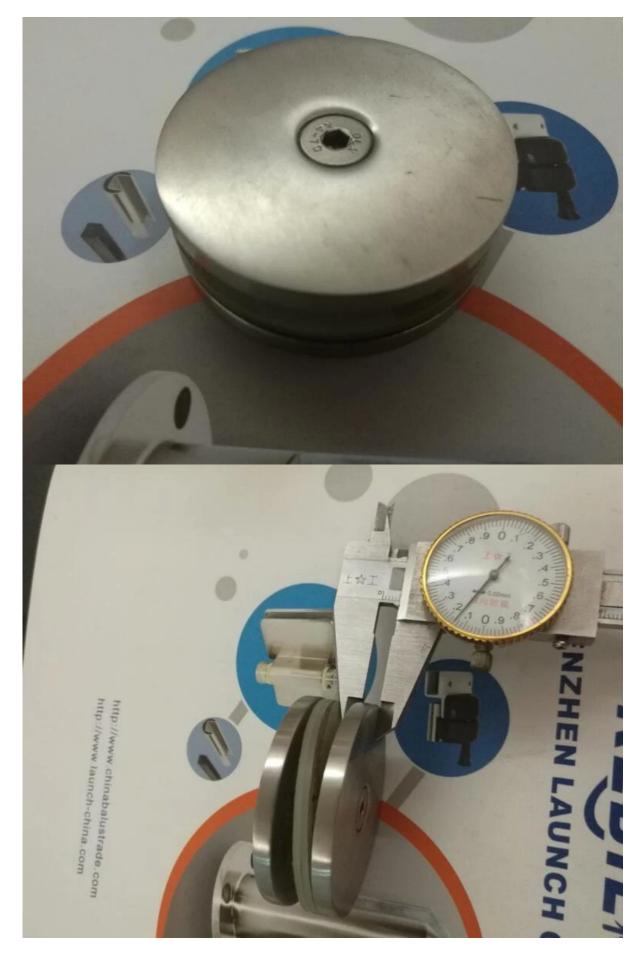

## Stainless Steel Polished Glass Clamp For 8-12mm Thickness Glass

**Product description:** 

- 1. Material: Stainless steel 304/316
- 2. Finish: Satin or mirror polished
- 3. Glass thickness: 8mm-12mm

## **Products information**