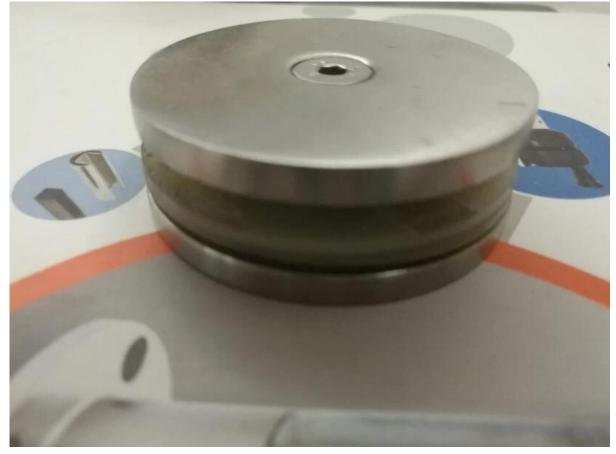

## Stainless Steel Polished Glass Clamp For 8-12mm Thickness Glass

**Product description:** 

- 1. Material: Stainless steel 304/316
- 2. Finish: Satin or mirror polished
- 3. Glass thickness: 8mm-12mm