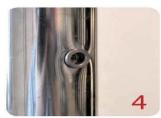

Drill centre punched hole in tube to suit blind rivet nut.

Align half glass clamp with blind rivet nut inline position. Screw in button head cap screw into thread and tighten with hex key.

Fit glass panel into position, install second half of glass clamp secure with provided hex screws.

Insert blind rivet nut into tube and fasten with blind rivet tool.

Select appropriate rubber gasket to suit glass panel thickness.Install rubber gasket into both sides of glass clamp. (Note rubber gasket marked with sizes).