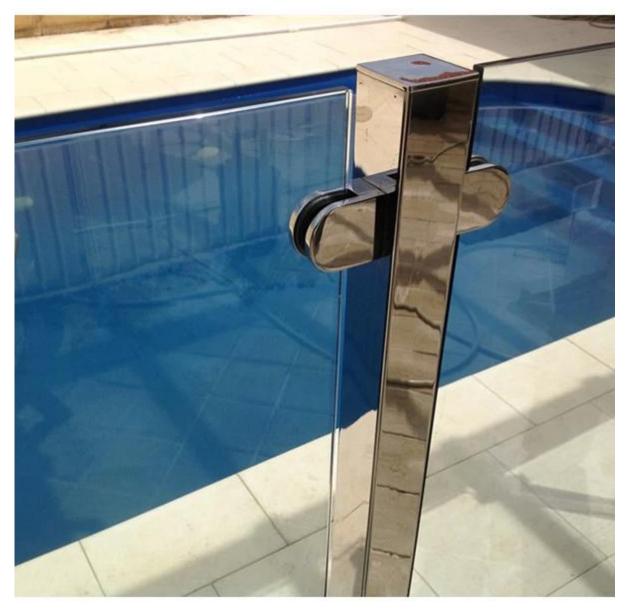

Product show 1.brushed finish

2.comparision between satin and mirror finish

3.rubber gasket to adjust and protect the glass panel during installation

<sup>4.</sup>Project pic

5.installation guide for glass clamp

Stainless steel glass clamp with flat back is designed to suit 3/8" glass and square post. It is widely used in the glass handrail system for the design of staircase,balcony and swimming pool fence.

It is easy for installation and low cost for maintenance.