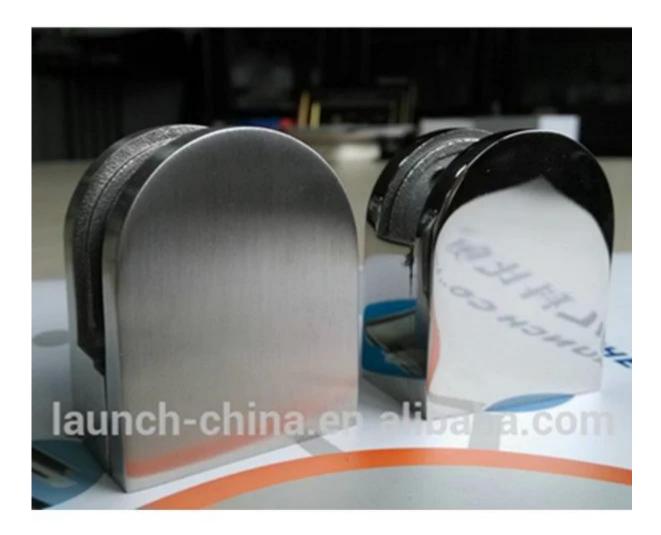

Product show 1.brushed finish

2.comparision between satin and mirror finish

3.rubber gasket to adjust and protect the glass panel during installation

<sup>4.</sup>Project pic

5.installation guide for glass clamp