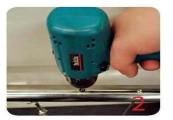

Drill centre punched hole in tube to suit blind rivet nut.

Align half glass clamp with blind rivet nut inline position. Screw in button head cap screw into thread and tighten with hex key.

Fit glass panel into position, install second half of glass clamp secure with provided hex screws.