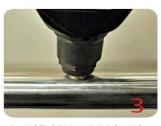

Drill centre punched hole in tube to suit blind rivet nut.

Align half glass clamp with blind rivet nut inline position. Screw in button head cap screw into thread and tighten with hex key.

Fit glass panel into position, install second half of glass clamp secure with provided hex screws.

Insert blind rivet nut into tube and fasten with blind rivet tool.

Select appropriate rubber gasket to suit glass panel thickness.Install rubber gasket into both sides of glass clamp. (Note rubber gasket marked with sizes).