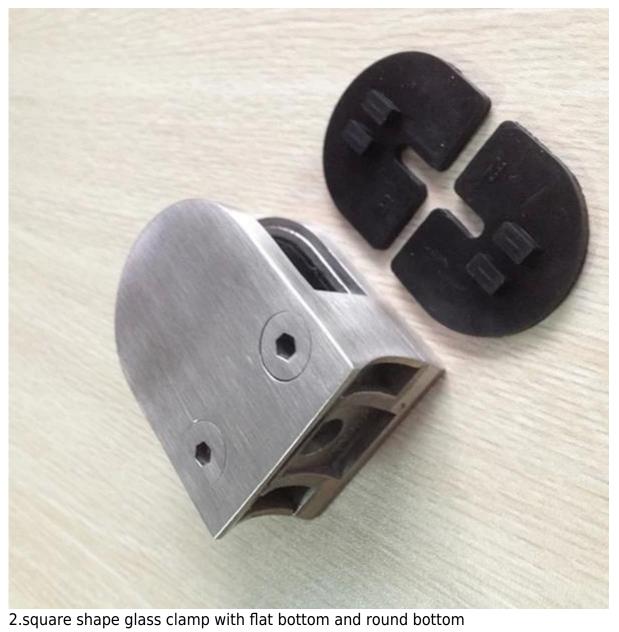

Tighten glass clamps with hex key, and check glass panel are secure with no movement.

79

Other design of glass clamps for your demand. They can hold 5/16",1/4"1/2" glass. 1.glass clamp with arc base for round post