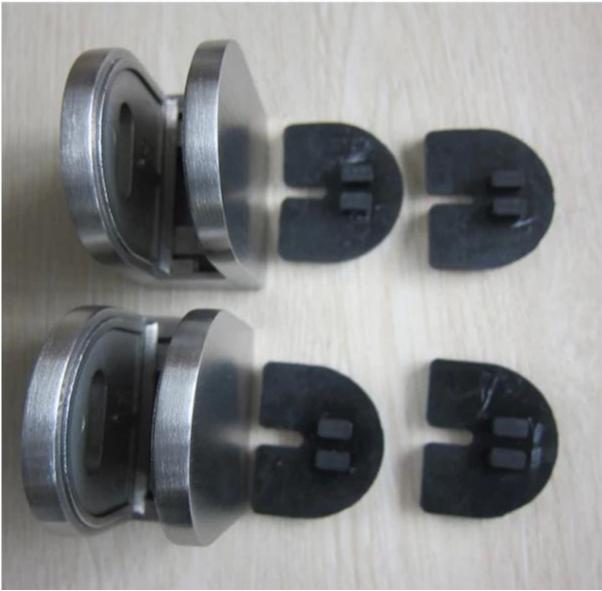

Product show 1.brushed finish

2.comparision between satin and mirror finish

3.rubber gasket to adjust and protect the glass panel during installation

<sup>4.</sup>Project pic

5.installation guide for glass clamp

Insert blind rivet nut into tube and fasten with blind rivet tool.

Select appropriate rubber gasket to suit glass panel thickness.Install rubber gasket into both sides of glass clamp. (Note rubber gasket marked with sizes).