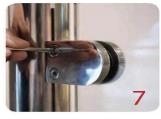

Insert blind rivet nut into tube and fasten with blind rivet tool.

Select appropriate rubber gasket to suit glass panel thickness.Install rubber gasket into both sides of glass clamp. (Note rubber gasket marked with sizes).

Tighten glass clamps with hex key, and check glass panel are secure with no movement.

79

Other design of glass clamps for your demand. They can hold 5/16",1/4"1/2" glass. 1.glass clamp with arc base for round post