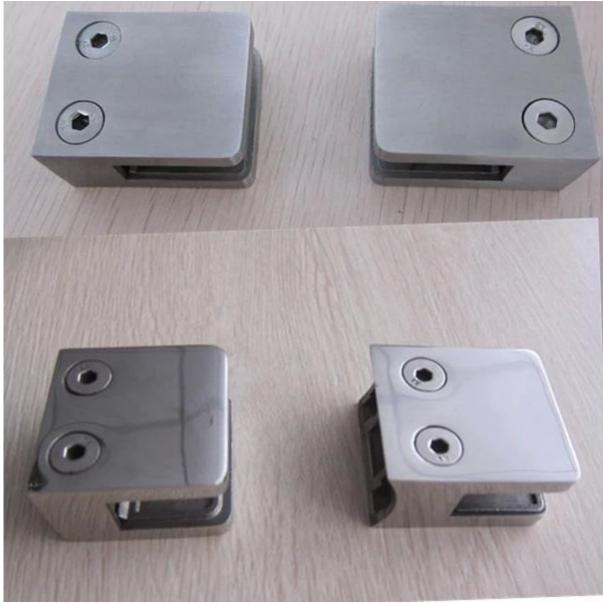

Product show 1.brushed finish

2.comparision between satin and mirror finish

3.rubber gasket to adjust and protect the glass panel during installation

<sup>4.</sup>Project pic

5.installation guide for glass clamp