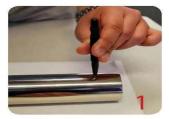

## **Glass Clamp Installation Guide**

Mark and centre punch desired location of blind rivet nut location.

Check installed blind rivet nut is secure and ready for install.

If heavier clamping load is required please use supplied glass clamp pin, during the install process. Note glass panels will require drilling in order to fit glass clamp pins.