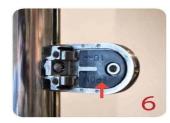

## **Glass Clamp Installation Guide**

Mark and centre punch desired location of blind rivet nut location.

Check installed blind rivet nut is secure and ready for install.

If heavier clamping load is required please use supplied glass clamp pin, during the install process. Note glass panels will require drilling in order to fit glass clamp pins.

Drill centre punched hole in tube to suit blind rivet nut.

Align half glass clamp with blind rivet nut inline position. Screw in button head cap screw into thread and tighten with hex key.

Fit glass panel into position, install second half of glass clamp secure with provided hex screws.