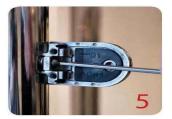

## **Glass Clamp Installation Guide**

Mark and centre punch desired location of blind rivet nut location.

Check installed blind rivet nut is secure and ready for install.

If heavier clamping load is required please use supplied glass clamp pin, during the install process. Note glass panels will require drilling in order to fit glass clamp pins.

Drill centre punched hole in tube to suit blind rivet nut.

Align half glass clamp with blind rivet nut inline position. Screw in button head cap screw into thread and tighten with hex key.

Fit glass panel into position, install second half of glass clamp secure with provided hex screws.

Tighten glass clamps with hex key, and check glass panel are secure with no movement.

79

Other design of glass clamps for your demand. They can hold 5/16",1/4"1/2" glass. 1.glass clamp with arc base for round post