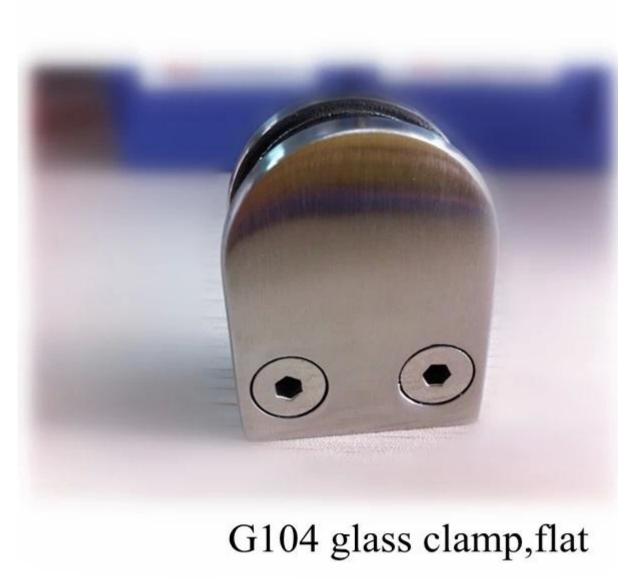

Stainless steel glass clamp with flat back is designed to suit 3/8" glass and square post. It is widely used in the glass handrail system for the design of staircase,balcony and swimming pool fence.

It is easy for installation and low cost for maintenance.

Product show 1.brushed finish

2.comparision between satin and mirror finish

3.rubber gasket to adjust and protect the glass panel during installation

<sup>4.</sup>Project pic

5.installation guide for glass clamp