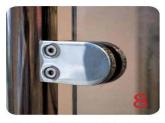

china glass clamp 1/2",good quality stainless steel 316 round post glass clamp,stair handrail post glass clamp

stainless steel square type glass clamp for stair, stainless steel glass clamp with flat base for balcony handrail