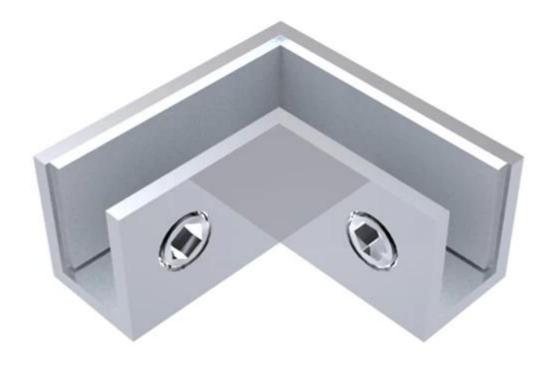

2. Corner 90 degree glass clamp, Model No. CB-90 :

## CB-90

3. Corner 90 degree glass clamp, Model No. PV-90 :

4. Middle 180 degree glass clamp BC- 80 x 35 :

All kinds glass clamps in one picture:

Thanks for your visit, Any interest, please contact with us freely :