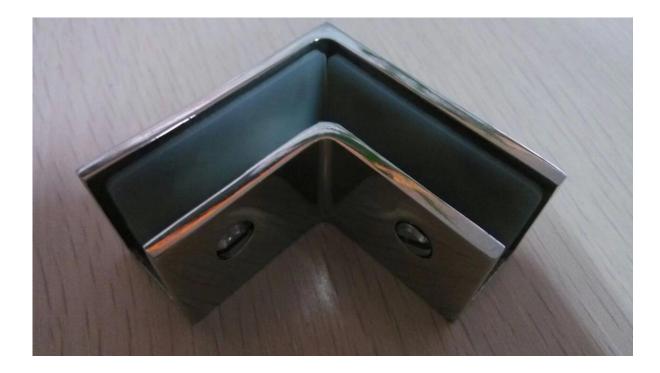

25 | 11 | 0           |
|         |         | G102R | 48 | 44 | 25 | 11 | R21.5/R25.4 |
|         | 5       | G103  | 50 | 40 | 22 | 8  | 0           |
|         |         | G104  | 50 | 40 | 26 | 12 | 0           |
|         |         | G105  | 54 | 45 | 28 | 14 | 0           |
|         |         | G107  | 63 | 45 | 28 | 14 | 0           |
|         |         | G103R | 52 | 40 | 22 | 8  | R21.5       |
|         | 0       | G104R | 52 | 40 | 26 | 12 | R21.5       |
|         | •       | G105R | 58 | 45 | 28 | 14 | R21.5/R25.4 |
|         |         | G107R | 66 | 45 | 28 | 14 | R21.5/R25.4 |
|         |         | G106  | 50 | 40 | 25 | 12 | 0           |
|         |         | G106R | 52 | 40 | 25 | 12 | R21.5/R25.4 |







2. Corner 90 degree glass clamp, Model No. CB-90 :



## CB-90





3. Corner 90 degree glass clamp, Model No. PV-90 :







4. Middle 180 degree glass clamp BC- 80 x 35 :





All kinds glass clamps in one picture:



Thanks for your visit, Any interest, please contact with us freely :

Email: sales05@launch-china.cn