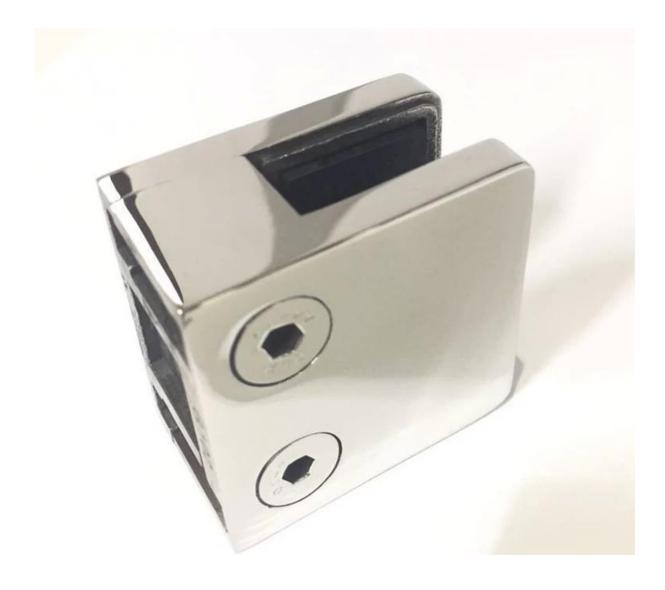

## Specifications of all glass clamps in our company

| Drawing | Picture | Ref.  | A  | В  | С  | D  | E           |
|---------|---------|-------|----|----|----|----|-------------|
|         | ÷.)     | G108  | 55 | 55 | 25 | 11 | 0           |
|         |         | G108R | 58 | 55 | 30 | 11 | R25.4       |
|         |         | G101  | 51 | 41 | 25 | 11 | 0           |
|         |         | G101R | 55 | 41 | 25 | 11 | R21.5/R25.4 |
|         |         | G102  | 44 | 44 | 25 | 11 | 0           |
|         |         | G102R | 48 | 44 | 25 | 11 | R21.5/R25.4 |
|         | 5       | G103  | 50 | 40 | 22 | 8  | 0           |
|         |         | G104  | 50 | 40 | 26 | 12 | 0           |
|         |         | G105  | 54 | 45 | 28 | 14 | 0           |
|         |         | G107  | 63 | 45 | 28 | 14 | 0           |
|         |         | G103R | 52 | 40 | 22 | 8  | R21.5       |
|         | 0       | G104R | 52 | 40 | 26 | 12 | R21.5       |
|         | •       | G105R | 58 | 45 | 28 | 14 | R21.5/R25.4 |
|         |         | G107R | 66 | 45 | 28 | 14 | R21.5/R25.4 |
|         |         | G106  | 50 | 40 | 25 | 12 | 0           |
|         |         | G106R | 52 | 40 | 25 | 12 | R21.5/R25.4 |