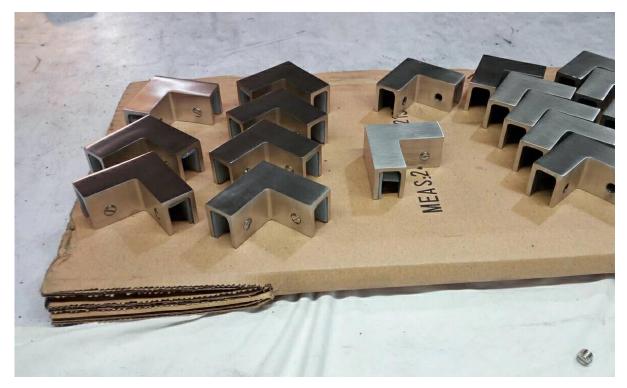

## Specifications of all glass clamps in our company

| Drawing | Picture | Ref.  | A  | В  | С  | D  | E           |
|---------|---------|-------|----|----|----|----|-------------|
|         | ÷.)     | G108  | 55 | 55 | 25 | 11 | 0           |
|         |         | G108R | 58 | 55 | 30 | 11 | R25.4       |
|         |         | G101  | 51 | 41 | 25 | 11 | 0           |
|         |         | G101R | 55 | 41 | 25 | 11 | R21.5/R25.4 |
|         |         | G102  | 44 | 44 | 25 | 11 | 0           |
|         |         | G102R | 48 | 44 | 25 | 11 | R21.5/R25.4 |
|         | 5       | G103  | 50 | 40 | 22 | 8  | 0           |
|         |         | G104  | 50 | 40 | 26 | 12 | 0           |
|         |         | G105  | 54 | 45 | 28 | 14 | 0           |
|         |         | G107  | 63 | 45 | 28 | 14 | 0           |
|         |         | G103R | 52 | 40 | 22 | 8  | R21.5       |
|         | 0       | G104R | 52 | 40 | 26 | 12 | R21.5       |
|         | •       | G105R | 58 | 45 | 28 | 14 | R21.5/R25.4 |
|         |         | G107R | 66 | 45 | 28 | 14 | R21.5/R25.4 |
|         |         | G106  | 50 | 40 | 25 | 12 | 0           |
|         |         | G106R | 52 | 40 | 25 | 12 | R21.5/R25.4 |