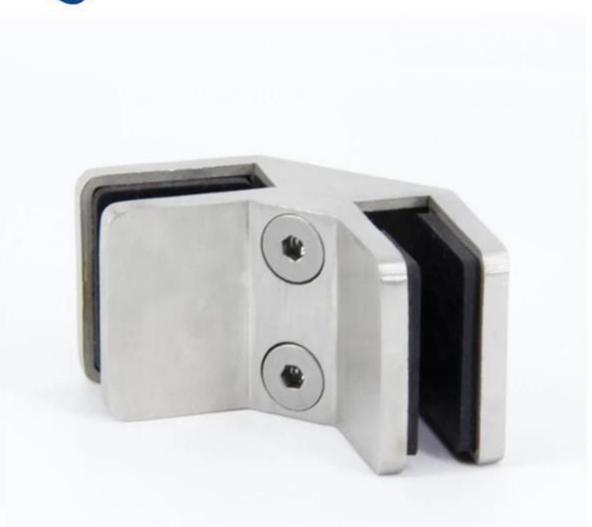

## CB-90

3. Corner 90 degree glass clamp, Model No. PV-90 :

4. Middle 180 degree glass clamp BC- 80 x 35 :

All kinds glass clamps in one picture:

Thanks for your visit, Any interest, please contact with us freely :