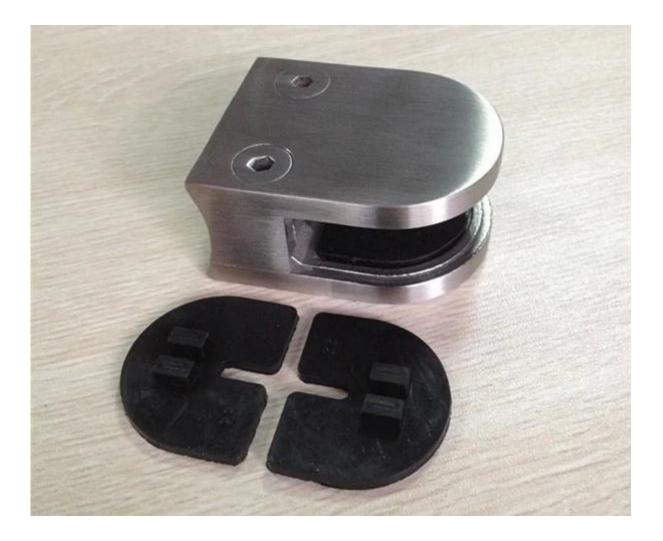

Stainless Steel Glass Clamps For Balustrade post fitting clamps

- 1. Specification :
  - Material: Stainless steel 304/316;
  - For glass thickness: 8-12mm;
  - Finish: Satin or mirror polished.
  - Model No.: G102, G103, G104, G105 and G106 etc .

## Specifications of all glass clamps in our company

| Drawing | Picture | Ref.  | A  | В  | С  | D  | E           |
|---------|---------|-------|----|----|----|----|-------------|
|         | ÷.)     | G108  | 55 | 55 | 25 | 11 | 0           |
|         |         | G108R | 58 | 55 | 30 | 11 | R25.4       |
|         |         | G101  | 51 | 41 | 25 | 11 | 0           |
|         |         | G101R | 55 | 41 | 25 | 11 | R21.5/R25.4 |
|         |         | G102  | 44 | 44 | 25 | 11 | 0           |
|         |         | G102R | 48 | 44 | 25 | 11 | R21.5/R25.4 |
|         | 5       | G103  | 50 | 40 | 22 | 8  | 0           |
|         |         | G104  | 50 | 40 | 26 | 12 | 0           |
|         |         | G105  | 54 | 45 | 28 | 14 | 0           |
|         |         | G107  | 63 | 45 | 28 | 14 | 0           |
|         |         | G103R | 52 | 40 | 22 | 8  | R21.5       |
|         | 0       | G104R | 52 | 40 | 26 | 12 | R21.5       |
|         | •       | G105R | 58 | 45 | 28 | 14 | R21.5/R25.4 |
|         |         | G107R | 66 | 45 | 28 | 14 | R21.5/R25.4 |
|         |         | G106  | 50 | 40 | 25 | 12 | 0           |
|         |         | G106R | 52 | 40 | 25 | 12 | R21.5/R25.4 |