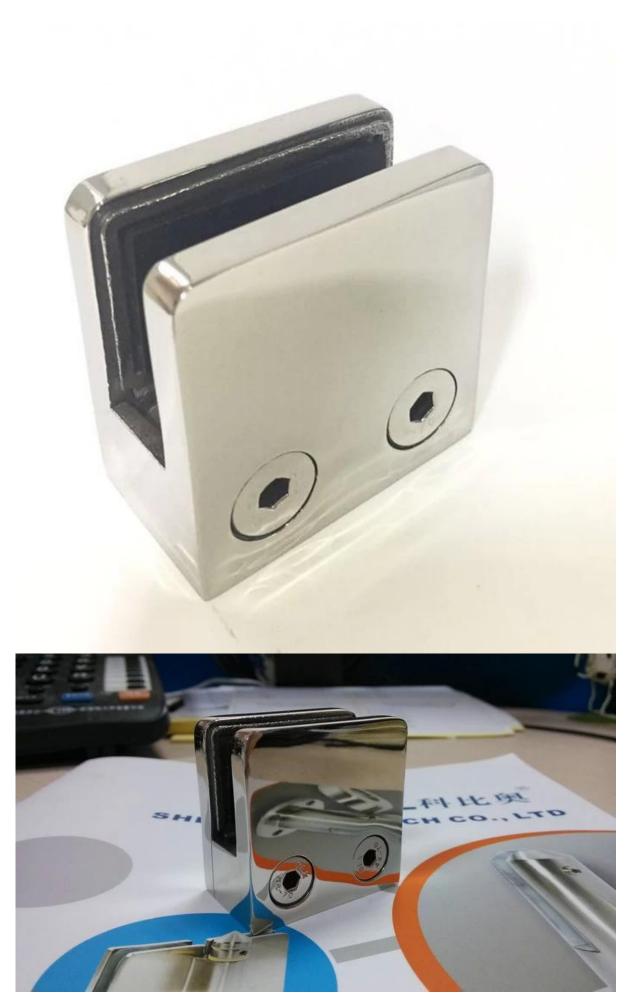

## Specifications of all glass clamps in our company

| Drawing | Picture | Ref.  | A  | В  | С  | D  | E           |
|---------|---------|-------|----|----|----|----|-------------|
|         | ÷.)     | G108  | 55 | 55 | 25 | 11 | 0           |
|         |         | G108R | 58 | 55 | 30 | 11 | R25.4       |
|         |         | G101  | 51 | 41 | 25 | 11 | 0           |
|         |         | G101R | 55 | 41 | 25 | 11 | R21.5/R25.4 |
|         |         | G102  | 44 | 44 | 25 | 11 | 0           |
|         |         | G102R | 48 | 44 | 25 | 11 | R21.5/R25.4 |
|         | 5       | G103  | 50 | 40 | 22 | 8  | 0           |
|         |         | G104  | 50 | 40 | 26 | 12 | 0           |
|         |         | G105  | 54 | 45 | 28 | 14 | 0           |
|         |         | G107  | 63 | 45 | 28 | 14 | 0           |
|         |         | G103R | 52 | 40 | 22 | 8  | R21.5       |
|         | 0       | G104R | 52 | 40 | 26 | 12 | R21.5       |
|         | •       | G105R | 58 | 45 | 28 | 14 | R21.5/R25.4 |
|         |         | G107R | 66 | 45 | 28 | 14 | R21.5/R25.4 |
|         |         | G106  | 50 | 40 | 25 | 12 | 0           |
|         |         | G106R | 52 | 40 | 25 | 12 | R21.5/R25.4 |