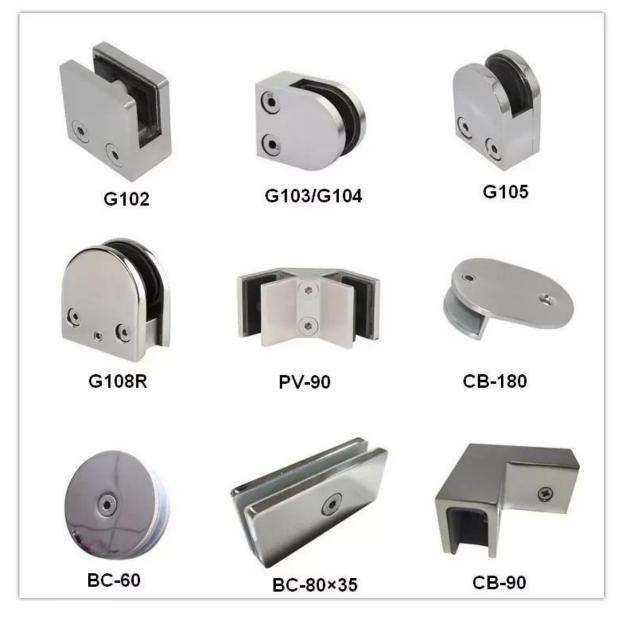

## Specifications of all glass clamps in our company

| Drawing | Picture | Ref.  | A  | В  | С  | D  | E           |
|---------|---------|-------|----|----|----|----|-------------|
|         | ÷.)     | G108  | 55 | 55 | 25 | 11 | 0           |
|         |         | G108R | 58 | 55 | 30 | 11 | R25.4       |
|         |         | G101  | 51 | 41 | 25 | 11 | 0           |
|         |         | G101R | 55 | 41 | 25 | 11 | R21.5/R25.4 |
|         |         | G102  | 44 | 44 | 25 | 11 | 0           |
|         |         | G102R | 48 | 44 | 25 | 11 | R21.5/R25.4 |
|         | 5       | G103  | 50 | 40 | 22 | 8  | 0           |
|         |         | G104  | 50 | 40 | 26 | 12 | 0           |
|         |         | G105  | 54 | 45 | 28 | 14 | 0           |
|         |         | G107  | 63 | 45 | 28 | 14 | 0           |
|         |         | G103R | 52 | 40 | 22 | 8  | R21.5       |
|         | 0       | G104R | 52 | 40 | 26 | 12 | R21.5       |
|         | •       | G105R | 58 | 45 | 28 | 14 | R21.5/R25.4 |
|         |         | G107R | 66 | 45 | 28 | 14 | R21.5/R25.4 |
|         |         | G106  | 50 | 40 | 25 | 12 | 0           |
|         |         | G106R | 52 | 40 | 25 | 12 | R21.5/R25.4 |

## CB-90

3. Corner 90 degree glass clamp, Model No. PV-90 :

4. Middle 180 degree glass clamp BC- 80 x 35 :

All kinds glass clamps in one picture:

Thanks for your visit, Any interest, please contact with us freely :