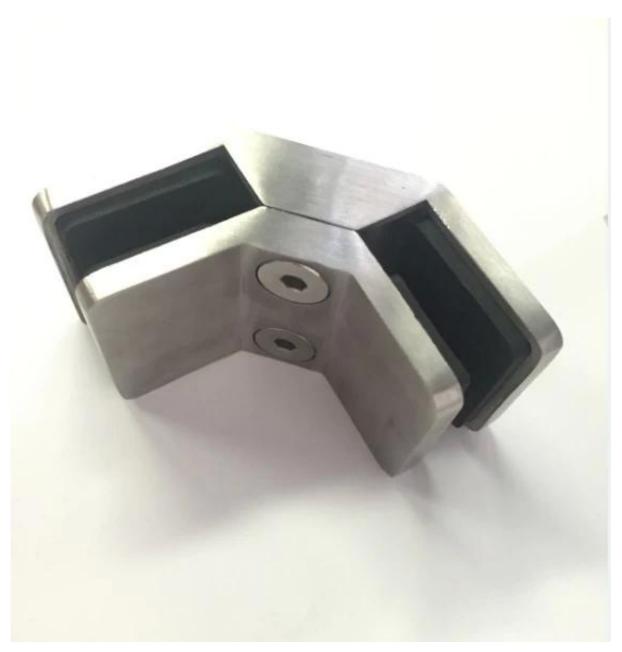

## CB-90

3. Corner 90 degree glass clamp, Model No. PV-90 :

4. Middle 180 degree glass clamp BC- 80 x 35 :

All kinds glass clamps in one picture:

Thanks for your visit, Any interest, please contact with us freely :