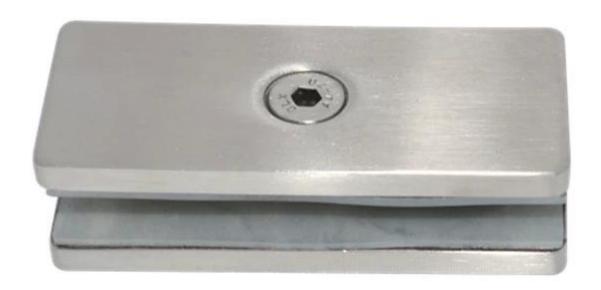

G105R

Stainless steel straight glass clamp for glass balustrade BC-80x35

BC-80\*35

stainless steel glass clamp clips 180 degree used in the middle of two glass
panels

BC-50

**BC-50**