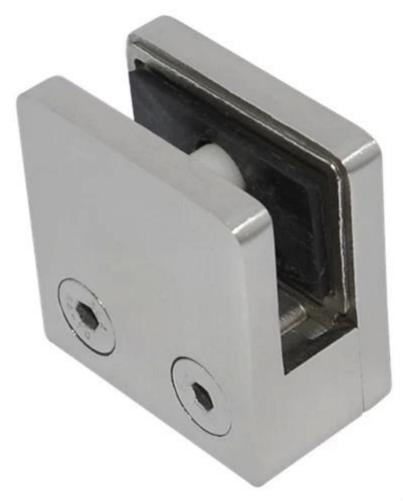

## G105R

glass handrail, glass balustrade, nonstandard glass clamp, high quality

G101

inox 316 glass balustrade railing fencing clamp to suit 12mm thick panel and round post

G105

widely used glass panel clamp D clamp with flat back fixed on the wall