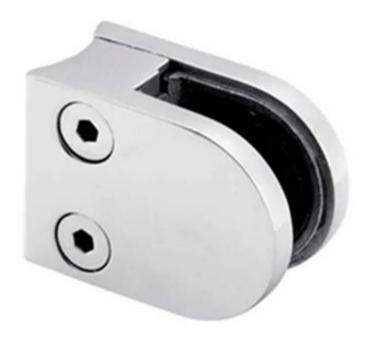

## G105R

glass handrail, glass balustrade, nonstandard glass clamp, high quality

G101

inox 316 glass balustrade railing fencing clamp to suit 12mm thick panel and round post

G105

widely used glass panel clamp D clamp with flat back fixed on the wall