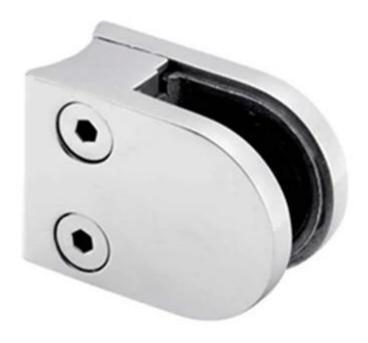

Model CB-90 glass clamp or corner clamp is used in the corner of the frameless glass fencing or balustrade.

This model of glass clamp is only used on the top of glass panels which is 90 degree between two glass panels, can't be used in the middle of two glass panels.

The corner clamps are suitable for 12mm tempered glass.

Please see following clamp dimension: 52\*52\*25mm; groove size: 14\*14mm

**CB-90** 

stainelss steel glass clamp for round post, china glass clamp supplier