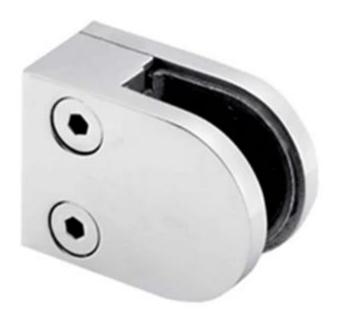

## G105R

glass handrail, glass balustrade, nonstandard glass clamp, high quality

G101

inox 316 glass balustrade railing fencing clamp to suit 12mm thick panel and round post

G105

widely used glass panel clamp D clamp with flat back fixed on the wall