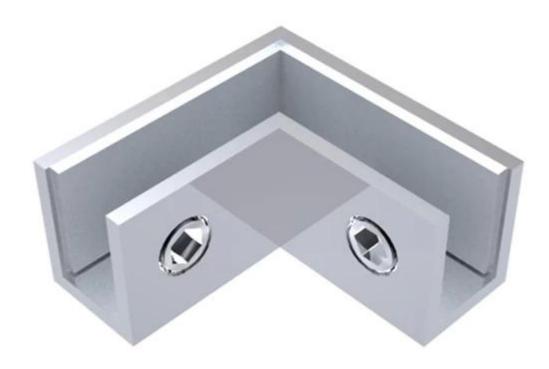

Model CB-90 glass clamp or corner clamp is used in the corner of the frameless glass fencing or balustrade.

This model of glass clamp is only used on the top of glass panels which is 90 degree between two glass panels, can't be used in the middle of two glass panels.

The corner clamps are suitable for 12mm tempered glass.

Please see following clamp dimension: 52\*52\*25mm; groove size: 14\*14mm

**CB-90** 

stainelss steel glass clamp for round post, china glass clamp supplier