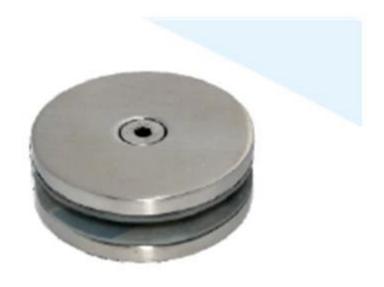

G105R

Stainless steel straight glass clamp for glass balustrade BC-80x35

BC-80\*35

stainless steel glass clamp clips 180 degree used in the middle of two glass
panels

BC-50

**BC-50**