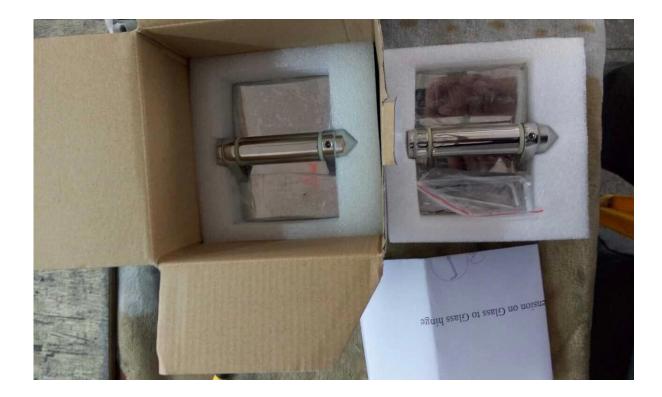

## stainless steel glass door hinge , glass door height max. 30kg , door width 900mm

## # Features for frameless glass pool fence gate hinge

- Model NO. G-G2
- glass to glass door hinge
- 316 SS, 316 stainless material test report can be provided
- mirror or satin
- size : 160.3 x102.2mm
- Other models available . glass to glass door hinge 90 degree , glass to round post door hinge , glass to wall /square post door hinge

# photos for stainless steel glass door hinge







# Hole cut drawings for stainless steel glass door hinge



# Packing photos for stainless steel glass door hinge





# project photos for frameless glass pool fence gate hinge





Contact us for price quote Now !