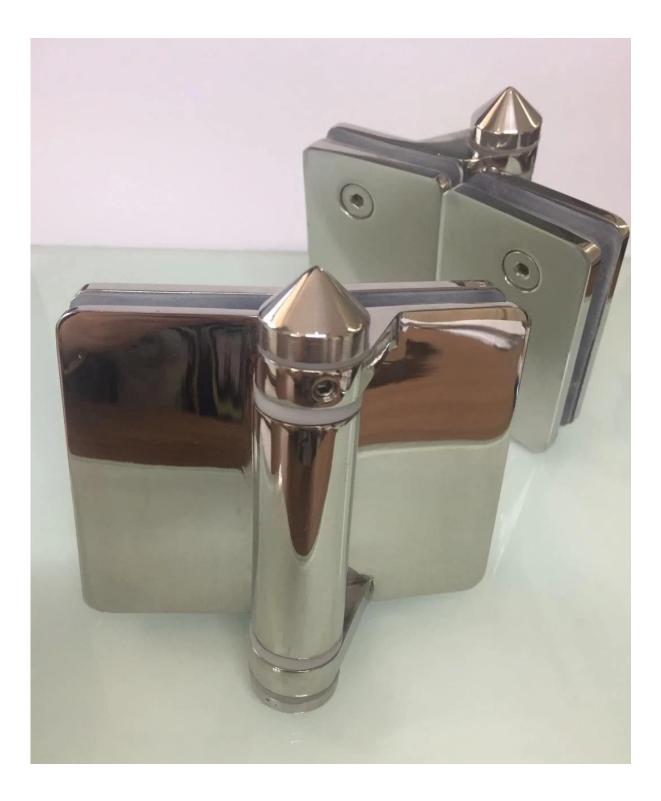

# photos for stainless steel glass door hinge

## # Features for frameless glass pool fence gate hinge

- Model NO. G-G2
- glass to glass door hinge
- 316 SS, 316 stainless material test report can be provided
- mirror or satin
- size : 160.3 x102.2mm
- Other models available . glass to glass door hinge 90 degree , glass to round post door hinge , glass to wall /square post door hinge