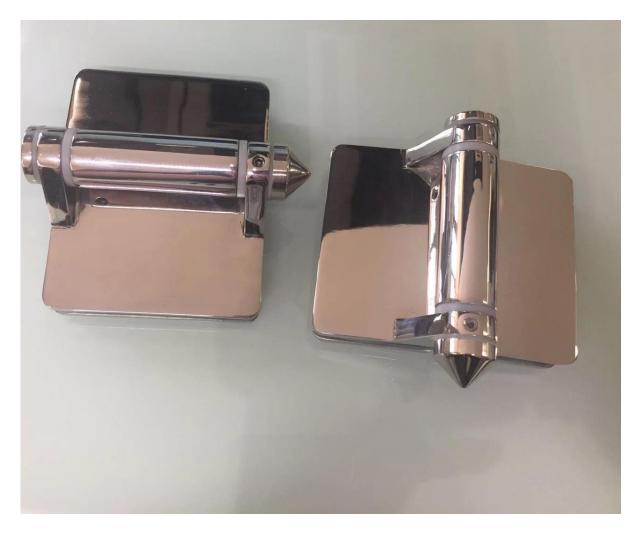

## stainless steel glass door hinge , glass door height max. 30kg , door width 900mm

## # Features for frameless glass pool fence gate hinge

- Model NO. G-G2
- glass to glass door hinge
- 316 SS, 316 stainless material test report can be provided
- mirror or satin
- size : 160.3 x102.2mm
- Other models available . glass to glass door hinge 90 degree , glass to round post door hinge , glass to wall /square post door hinge

# photos for stainless steel glass door hinge







# Hole cut drawings for stainless steel glass door hinge



# Packing photos for stainless steel glass door hinge





# project photos for frameless glass pool fence gate hinge





Contact us for price quote Now !