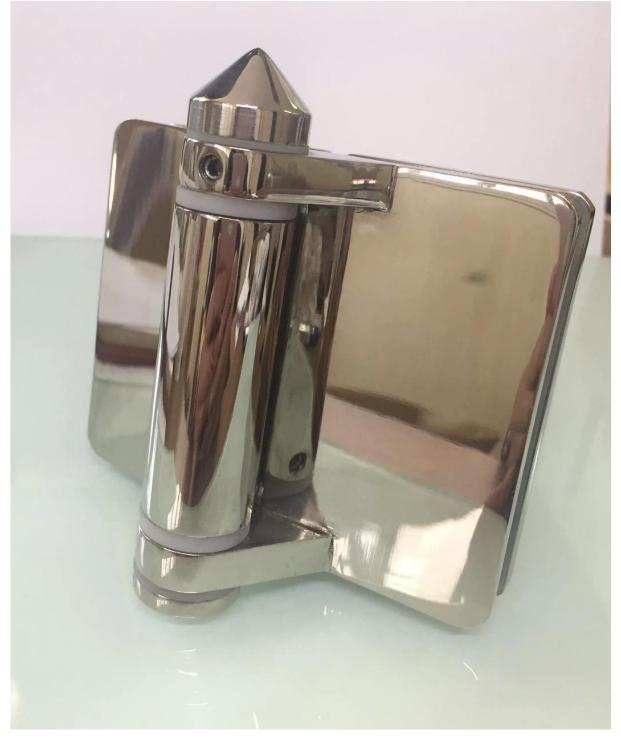

# photos for stainless steel glass door hinge

## # Features for frameless glass pool fence gate hinge

- Model NO. G-G2
- glass to glass door hinge
- 316 SS, 316 stainless material test report can be provided
- mirror or satin
- size : 160.3 x102.2mm
- Other models available . glass to glass door hinge 90 degree , glass to round post door hinge , glass to wall /square post door hinge