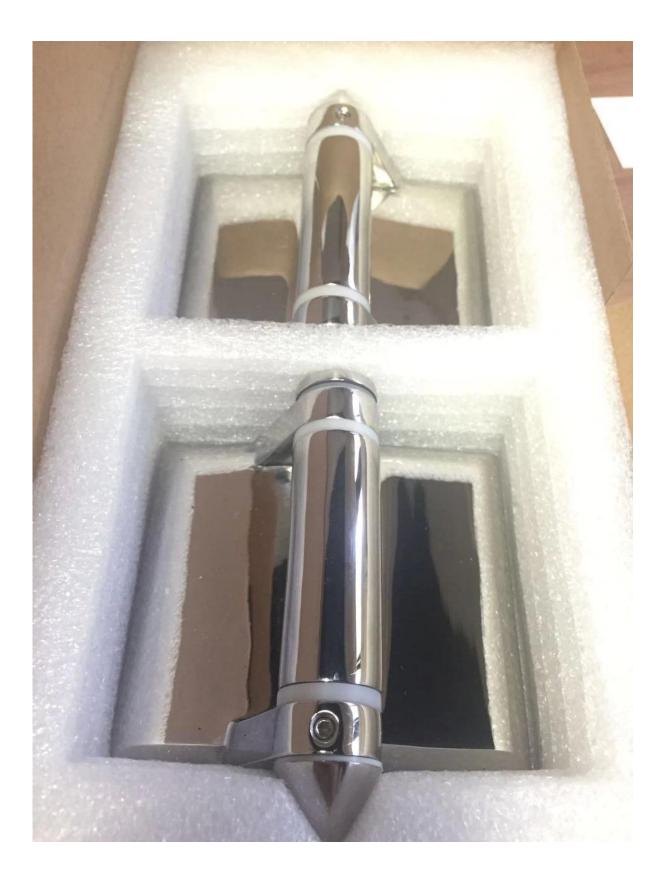

# photos for stainless steel glass door hinge

## # Features for frameless glass pool fence gate hinge

- Model NO. G-G2
- glass to glass door hinge
- 316 SS, 316 stainless material test report can be provided
- mirror or satin
- size : 160.3 x102.2mm
- Other models available . glass to glass door hinge 90 degree , glass to round post door hinge , glass to wall /square post door hinge