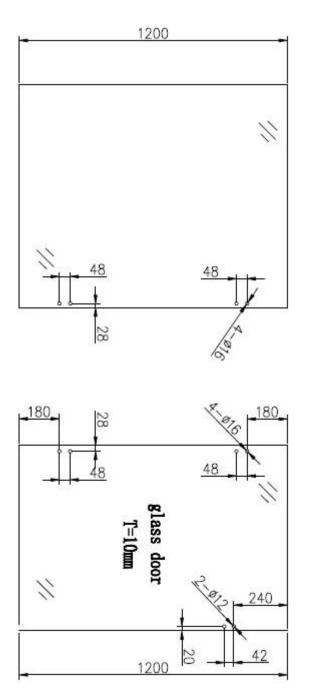

## stainless steel glass door hinge , glass door height max. 30kg , door width 900mm

## # Features for frameless glass pool fence gate hinge

- Model NO. G-G2
- glass to glass door hinge
- 316 SS, 316 stainless material test report can be provided
- mirror or satin
- size : 160.3 x102.2mm
- Other models available . glass to glass door hinge 90 degree , glass to round post door hinge , glass to wall /square post door hinge

# photos for stainless steel glass door hinge







# Hole cut drawings for stainless steel glass door hinge



# Packing photos for stainless steel glass door hinge





# project photos for frameless glass pool fence gate hinge





Contact us for price quote Now !