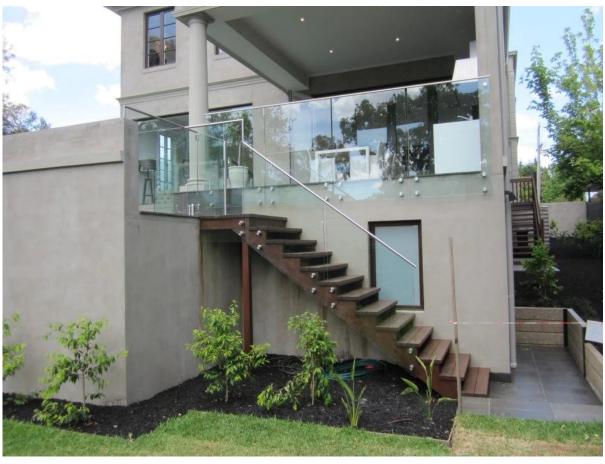

## stainless steel glass fasteners for frameless glass deck railing

## 1. Stainless steel glass fasteners description :

Material: Stainless steel 304 / 316 Finish: Brushed or Mirror polished For glass thickness: 6-19mm thickness Solid, high quality, rubber gasket included

Model No.SF-30: 30\*10mm cap , 30\*25mm body , M8\*100 bolt, mount to concrete / M8\*50 bolt, mount to wood .

 $\underline{\text{Model No.SF-50:}}$  50\*12mm cap , 50\*30mm body , M12\*120 bolt, mount to concrete / M12\*72 bolt, mount to wood .