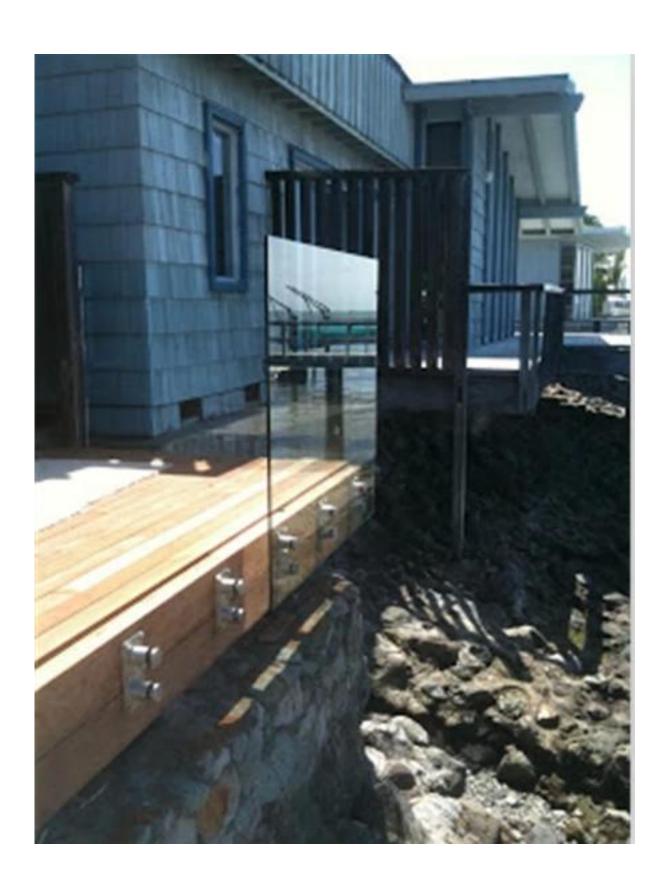

## stainless steel glass fasteners for frameless glass deck railing

## 1. Stainless steel glass fasteners description :

Material: Stainless steel 304 / 316 Finish: Brushed or Mirror polished For glass thickness: 6-19mm thickness Solid, high quality, rubber gasket included

Model No.SF-30: 30\*10mm cap , 30\*25mm body , M8\*100 bolt, mount to concrete / M8\*50 bolt, mount to wood .

 $\underline{\text{Model No.SF-50:}}$  50\*12mm cap , 50\*30mm body , M12\*120 bolt, mount to concrete / M12\*72 bolt, mount to wood .