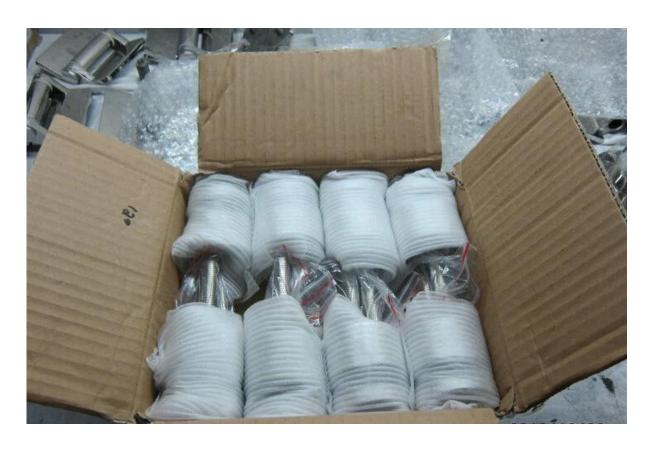

**Model No.SF-50T**: one set includes two pieces of standoffs and one piece of stainless steel plate 200x100mm size .

Model No. SF-30 standoff.

×

Model No. SF-50 standoff.

×

Model No. SF-50T standoff.

×

Package: