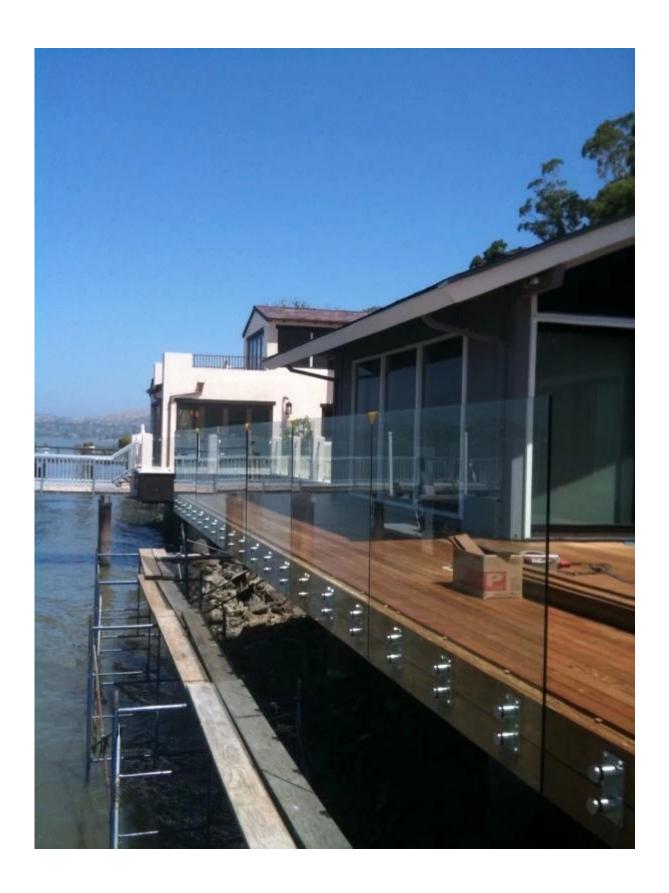

## stainless steel glass fasteners for frameless glass deck railing

## 1. Stainless steel glass fasteners description :

Material: Stainless steel 304 / 316 Finish: Brushed or Mirror polished For glass thickness: 6-19mm thickness Solid, high quality, rubber gasket included

Model No.SF-30: 30\*10mm cap , 30\*25mm body , M8\*100 bolt, mount to concrete / M8\*50 bolt, mount to wood .

 $\underline{\text{Model No.SF-50:}}$  50\*12mm cap , 50\*30mm body , M12\*120 bolt, mount to concrete / M12\*72 bolt, mount to wood .

**Model No.SF-50T**: one set includes two pieces of standoffs and one piece of stainless steel plate 200x100mm size .

Model No. SF-30 standoff.

×

Model No. SF-50 standoff.

×

Model No. SF-50T standoff.

×

Package: