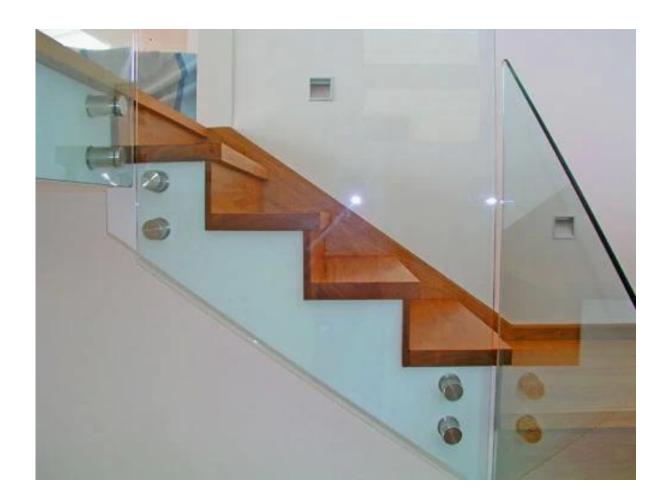

## stainless steel glass fasteners for frameless glass deck railing

## 1. Stainless steel glass fasteners description :

Material: Stainless steel 304 / 316 Finish: Brushed or Mirror polished For glass thickness: 6-19mm thickness Solid, high quality, rubber gasket included

Model No.SF-30: 30\*10mm cap , 30\*25mm body , M8\*100 bolt, mount to concrete / M8\*50 bolt, mount to wood .

 $\underline{\text{Model No.SF-50:}}$  50\*12mm cap , 50\*30mm body , M12\*120 bolt, mount to concrete / M12\*72 bolt, mount to wood .