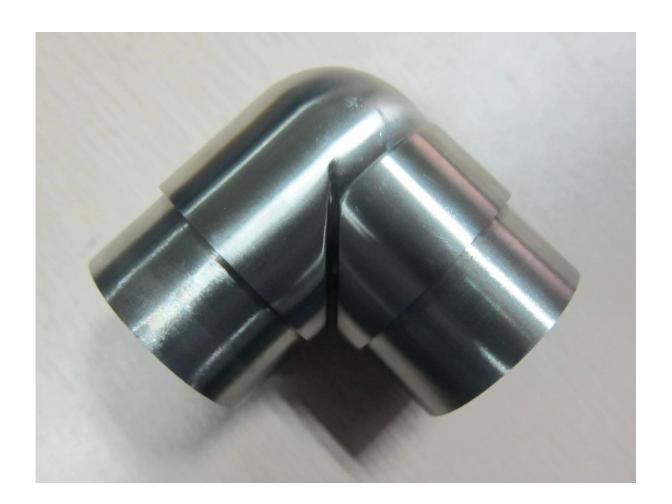

h arc base for round pipe   |
|                 | glass clamp with flat base for square pipe |
| material        | stainless steel 304/316                    |
| finish          | satin/mirror                               |
| MOQ             | 1pc                                        |
| tech            | by casting                                 |
| country         | China                                      |



4. end cap stainless steel end cap for round handrail pipe, stainless steel round handrail post end cap for stair



## 5.handrail bracket

stainless steel 12mm glass to round handrail bracket for stair,stainless
steel glass to round handrail post bracket for balcony



6..base and cover
stainelss steel base plate for round handrail post





BS911

7.<u>tube connector</u>