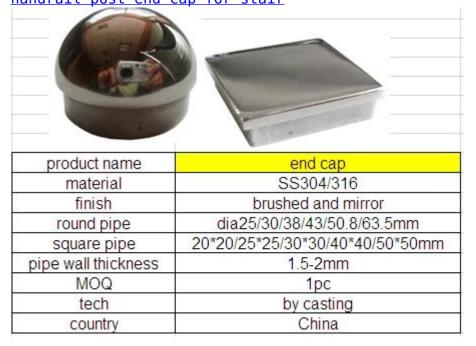

4. end cap stainless steel end cap for round handrail pipe, stainless steel round handrail post end cap for stair