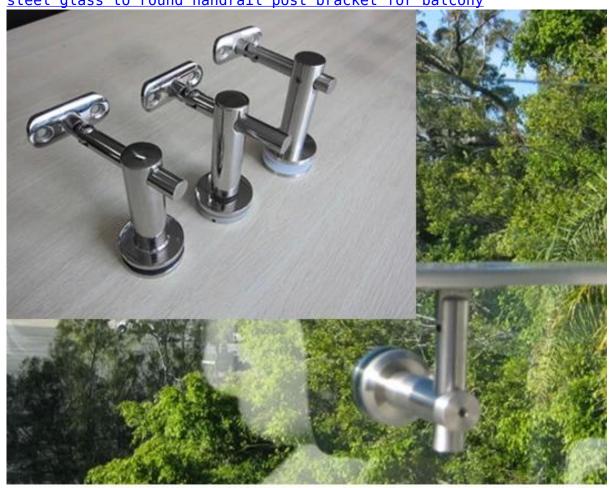

## 5.handrail bracket

stainless steel 12mm glass to round handrail bracket for stair,stainless
steel glass to round handrail post bracket for balcony

6..base and cover
stainelss steel base plate for round handrail post