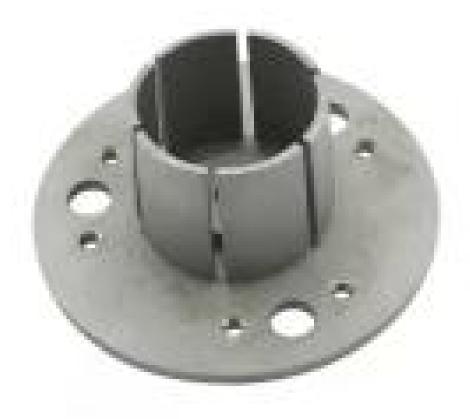

## 5.handrail bracket

stainless steel 12mm glass to round handrail bracket for stair,stainless
steel glass to round handrail post bracket for balcony

6..base and cover
stainelss steel base plate for round handrail post