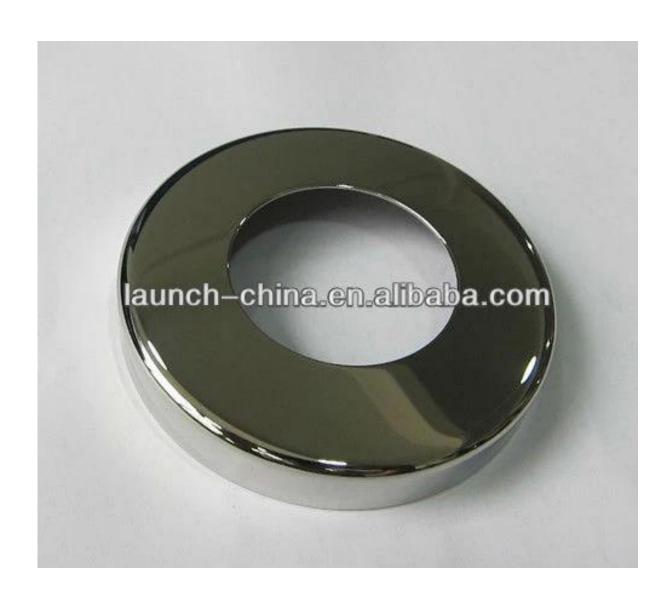

## 5.handrail bracket

stainless steel 12mm glass to round handrail bracket for stair,stainless
steel glass to round handrail post bracket for balcony

6..base and cover
stainelss steel base plate for round handrail post