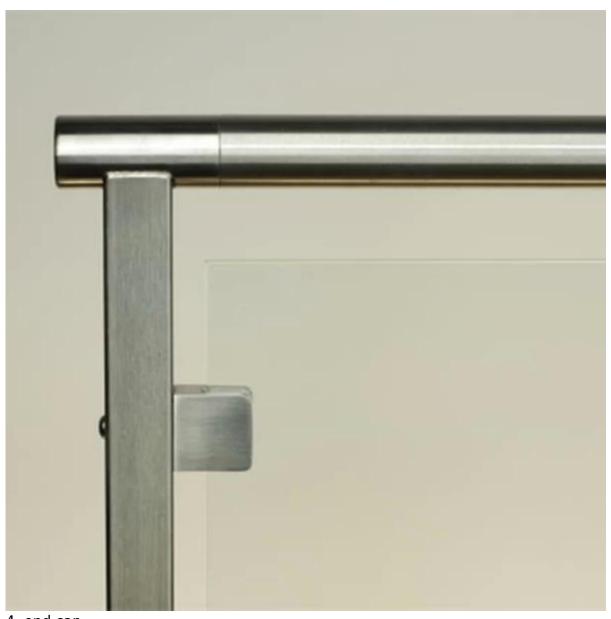

## 5.handrail bracket

stainless steel 12mm glass to round handrail bracket for stair,stainless
steel glass to round handrail post bracket for balcony

6..base and cover
stainelss steel base plate for round handrail post