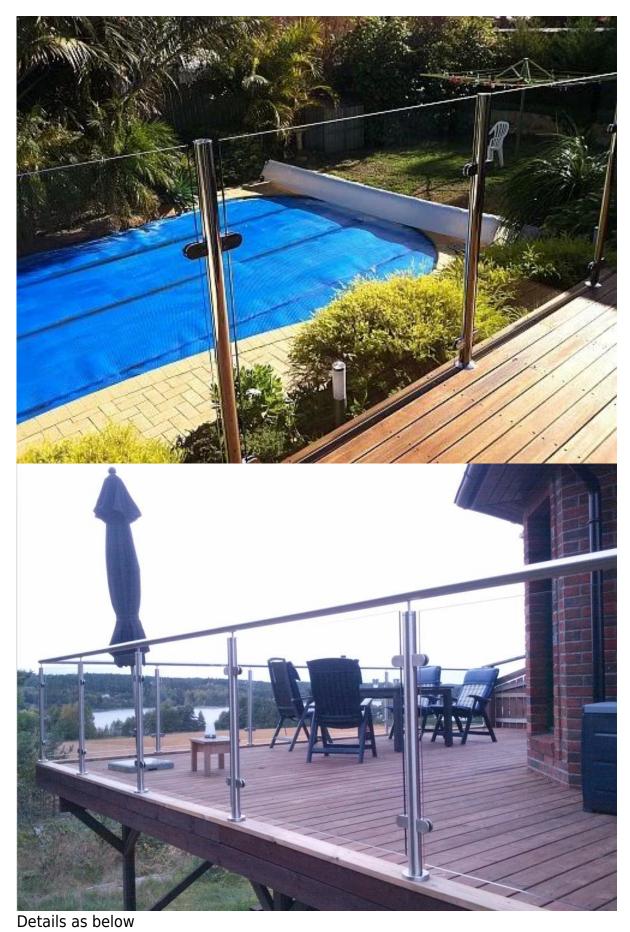

Usually6-13.52mm tempered glass is filled with handrail post for the design of stair,balcony,pool fence.

SS304 material fits indoor use whild SS316 indoor use. The handrail post is available in round and square shape dia43mm/50.8mm for round and 40\*40/50\*50mm for square in brushed and mirror finish with the height from 800-1500mm.

1. tempered glass

12mm glass for pool fence, toughened glass panel for glass balustrade

2.handrail post 10mm stainless steel glass handrail post for balcony

3.glass clamp stainless steel square type glass clamp for stair, stainless steel glass clamp with flat base for balcony handrail