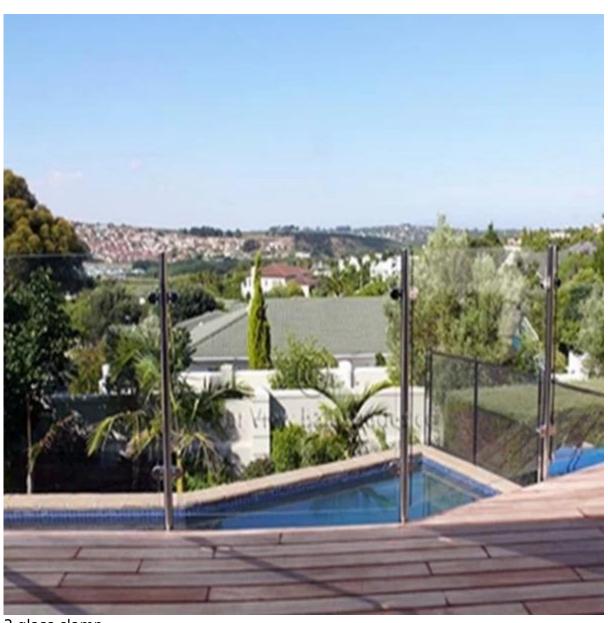

1. tempered glass

12mm glass for pool fence, toughened glass panel for glass balustrade

2.handrail post 10mm stainless steel glass handrail post for balcony

3.glass clamp stainless steel square type glass clamp for stair, stainless steel glass clamp with flat base for balcony handrail

| product name    | D glass clamp                              |
|-----------------|--------------------------------------------|
|                 | square glass clamp                         |
| glass thickness | 6-13.52mm                                  |
| pipe            | glass clamp with arc base for round pipe   |
|                 | glass clamp with flat base for square pipe |
| material        | stainless steel 304/316                    |
| finish          | satin/mirror                               |
| MOQ             | 1pc                                        |
| tech            | by casting                                 |
| country         | China                                      |