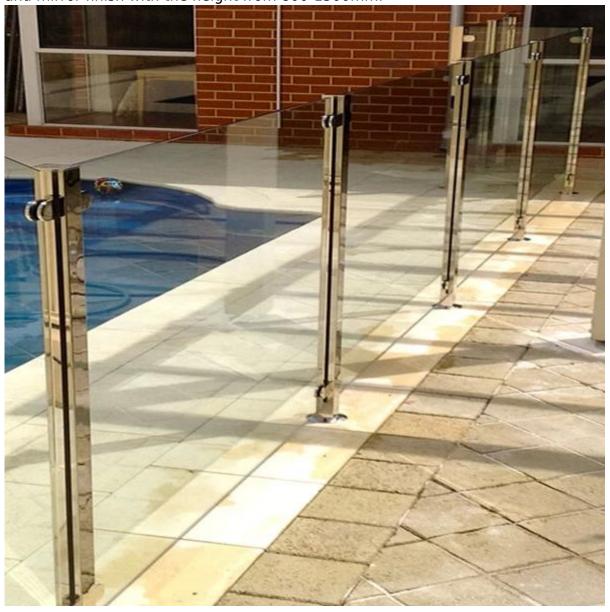

Usually6-13.52mm tempered glass is filled with handrail post for the design of stair,balcony,pool fence.

SS304 material fits indoor use whild SS316 indoor use. The handrail post is available in round and square shape dia43mm/50.8mm for round and 40\*40/50\*50mm for square in brushed and mirror finish with the height from 800-1500mm.

1. tempered glass

12mm glass for pool fence, toughened glass panel for glass balustrade

2.handrail post 10mm stainless steel glass handrail post for balcony

3.glass clamp stainless steel square type glass clamp for stair, stainless steel glass clamp with flat base for balcony handrail