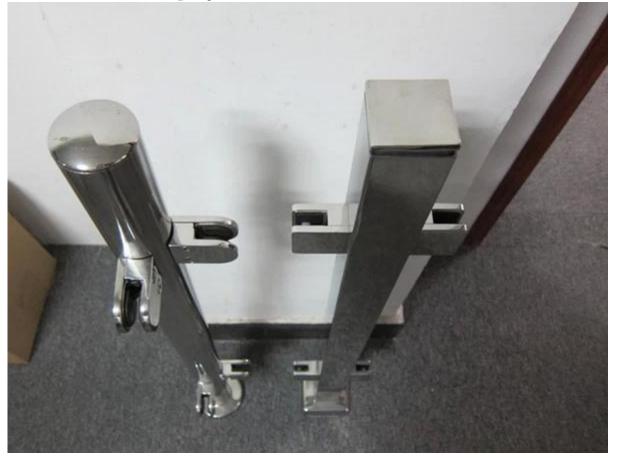

1.round post:dia43/50.8mm with 1-2mm wall thickness

2.square post: 40\*40/50\*50mm with 1-2mm wall thickness

3.post height:800-1500mm

4.glass thickness:8-12mm

 $5.wall\ mounted\ and\ floor\ mounted\ post$ 

6.there types:end post,middle post and corner post

7.MOQ:1set

8.application:stair,balcony ,pool fence and terrace,etc.

9.country:China

Product show and project show

packing pic

stainless steel glass railing post with top handrail is also available outdoor glass railing for balcony china supplier, china outdoor glass railing for stair