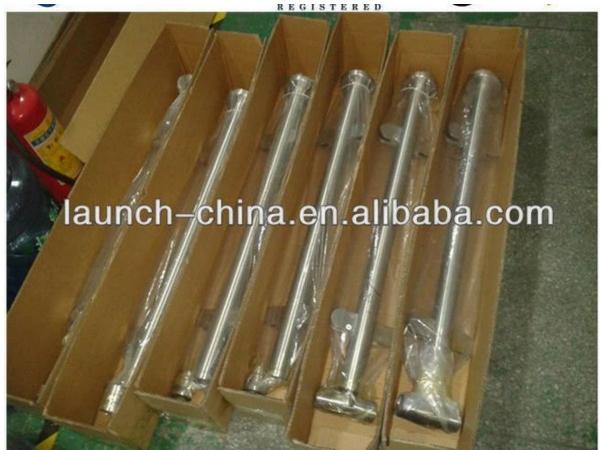

6.there types:end post,middle post and corner post

7.MOQ:1set

8.application:stair,balcony ,pool fence and terrace,etc.

9.country:China

Product show and project show

packing pic

stainless steel glass railing post with top handrail is also available outdoor glass railing for balcony china supplier, china outdoor glass railing for stair