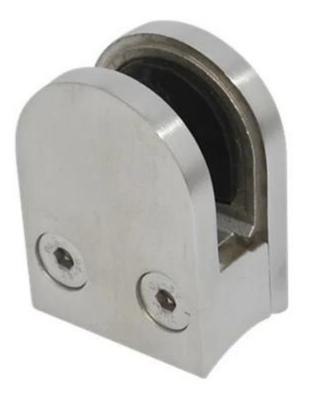

other handrail fittings glass clamp <u>stainless steel round glass clamp for stair design, china stainless steel</u> <u>round handrail post glass clamp for balcony</u>