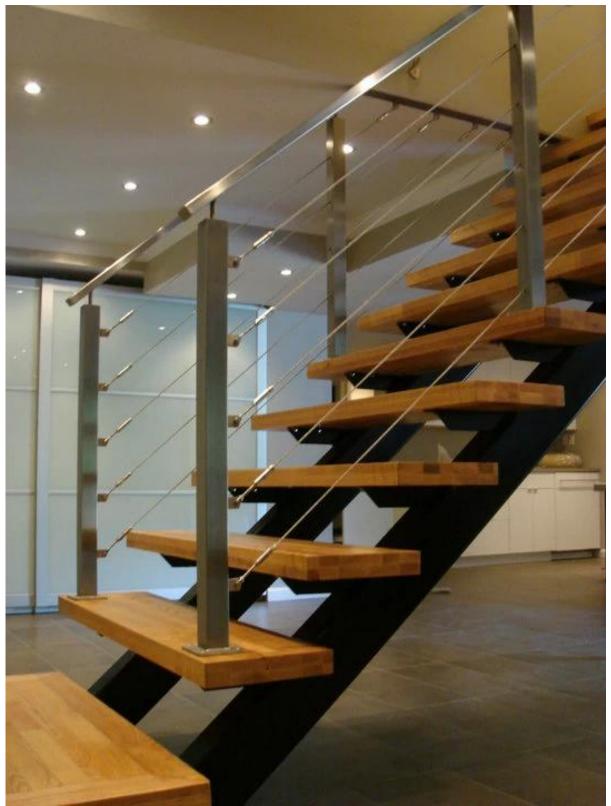

glass balustrade with glass spigot

china 12mm frameless glass balustrade spigot supplier, stainless steel 12mm glass spigot for swimming pool fence

stainless steel wire rope system
stainless steel indoor wire rope railing system for staircase design,
inox304/316 cable railing with cable tensor for stair and balcony