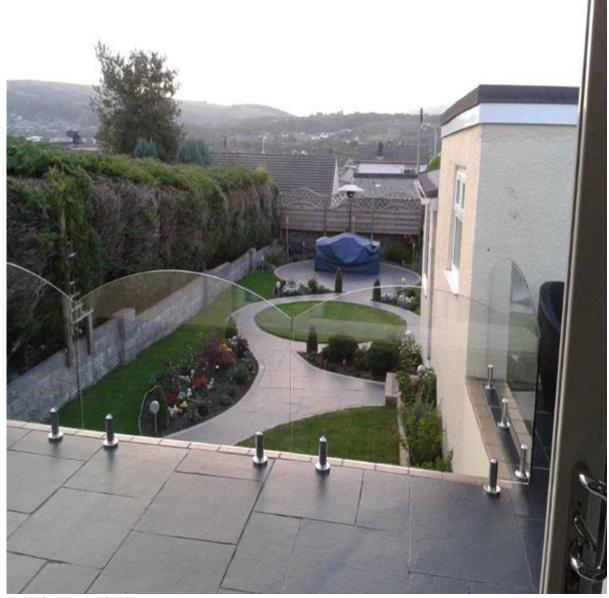

6.there types:end post,middle post and corner post

7.MOQ:1set

8.application:stair,balcony ,pool fence and terrace,etc.

9.country:China

Product show and project show

packing pic

stainless steel glass railing post with top handrail is also available outdoor glass railing for balcony china supplier, china outdoor glass railing for stair

semi frameless glass railing with aluminum post

china supplier semiframeless glass railing with aluminum post for swimming pool fence

glass balustrade with glass standoff frameless stainless steel glass standoff for balcony, balcony design stainless steel outdoor glass standoff