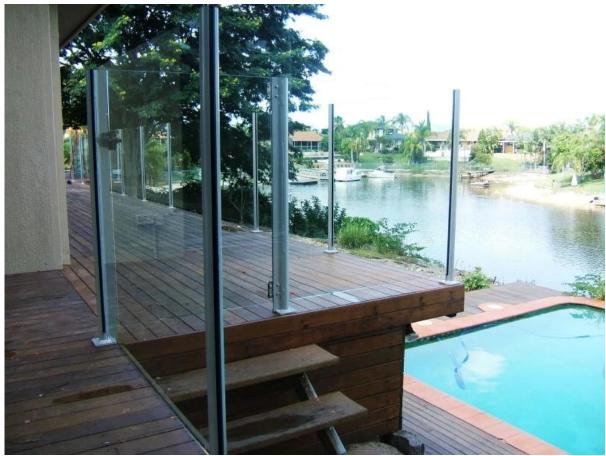

semi frameless glass railing with aluminum post

china supplier semiframeless glass railing with aluminum post for swimming pool fence

glass balustrade with glass standoff frameless stainless steel glass standoff for balcony, balcony design stainless steel outdoor glass standoff

glass balustrade with glass spigot

china 12mm frameless glass balustrade spigot supplier, stainless steel 12mm glass spigot for swimming pool fence

stainless steel wire rope system
stainless steel indoor wire rope railing system for staircase design,
inox304/316 cable railing with cable tensor for stair and balcony