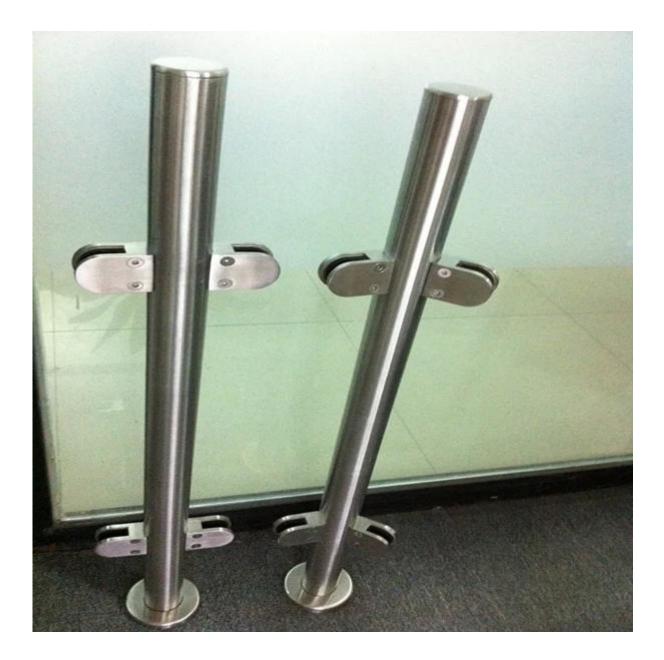

1.round post:dia43/50.8mm with 1-2mm wall thickness

2.square post: 40\*40/50\*50mm with 1-2mm wall thickness

3.post height:800-1500mm

4.glass thickness:8-12mm

 $5.wall\ mounted\ and\ floor\ mounted\ post$ 

6.there types:end post,middle post and corner post

7.MOQ:1set

8.application:stair,balcony ,pool fence and terrace,etc.

9.country:China

Product show and project show

packing pic

stainless steel glass railing post with top handrail is also available outdoor glass railing for balcony china supplier, china outdoor glass railing for stair