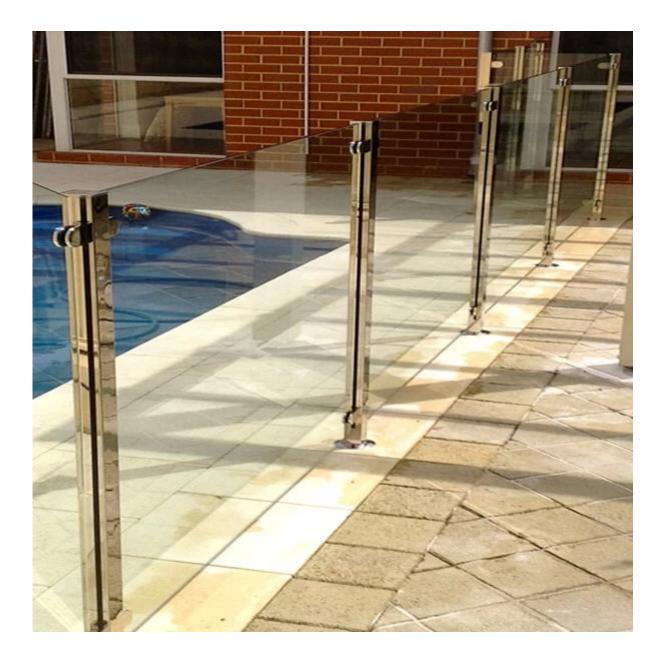

stainless steel glass handrail post with end cap for stair and balcony are very popular and beautiful for the design of stair,balcony,swimming pool fence and terrace. It is easy for installation,but with highly anti corrosion in wet weather.

6.there types:end post,middle post and corner post

7.MOQ:1set

8.application:stair,balcony ,pool fence and terrace,etc.

9.country:China

Product show and project show

packing pic

stainless steel glass railing post with top handrail is also available outdoor glass railing for balcony china supplier, china outdoor glass railing for stair