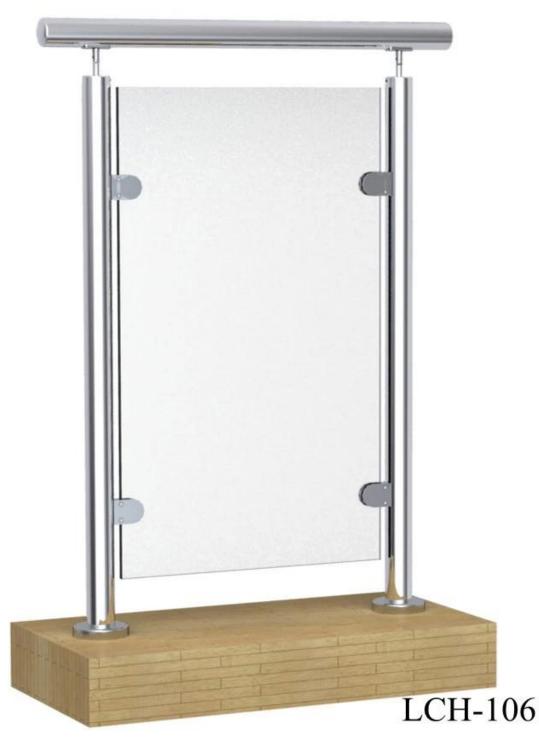

stainless steel glass handrail post with end cap for stair and balcony are very popular and beautiful for the design of stair,balcony,swimming pool fence and terrace. It is easy for installation,but with highly anti corrosion in wet weather.

1.round post:dia43/50.8mm with 1-2mm wall thickness

2.square post: 40\*40/50\*50mm with 1-2mm wall thickness

3.post height:800-1500mm

4.glass thickness:8-12mm

 $5.wall\ mounted\ and\ floor\ mounted\ post$ 

6.there types:end post,middle post and corner post

7.MOQ:1set

8.application:stair,balcony ,pool fence and terrace,etc.

9.country:China

Product show and project show

packing pic

stainless steel glass railing post with top handrail is also available outdoor glass railing for balcony china supplier, china outdoor glass railing for stair