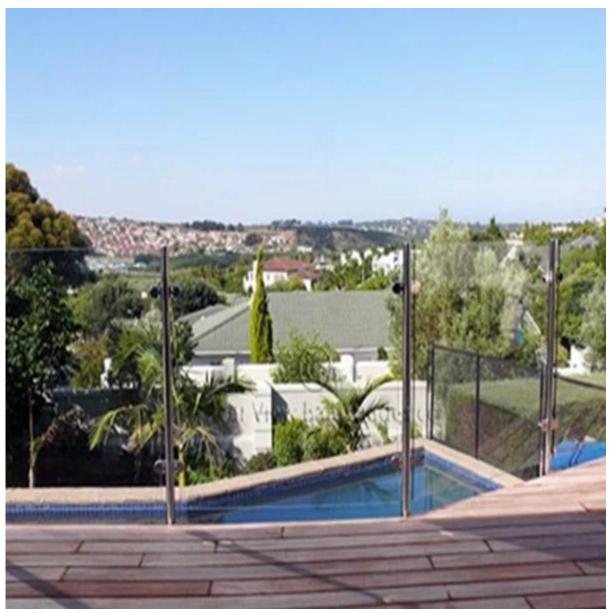

stainless steel glass handrail post with end cap for stair and balcony are very popular and beautiful for the design of stair,balcony,swimming pool fence and terrace. It is easy for installation,but with highly anti corrosion in wet weather.

6.there types:end post,middle post and corner post

7.MOQ:1set

8.application:stair,balcony ,pool fence and terrace,etc.

9.country:China

Product show and project show

packing pic

stainless steel glass railing post with top handrail is also available outdoor glass railing for balcony china supplier, china outdoor glass railing for stair