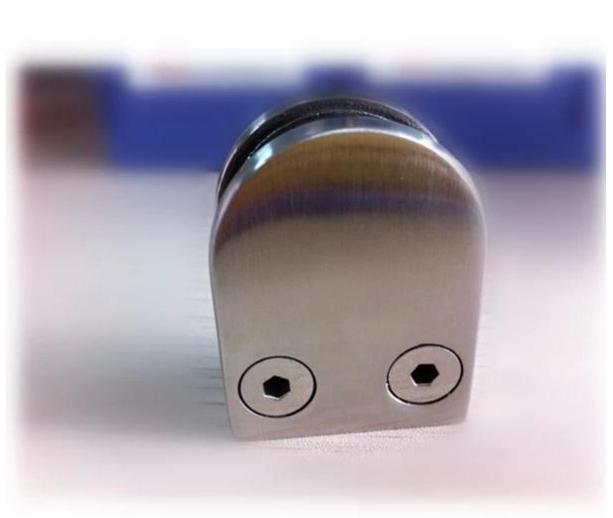

It is easy for installation, maintenance free. Handrail post fitting 1.glass clamp <u>stainless steel square type glass clamp for stair, stainless steel glass clamp</u> with flat base for balcony handrail

# G102

stainless steel round glass clamp for 3/8" glass china factory,china
stainless steel handrail post glass clamp for stair