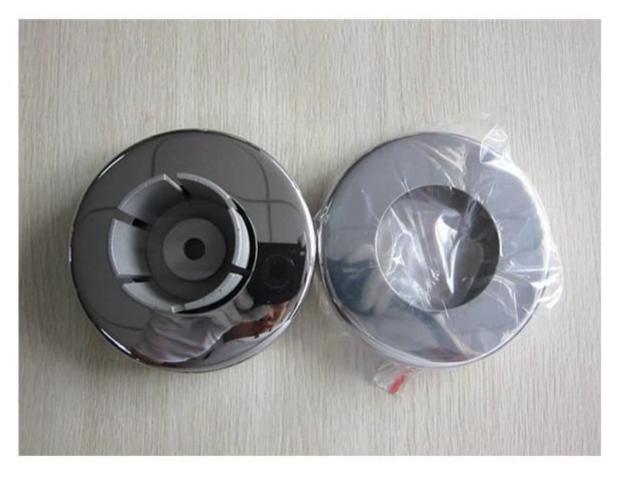

### stainless steel end cap

3.base and cover <u>china stainless steel round handrail post base and cover for stair, stainless</u> <u>steel base and cover for round post</u>

### base and cover BS911

4.tube connector

stainless steel elbow for round handrail pipe,stainless steel round handrail
post elbow for stair

5.tempered glass 12mm glass for pool fence,toughened glass panel for glass balustrade