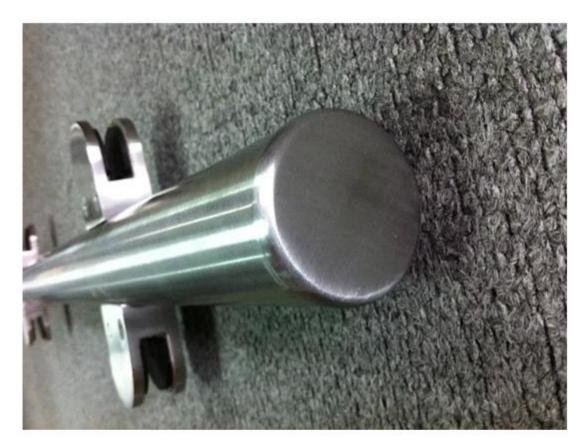

#### G104 glass clamp,flat

2.end cap <u>stainless steel handrail post end cap for stair china factory, china</u> <u>stainless steel round tube end cap for balcony stair</u>

### stainless steel end cap

3.base and cover <u>china stainless steel round handrail post base and cover for stair, stainless</u> <u>steel base and cover for round post</u>