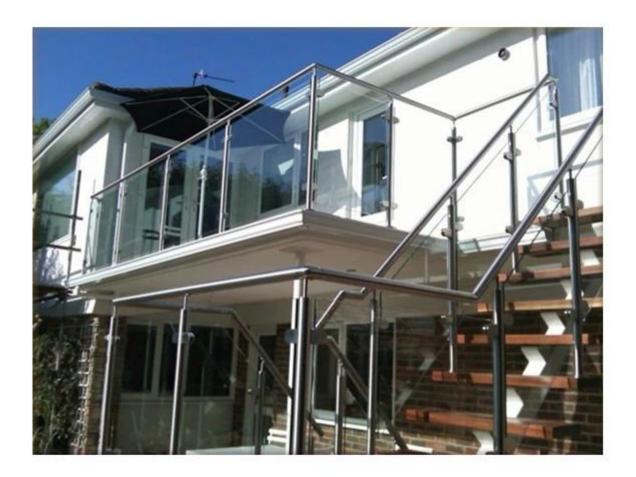

flat base for balcony handrail



# G102

stainless steel round glass clamp for 3/8" glass china factory,china
stainless steel handrail post glass clamp for stair



#### G104 glass clamp,flat

2.end cap <u>stainless steel handrail post end cap for stair china factory, china</u> <u>stainless steel round tube end cap for balcony stair</u>



### stainless steel end cap

3.base and cover <u>china stainless steel round handrail post base and cover for stair, stainless</u> <u>steel base and cover for round post</u>



### base and cover BS911

4.tube connector

stainless steel elbow for round handrail pipe,stainless steel round handrail
post elbow for stair



5.tempered glass 12mm glass for pool fence,toughened glass panel for glass balustrade



6.project pic





## glass handrail system