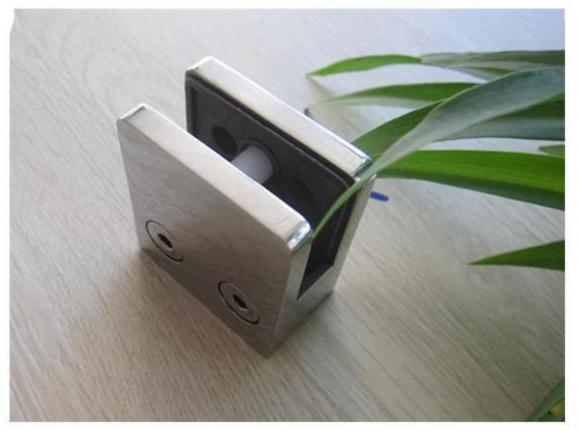

It is easy for installation, maintenance free. Handrail post fitting 1.glass clamp <u>stainless steel square type glass clamp for stair, stainless steel glass clamp</u> with flat base for balcony handrail

# G102

stainless steel round glass clamp for 3/8" glass china factory,china
stainless steel handrail post glass clamp for stair