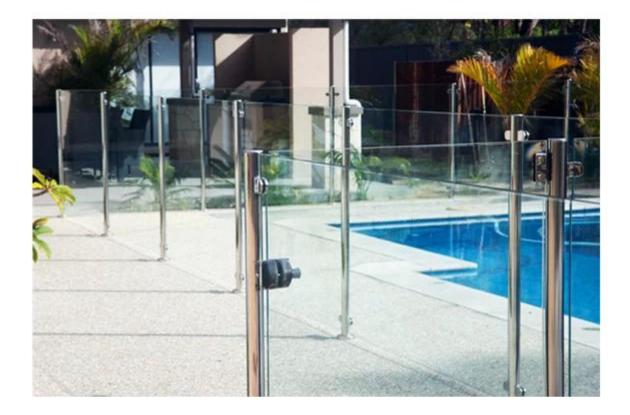

s steel glass clamp</u> with flat base for balcony handrail



# G102

stainless steel round glass clamp for 3/8" glass china factory,china
stainless steel handrail post glass clamp for stair



#### G104 glass clamp,flat

2.end cap <u>stainless steel handrail post end cap for stair china factory, china</u> <u>stainless steel round tube end cap for balcony stair</u>



### stainless steel end cap

3.base and cover <u>china stainless steel round handrail post base and cover for stair, stainless</u> <u>steel base and cover for round post</u>



### base and cover BS911

4.tube connector

stainless steel elbow for round handrail pipe,stainless steel round handrail
post elbow for stair



5.tempered glass 12mm glass for pool fence,toughened glass panel for glass balustrade



6.project pic





## glass handrail system