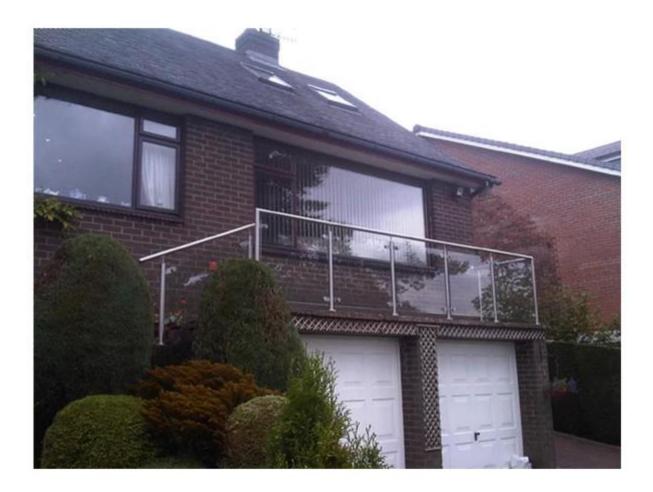

lat base for balcony handrail



# G102

stainless steel round glass clamp for 3/8" glass china factory,china
stainless steel handrail post glass clamp for stair



#### G104 glass clamp,flat

2.end cap <u>stainless steel handrail post end cap for stair china factory, china</u> <u>stainless steel round tube end cap for balcony stair</u>



### stainless steel end cap

3.base and cover <u>china stainless steel round handrail post base and cover for stair, stainless</u> <u>steel base and cover for round post</u>



### base and cover BS911

4.tube connector

stainless steel elbow for round handrail pipe,stainless steel round handrail
post elbow for stair



5.tempered glass 12mm glass for pool fence,toughened glass panel for glass balustrade



6.project pic





## glass handrail system