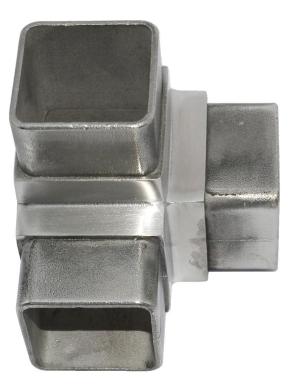

### base and cover BS911

4.tube connector

stainless steel elbow for round handrail pipe,stainless steel round handrail
post elbow for stair

5.tempered glass 12mm glass for pool fence,toughened glass panel for glass balustrade