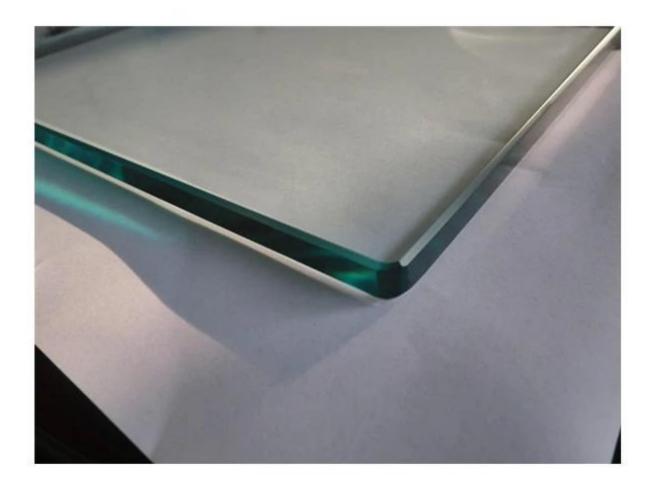

### base and cover BS911

4.tube connector

stainless steel elbow for round handrail pipe,stainless steel round handrail
post elbow for stair

5.tempered glass 12mm glass for pool fence,toughened glass panel for glass balustrade