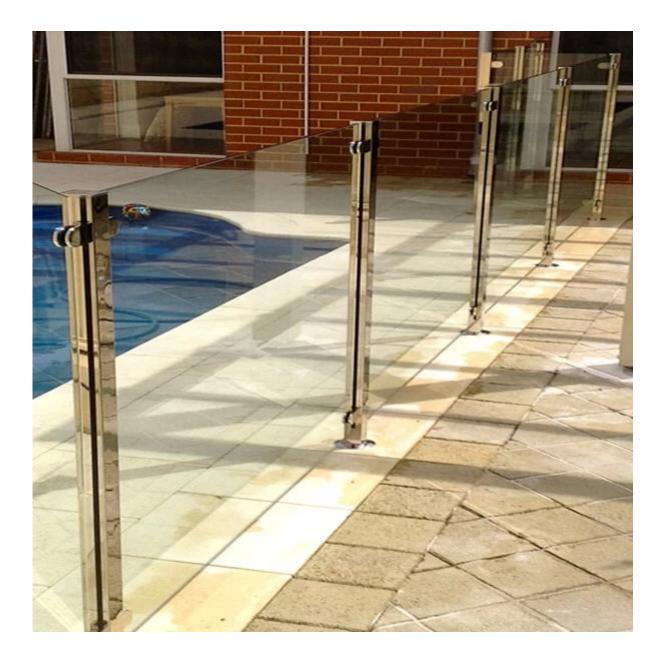

ess steel glass clamp</u> with flat base for balcony handrail



# G102

stainless steel round glass clamp for 3/8" glass china factory,china
stainless steel handrail post glass clamp for stair



#### G104 glass clamp,flat

2.end cap <u>stainless steel handrail post end cap for stair china factory, china</u> <u>stainless steel round tube end cap for balcony stair</u>



### stainless steel end cap

3.base and cover <u>china stainless steel round handrail post base and cover for stair, stainless</u> <u>steel base and cover for round post</u>



### base and cover BS911

4.tube connector

stainless steel elbow for round handrail pipe,stainless steel round handrail
post elbow for stair



5.tempered glass 12mm glass for pool fence,toughened glass panel for glass balustrade



6.project pic





## glass handrail system