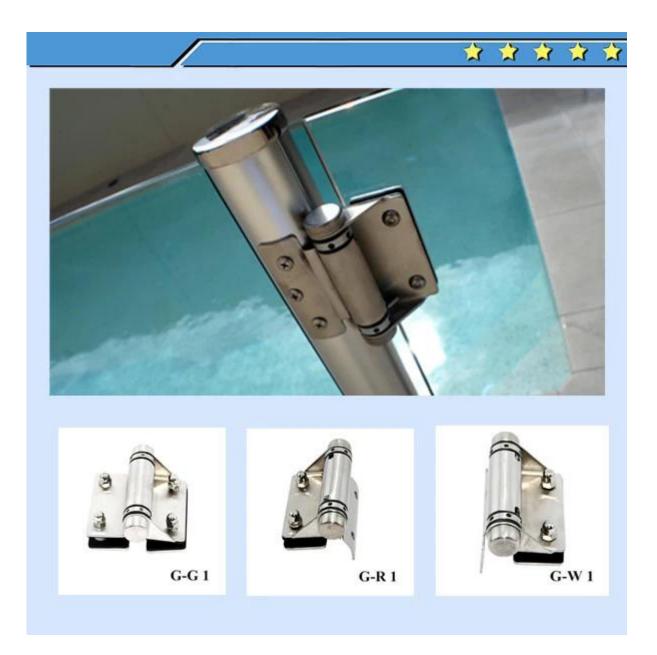

## stainless steel glass hinge for pool fencing

material: satinless steel 316 finish: mirror or satin polished for glass thickness: 8-10mm

model: G-G1: sheet matal glass to glass hinge

G-R1: sheet metal glass to round post hinge

G-W1: sheet metal glass to square post/ wall hinge

**G-G2:** casting glass to glass hinge

G-R2: casting glass to round post hinge

G-W2: casting glass to square post/ wall hinge

G-G 1

**G-R** 1

G-W 1

G-G2

G-R2

**G-W 2** 

Please go to our <a href="https://example.com/homepage">homepage</a>, and we will help you to find the products you need. or <a href="contact us">contact us</a> for recommendation.