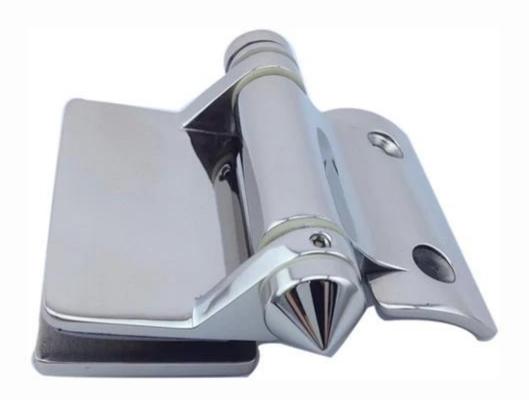

## stainless steel glass hinge for pool fencing

material: satinless steel 316 finish: mirror or satin polished for glass thickness: 8-10mm

model: G-G1: sheet matal glass to glass hinge

G-R1: sheet metal glass to round post hinge

G-W1: sheet metal glass to square post/ wall hinge

**G-G2:** casting glass to glass hinge

G-R2: casting glass to round post hinge

G-W2: casting glass to square post/ wall hinge

G-G 1

**G-R** 1

G-W 1

G-G2