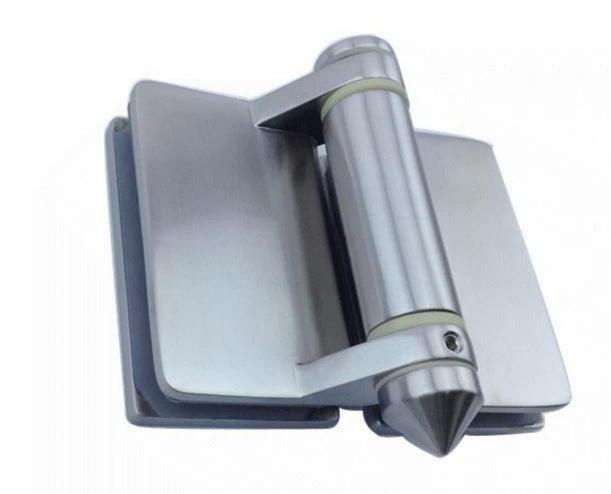

## stainless steel glass hinge for pool fencing

material: satinless steel 316 finish: mirror or satin polished for glass thickness: 8-10mm

model: G-G1: sheet matal glass to glass hinge

G-R1: sheet metal glass to round post hinge

G-W1: sheet metal glass to square post/ wall hinge

**G-G2:** casting glass to glass hinge

G-R2: casting glass to round post hinge

G-W2: casting glass to square post/ wall hinge

G-G 1

**G-R** 1

G-W 1

G-G2