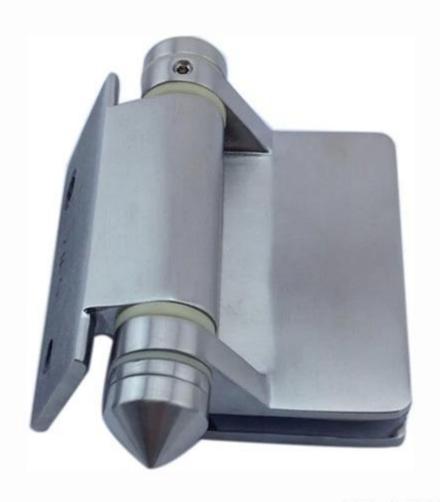

## stainless steel glass hinge for pool fencing

material: satinless steel 316 finish: mirror or satin polished for glass thickness: 8-10mm

model: G-G1: sheet matal glass to glass hinge

G-R1: sheet metal glass to round post hinge

G-W1: sheet metal glass to square post/ wall hinge

**G-G2:** casting glass to glass hinge

G-R2: casting glass to round post hinge

G-W2: casting glass to square post/ wall hinge

G-G 1

**G-R** 1

G-W 1

G-G2