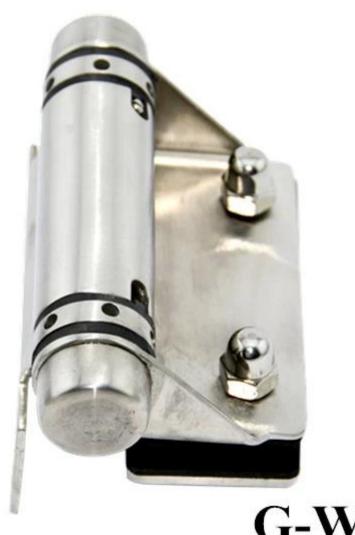

## stainless steel glass hinge for pool fencing

material: satinless steel 316 finish: mirror or satin polished for glass thickness: 8-10mm

model: G-G1: sheet matal glass to glass hinge

G-R1: sheet metal glass to round post hinge

G-W1: sheet metal glass to square post/ wall hinge

**G-G2:** casting glass to glass hinge

G-R2: casting glass to round post hinge

G-W2: casting glass to square post/ wall hinge

G-G 1

**G-R** 1

G-W 1

G-G2