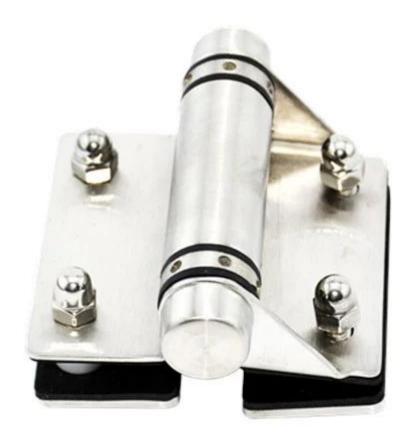

## stainless steel glass hinge for pool fencing

material: satinless steel 316 finish: mirror or satin polished for glass thickness: 8-10mm

model: G-G1: sheet matal glass to glass hinge

G-R1: sheet metal glass to round post hinge

G-W1: sheet metal glass to square post/ wall hinge

**G-G2:** casting glass to glass hinge

G-R2: casting glass to round post hinge

G-W2: casting glass to square post/ wall hinge

G-G 1

**G-R** 1

G-W 1

G-G2