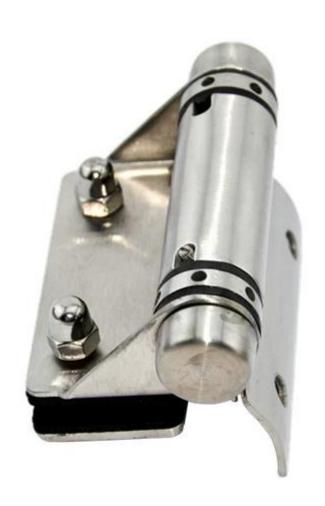

## stainless steel glass hinge for pool fencing

material: satinless steel 316 finish: mirror or satin polished for glass thickness: 8-10mm

model: G-G1: sheet matal glass to glass hinge

G-R1: sheet metal glass to round post hinge

G-W1: sheet metal glass to square post/ wall hinge

**G-G2:** casting glass to glass hinge

G-R2: casting glass to round post hinge

G-W2: casting glass to square post/ wall hinge

G-G 1

**G-R** 1

G-W 1

G-G2