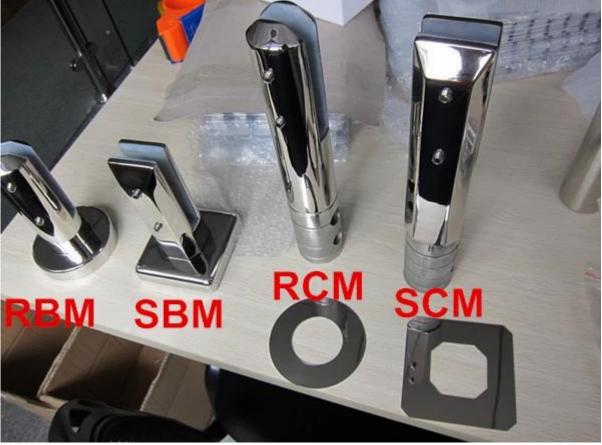

## Features:

| reatures.                    |                                                                                                                                                                                                            |
|------------------------------|------------------------------------------------------------------------------------------------------------------------------------------------------------------------------------------------------------|
| item name                    | glass spigot                                                                                                                                                                                               |
| spigot<br>application        | for swimming pool fence , frameless glass railing , deck glass railing .                                                                                                                                   |
| spigot material              | stainless steel 316                                                                                                                                                                                        |
| spigot quality               | high quality, can be used near pool or sea,in rainy,snowy and windy weather                                                                                                                                |
| spigot finishing             | satin/brushed or mirror polished                                                                                                                                                                           |
| suit glass<br>thickness      | 6mm/8mm/10mm/1076mm,12mm,12.76mm, 13.52mm                                                                                                                                                                  |
| spigot types                 | spigot type 1: round base plate spigot<br>spigot type 2: square base plate spigot<br>spigot type 3: round core drill spigot<br>spigot type4: square core drill spigot                                      |
| spigot Model<br>Number       | RBM: round base plate spigot SBM: square base plate spigot RCM: round core drill spigot SCM: square core drill spigot                                                                                      |
| spigot package               | plastic bag+small white box+carton<br>1 spigot for 1 white box<br>10 or 12 spigots for a carton                                                                                                            |
| spigot weight                | <ul><li>1.65kg for RBM: round base plate spigot</li><li>2.1kg for SBM: square base plate spigot</li><li>1.85kg for RCM: round core drill spigot</li><li>1.97kg for SCM: square core drill spigot</li></ul> |
| mass production<br>lead time | 20-25 days                                                                                                                                                                                                 |
| MOQ                          | 1 set                                                                                                                                                                                                      |
| shipping method              | shipment is sent by courier like DHL, UPS,FEDEX etc for small quantity; shipment is sent by sea/vessel for big quantity                                                                                    |
| trade terms:                 | EXW,FOB,CNF,C&F,CIF etc                                                                                                                                                                                    |
| payment terms:               | T/T(50/50;30/70),western union,alibaba escrow                                                                                                                                                              |
|                              |                                                                                                                                                                                                            |

Model: RBM (round base plate)

Model: SBM (square base plate)

Packing[]

4 types spigot∏

Project Photos for your reference□

1. stainless steel spigot for balcony glass railing design:

2. stainless steel spigot for swimming pool design: