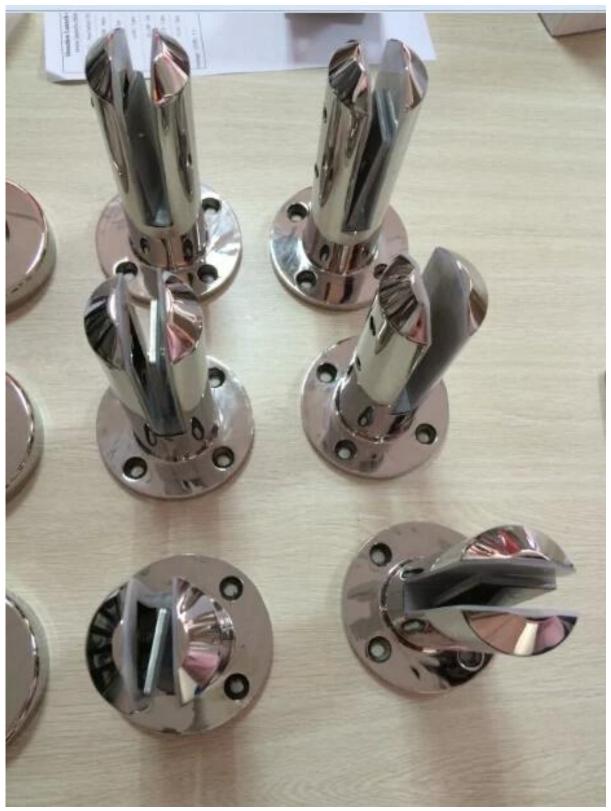

## Features:

| reatures.                    |                                                                                                                                                                                                            |
|------------------------------|------------------------------------------------------------------------------------------------------------------------------------------------------------------------------------------------------------|
| item name                    | glass spigot                                                                                                                                                                                               |
| spigot<br>application        | for swimming pool fence , frameless glass railing , deck glass railing .                                                                                                                                   |
| spigot material              | stainless steel 316                                                                                                                                                                                        |
| spigot quality               | high quality, can be used near pool or sea,in rainy,snowy and windy weather                                                                                                                                |
| spigot finishing             | satin/brushed or mirror polished                                                                                                                                                                           |
| suit glass<br>thickness      | 6mm/8mm/10mm/1076mm,12mm,12.76mm, 13.52mm                                                                                                                                                                  |
| spigot types                 | spigot type 1: round base plate spigot<br>spigot type 2: square base plate spigot<br>spigot type 3: round core drill spigot<br>spigot type4: square core drill spigot                                      |
| spigot Model<br>Number       | RBM: round base plate spigot SBM: square base plate spigot RCM: round core drill spigot SCM: square core drill spigot                                                                                      |
| spigot package               | plastic bag+small white box+carton<br>1 spigot for 1 white box<br>10 or 12 spigots for a carton                                                                                                            |
| spigot weight                | <ul><li>1.65kg for RBM: round base plate spigot</li><li>2.1kg for SBM: square base plate spigot</li><li>1.85kg for RCM: round core drill spigot</li><li>1.97kg for SCM: square core drill spigot</li></ul> |
| mass production<br>lead time | 20-25 days                                                                                                                                                                                                 |
| MOQ                          | 1 set                                                                                                                                                                                                      |
| shipping method              | shipment is sent by courier like DHL, UPS,FEDEX etc for small quantity; shipment is sent by sea/vessel for big quantity                                                                                    |
| trade terms:                 | EXW,FOB,CNF,C&F,CIF etc                                                                                                                                                                                    |
| payment terms:               | T/T(50/50;30/70),western union,alibaba escrow                                                                                                                                                              |
|                              |                                                                                                                                                                                                            |

Model: RBM (round base plate)

Model: SBM (square base plate)

Packing[]

4 types spigot∏

Project Photos for your reference□

1. stainless steel spigot for balcony glass railing design:

2. stainless steel spigot for swimming pool design: