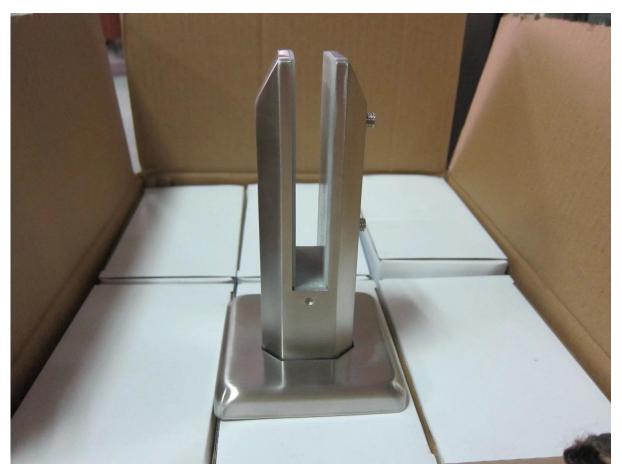

## Features:

| reatures.                    |                                                                                                                                                                                                            |
|------------------------------|------------------------------------------------------------------------------------------------------------------------------------------------------------------------------------------------------------|
| item name                    | glass spigot                                                                                                                                                                                               |
| spigot<br>application        | for swimming pool fence , frameless glass railing , deck glass railing .                                                                                                                                   |
| spigot material              | stainless steel 316                                                                                                                                                                                        |
| spigot quality               | high quality, can be used near pool or sea,in rainy,snowy and windy weather                                                                                                                                |
| spigot finishing             | satin/brushed or mirror polished                                                                                                                                                                           |
| suit glass<br>thickness      | 6mm/8mm/10mm/1076mm,12mm,12.76mm, 13.52mm                                                                                                                                                                  |
| spigot types                 | spigot type 1: round base plate spigot<br>spigot type 2: square base plate spigot<br>spigot type 3: round core drill spigot<br>spigot type4: square core drill spigot                                      |
| spigot Model<br>Number       | RBM: round base plate spigot SBM: square base plate spigot RCM: round core drill spigot SCM: square core drill spigot                                                                                      |
| spigot package               | plastic bag+small white box+carton<br>1 spigot for 1 white box<br>10 or 12 spigots for a carton                                                                                                            |
| spigot weight                | <ul><li>1.65kg for RBM: round base plate spigot</li><li>2.1kg for SBM: square base plate spigot</li><li>1.85kg for RCM: round core drill spigot</li><li>1.97kg for SCM: square core drill spigot</li></ul> |
| mass production<br>lead time | 20-25 days                                                                                                                                                                                                 |
| MOQ                          | 1 set                                                                                                                                                                                                      |
| shipping method              | shipment is sent by courier like DHL, UPS,FEDEX etc for small quantity; shipment is sent by sea/vessel for big quantity                                                                                    |
| trade terms:                 | EXW,FOB,CNF,C&F,CIF etc                                                                                                                                                                                    |
| payment terms:               | T/T(50/50;30/70),western union,alibaba escrow                                                                                                                                                              |
|                              |                                                                                                                                                                                                            |

Model: RBM (round base plate)

Model: SBM (square base plate)

Packing[]

4 types spigot∏

Project Photos for your reference□

1. stainless steel spigot for balcony glass railing design:

2. stainless steel spigot for swimming pool design: