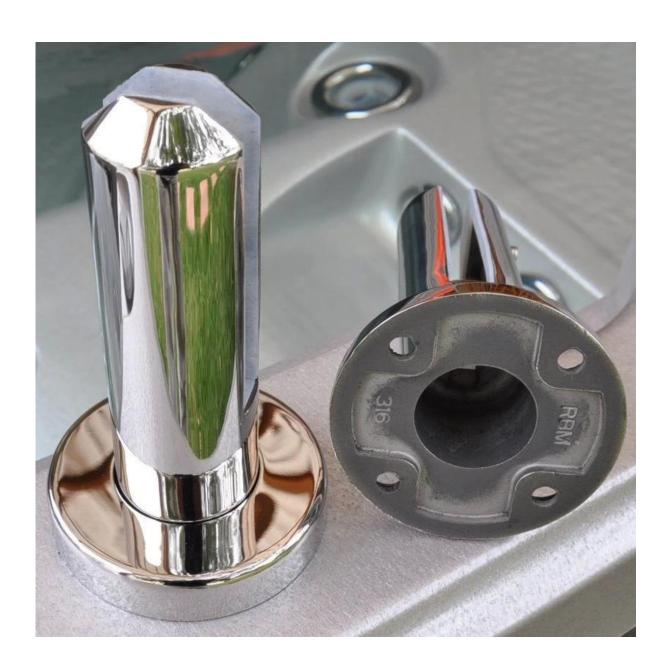

## Features:

| reatures.                    |                                                                                                                                                                                                            |
|------------------------------|------------------------------------------------------------------------------------------------------------------------------------------------------------------------------------------------------------|
| item name                    | glass spigot                                                                                                                                                                                               |
| spigot<br>application        | for swimming pool fence , frameless glass railing , deck glass railing .                                                                                                                                   |
| spigot material              | stainless steel 316                                                                                                                                                                                        |
| spigot quality               | high quality, can be used near pool or sea,in rainy,snowy and windy weather                                                                                                                                |
| spigot finishing             | satin/brushed or mirror polished                                                                                                                                                                           |
| suit glass<br>thickness      | 6mm/8mm/10mm/1076mm,12mm,12.76mm, 13.52mm                                                                                                                                                                  |
| spigot types                 | spigot type 1: round base plate spigot<br>spigot type 2: square base plate spigot<br>spigot type 3: round core drill spigot<br>spigot type4: square core drill spigot                                      |
| spigot Model<br>Number       | RBM: round base plate spigot SBM: square base plate spigot RCM: round core drill spigot SCM: square core drill spigot                                                                                      |
| spigot package               | plastic bag+small white box+carton<br>1 spigot for 1 white box<br>10 or 12 spigots for a carton                                                                                                            |
| spigot weight                | <ul><li>1.65kg for RBM: round base plate spigot</li><li>2.1kg for SBM: square base plate spigot</li><li>1.85kg for RCM: round core drill spigot</li><li>1.97kg for SCM: square core drill spigot</li></ul> |
| mass production<br>lead time | 20-25 days                                                                                                                                                                                                 |
| MOQ                          | 1 set                                                                                                                                                                                                      |
| shipping method              | shipment is sent by courier like DHL, UPS,FEDEX etc for small quantity; shipment is sent by sea/vessel for big quantity                                                                                    |
| trade terms:                 | EXW,FOB,CNF,C&F,CIF etc                                                                                                                                                                                    |
| payment terms:               | T/T(50/50;30/70),western union,alibaba escrow                                                                                                                                                              |
|                              |                                                                                                                                                                                                            |

Model: RBM (round base plate)

Model: SBM (square base plate)

Packing[]

4 types spigot∏

Project Photos for your reference□

1. stainless steel spigot for balcony glass railing design:

2. stainless steel spigot for swimming pool design: