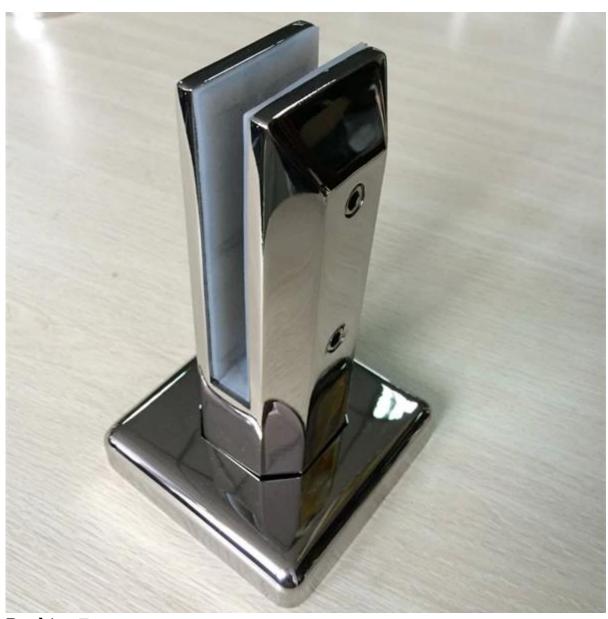

## Features:

| reatures.                    |                                                                                                                                                                                                            |
|------------------------------|------------------------------------------------------------------------------------------------------------------------------------------------------------------------------------------------------------|
| item name                    | glass spigot                                                                                                                                                                                               |
| spigot<br>application        | for swimming pool fence , frameless glass railing , deck glass railing .                                                                                                                                   |
| spigot material              | stainless steel 316                                                                                                                                                                                        |
| spigot quality               | high quality, can be used near pool or sea,in rainy,snowy and windy weather                                                                                                                                |
| spigot finishing             | satin/brushed or mirror polished                                                                                                                                                                           |
| suit glass<br>thickness      | 6mm/8mm/10mm/1076mm,12mm,12.76mm, 13.52mm                                                                                                                                                                  |
| spigot types                 | spigot type 1: round base plate spigot<br>spigot type 2: square base plate spigot<br>spigot type 3: round core drill spigot<br>spigot type4: square core drill spigot                                      |
| spigot Model<br>Number       | RBM: round base plate spigot SBM: square base plate spigot RCM: round core drill spigot SCM: square core drill spigot                                                                                      |
| spigot package               | plastic bag+small white box+carton<br>1 spigot for 1 white box<br>10 or 12 spigots for a carton                                                                                                            |
| spigot weight                | <ul><li>1.65kg for RBM: round base plate spigot</li><li>2.1kg for SBM: square base plate spigot</li><li>1.85kg for RCM: round core drill spigot</li><li>1.97kg for SCM: square core drill spigot</li></ul> |
| mass production<br>lead time | 20-25 days                                                                                                                                                                                                 |
| MOQ                          | 1 set                                                                                                                                                                                                      |
| shipping method              | shipment is sent by courier like DHL, UPS,FEDEX etc for small quantity; shipment is sent by sea/vessel for big quantity                                                                                    |
| trade terms:                 | EXW,FOB,CNF,C&F,CIF etc                                                                                                                                                                                    |
| payment terms:               | T/T(50/50;30/70),western union,alibaba escrow                                                                                                                                                              |
|                              |                                                                                                                                                                                                            |

Model: RBM (round base plate)

Model: SBM (square base plate)

Packing[]

4 types spigot∏

Project Photos for your reference□

1. stainless steel spigot for balcony glass railing design:

2. stainless steel spigot for swimming pool design: