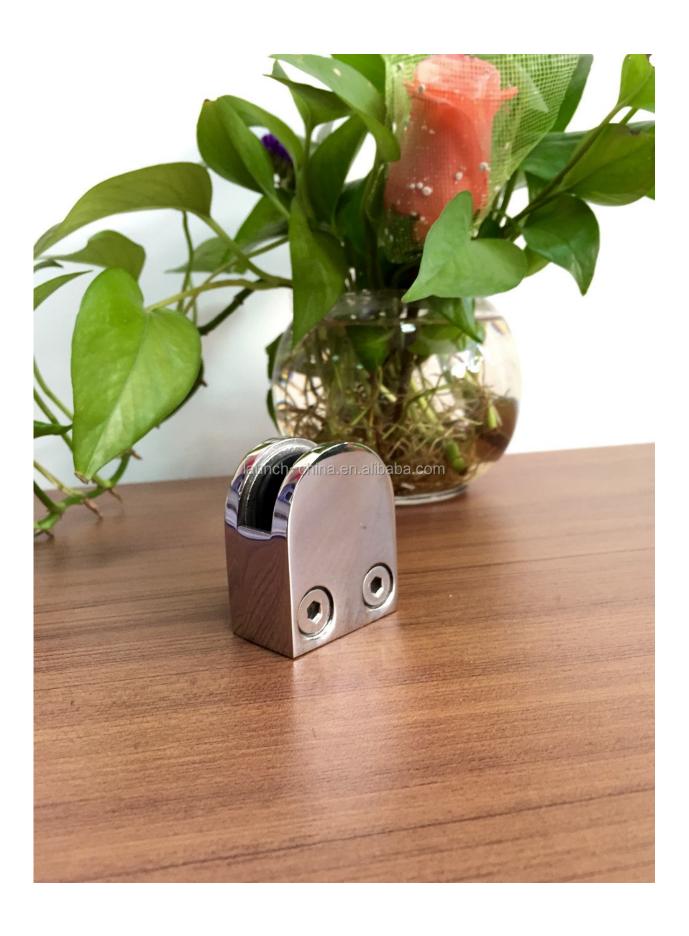

## Stainless steel glass clamp

Material: Stainless steel 304/316;

For glass thickness: 8-12mm; Finish: Satin or mirror polished.

Model No.: G102, G103, G104, G105 and G106.

1. Round shape glass clamp list:

## http://www.chinabalustrade.com

| Material            | Stainless steel 304/ 316 |
|---------------------|--------------------------|
| Finish              | Satin / mirror polished  |
| For glass thickness | 6mm -13.52mm             |