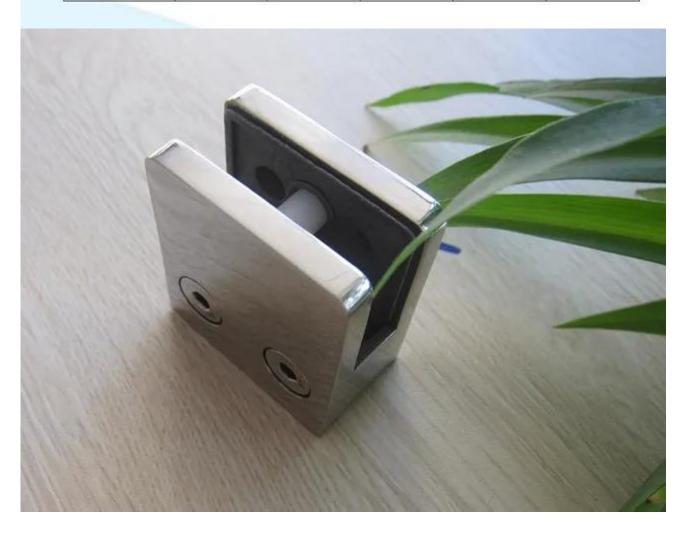

## Stainless steel glass clamp

Material: Stainless steel 304/316;

For glass thickness: 8-12mm; Finish: Satin or mirror polished.

Model No.: G102, G103, G104, G105 and G106.

1. Round shape glass clamp list:

## http://www.chinabalustrade.com

| Material            | Stainless steel 304/ 316 |
|---------------------|--------------------------|
| Finish              | Satin / mirror polished  |
| For glass thickness | 6mm -13.52mm             |