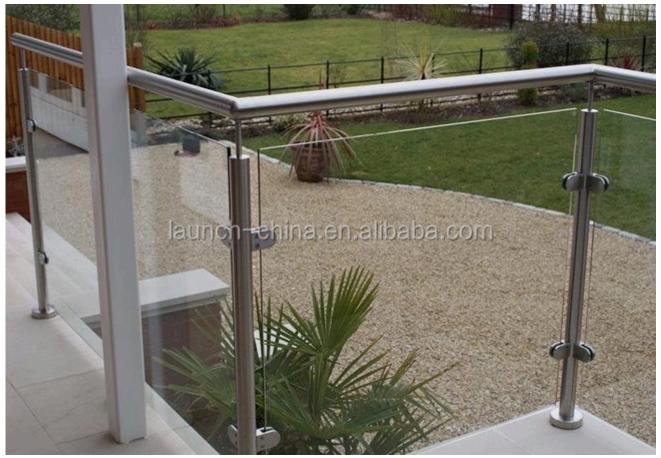

## Stainless steel glass clamp

Material: Stainless steel 304/316;

For glass thickness: 8-12mm; Finish: Satin or mirror polished.

Model No.: G102, G103, G104, G105 and G106.

1. Round shape glass clamp list:

## http://www.chinabalustrade.com

| Material            | Stainless steel 304/ 316 |
|---------------------|--------------------------|
| Finish              | Satin / mirror polished  |
| For glass thickness | 6mm -13.52mm             |

| Model No. | Α  | В  | С  | D  | E      |
|-----------|----|----|----|----|--------|
| G103      | 50 | 40 | 22 | 8  | 0      |
| G104      | 50 | 40 | 26 | 12 | 0      |
| G105      | 55 | 45 | 28 | 14 | 0      |
| G103R     | 52 | 40 | 22 | 8  | R-21.5 |
| G104R     | 52 | 40 | 26 | 12 | R-21.5 |
| G105R     | 58 | 45 | 28 | 14 | R-25.4 |

## Shenzhen Launch Co., Ltd

www.launch-china.cn

2. Square shape glass clamp list: javascript:void(0);/\*1465199197806\*/

## For glass thickness: 8-10mm

| Model No. | Α  | В  | С    | D  | E      |
|-----------|----|----|------|----|--------|
| G102      | 44 | 44 | 4 25 | 11 | 0      |
| G102R     | 48 | 44 | 25   | 11 | R-21.5 |

3. 90 degree corner glass clamp : javascript:void(0);/\*1464254509961\*/

4. 180 degree middle glass clamp:

Thanks for your visit, Any interested or needs, please kindly contact with me freely:

Contact: Joey Lan Email: sales02@launch-china.cn . Skype: launch-02. Mob/Wechat/WhatsApp: 86-18707054903 .