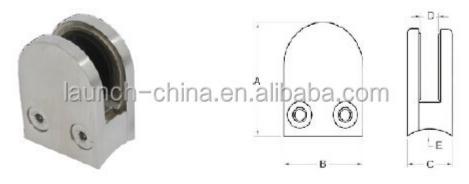

## Stainless steel glass clamp

Material: Stainless steel 304/316;

For glass thickness: 8-12mm; Finish: Satin or mirror polished.

Model No.: G102, G103, G104, G105 and G106.

1. Round shape glass clamp list:

## http://www.chinabalustrade.com

| Material            | Stainless steel 304/ 316 |
|---------------------|--------------------------|
| Finish              | Satin / mirror polished  |
| For glass thickness | 6mm -13.52mm             |

| Model No. | Α  | В  | С  | D  | E      |
|-----------|----|----|----|----|--------|
| G103      | 50 | 40 | 22 | 8  | 0      |
| G104      | 50 | 40 | 26 | 12 | 0      |
| G105      | 55 | 45 | 28 | 14 | 0      |
| G103R     | 52 | 40 | 22 | 8  | R-21.5 |
| G104R     | 52 | 40 | 26 | 12 | R-21.5 |
| G105R     | 58 | 45 | 28 | 14 | R-25.4 |