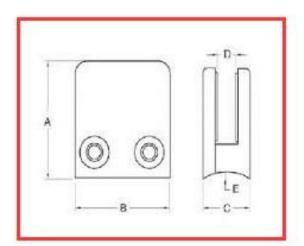

## Stainless steel glass clamp

Material: Stainless steel 304/316;

For glass thickness: 8-12mm; Finish: Satin or mirror polished.

Model No.: G102, G103, G104, G105 and G106.

1. Round shape glass clamp list:

| Model No. | Α  | В  | С  | D  | E      |
|-----------|----|----|----|----|--------|
| G103      | 50 | 40 | 22 | 8  | 0      |
| G104      | 50 | 40 | 26 | 12 | 0      |
| G105      | 55 | 45 | 28 | 14 | 0      |
| G103R     | 52 | 40 | 22 | 8  | R-21.5 |
| G104R     | 52 | 40 | 26 | 12 | R-21.5 |
| G105R     | 58 | 45 | 28 | 14 | R-25.4 |

## For glass thickness: 8-10mm

| Model No. | Α  | В  | С    | D  | E      |
|-----------|----|----|------|----|--------|
| G102      | 44 | 44 | 4 25 | 11 | 0      |
| G102R     | 48 | 44 | 25   | 11 | R-21.5 |