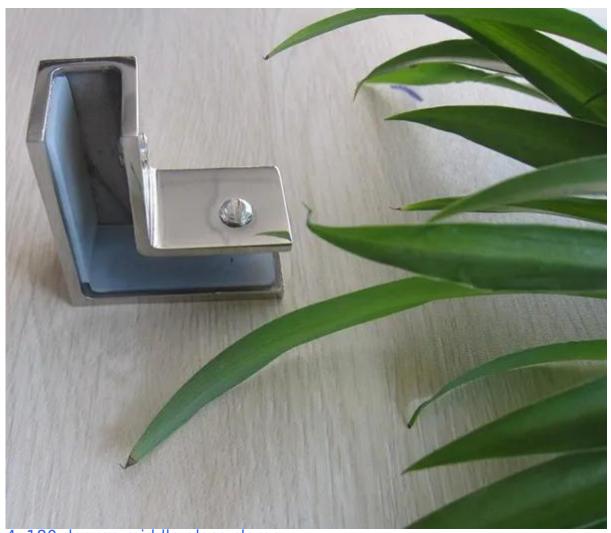

3. 90 degree corner glass clamp : javascript:void(0);/\*1464254509961\*/

4. 180 degree middle glass clamp:

Thanks for your visit, Any interested or needs, please kindly contact with me freely:

Contact: Joey Lan Email: sales02@launch-china.cn . Skype: launch-02. Mob/Wechat/WhatsApp: 86-18707054903 .