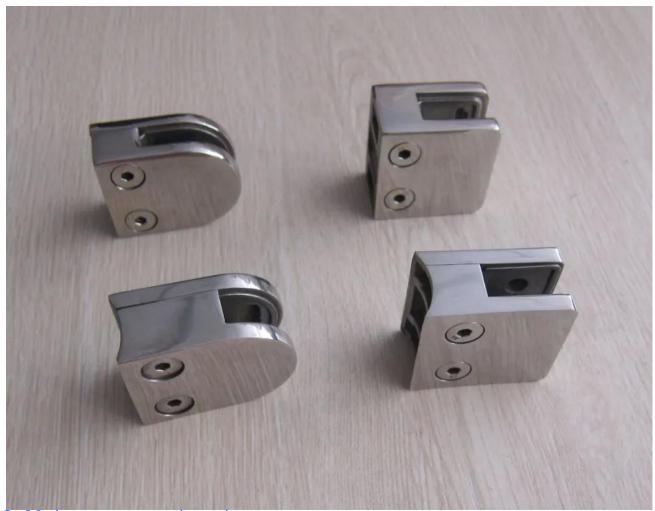

## Stainless steel glass clamp

Material: Stainless steel 304/316;

For glass thickness: 8-12mm; Finish: Satin or mirror polished.

Model No.: G102, G103, G104, G105 and G106.

1. Round shape glass clamp list:

## http://www.chinabalustrade.com

| Material            | Stainless steel 304/ 316 |
|---------------------|--------------------------|
| Finish              | Satin / mirror polished  |
| For glass thickness | 6mm -13.52mm             |

## Shenzhen Launch Co., Ltd

www.launch-china.cn

2. Square shape glass clamp list: javascript:void(0);/\*1465199197806\*/