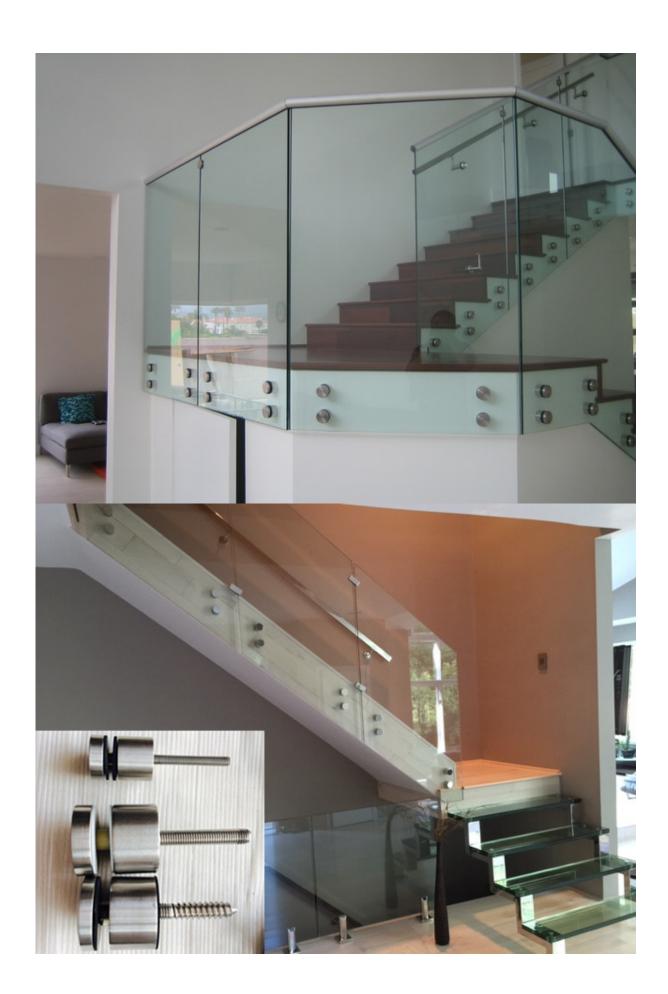

frameless glass fence, glass balustrade, glass railing with stainless steel standoff project photo: