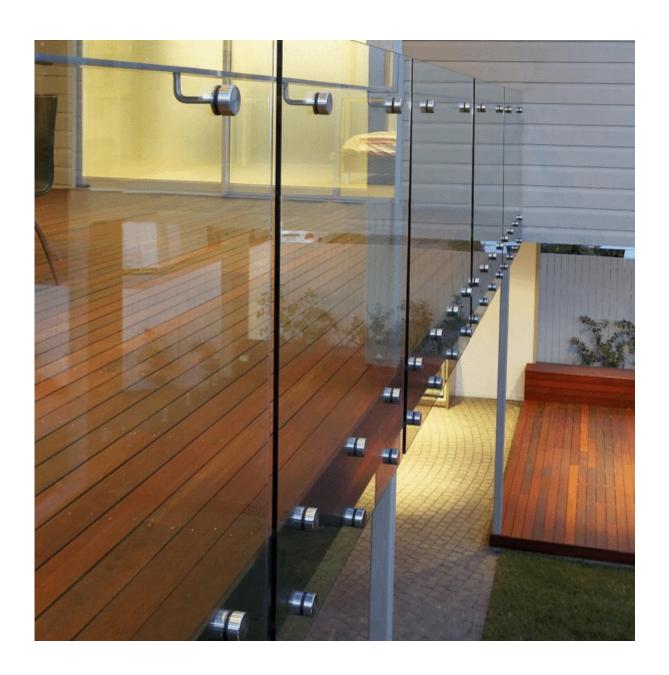

frameless glass fence, glass balustrade, glass railing with stainless steel standoff project photo: