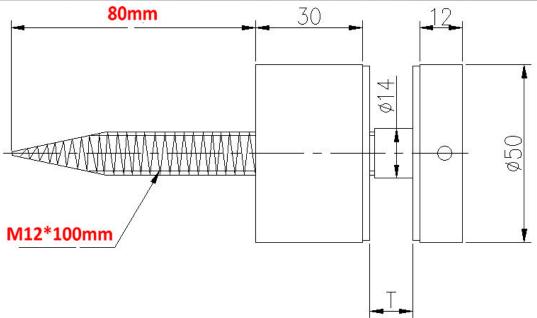

## frameless glass balustrades or railings with stainless steel standoffs:

- custom size made standoff, CNC machining
- stainless steel or aluminum or brass material
- satin or polish or chrome finish
- for frameless glass balustrade or glass railing
- for glass balcony or glass staircase or deck railing or timber balustrade
- clear toughened tempered glass, laminated glass, tint glass
- Glass thickness can be 6-19mm
- Glass height can be 900mm to 1200mm
- Glass width can be 1000mm or 1500mm
- Side mounted or side fixed
- with top rail or without top rail or with side hand rail
- 4 standoffs or even 6 standoffs to support one glass panel
- 2 types screw: standoff for concrete mount and standoff for wood mount