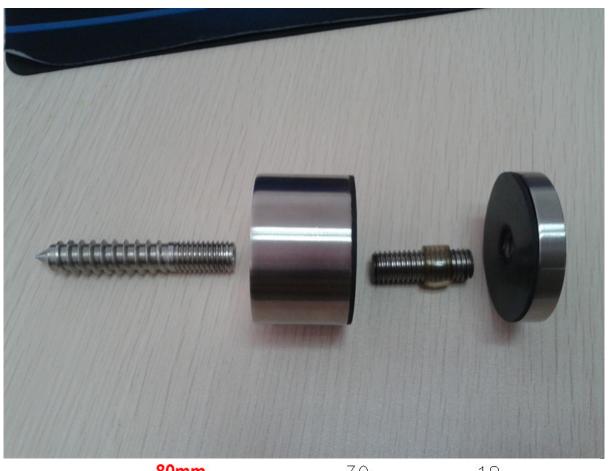

## frameless glass balustrades or railings with stainless steel standoffs:

- custom size made standoff, CNC machining
- stainless steel or aluminum or brass material
- satin or polish or chrome finish
- for frameless glass balustrade or glass railing
- for glass balcony or glass staircase or deck railing or timber balustrade
- clear toughened tempered glass, laminated glass, tint glass
- Glass thickness can be 6-19mm
- Glass height can be 900mm to 1200mm
- Glass width can be 1000mm or 1500mm
- Side mounted or side fixed
- with top rail or without top rail or with side hand rail
- 4 standoffs or even 6 standoffs to support one glass panel
- 2 types screw: standoff for concrete mount and standoff for wood mount