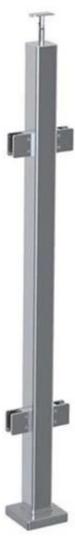

Photos of round rail posts : 50\*8mm dia, H =1100mm End post

Middle post

corner post

square rail post 50x50mm

end post middle post

corner post

installation photo of stainless steel glass rail systems