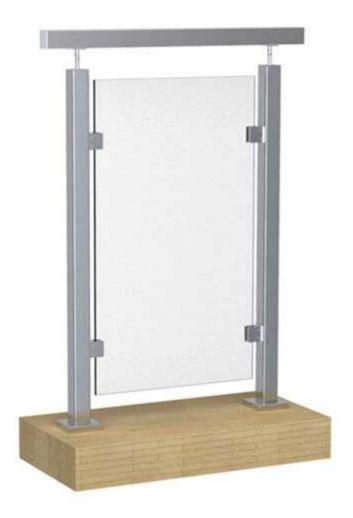

stainless steel glass rail system , with clear glass panels and top handrail tubes .

Photos of round rail posts : 50\*8mm dia, H =1100mm End post

Middle post

corner post

square rail post 50x50mm

end post middle post

corner post

installation photo of stainless steel glass rail systems