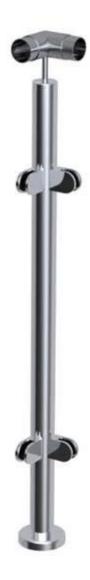

Photos of round rail posts : 50\*8mm dia, H =1100mm End post

Middle post

corner post

square rail post 50x50mm

end post middle post

corner post

installation photo of stainless steel glass rail systems