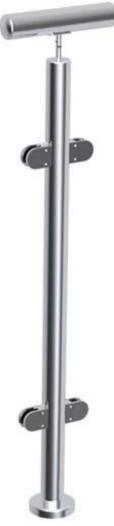

Photos of round rail posts : 50\*8mm dia, H =1100mm End post

Middle post

corner post

square rail post 50x50mm

end post middle post

corner post

installation photo of stainless steel glass rail systems