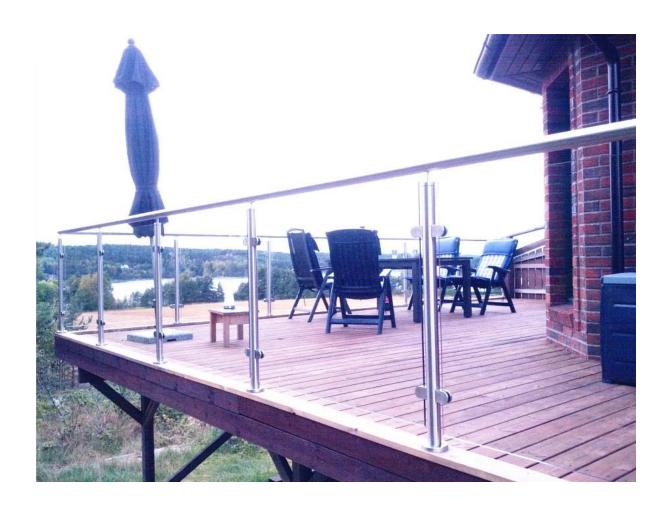

stainless steel glass rail system , with clear glass panels and top handrail tubes .

Photos of round rail posts : 50\*8mm dia, H =1100mm End post

Middle post

corner post

square rail post 50x50mm

end post middle post

corner post

installation photo of stainless steel glass rail systems