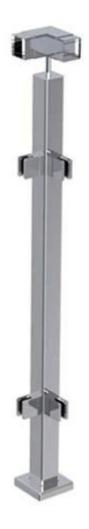

Photos of round rail posts : 50\*8mm dia, H =1100mm End post

Middle post

corner post

square rail post 50x50mm

end post middle post

corner post

installation photo of stainless steel glass rail systems