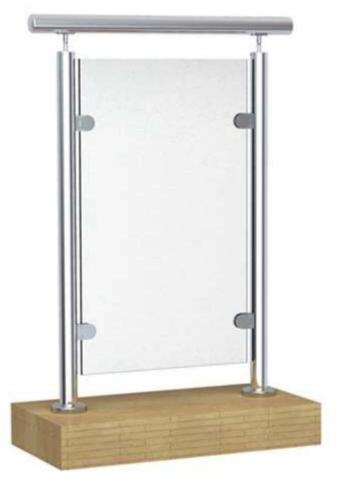

stainless steel glass rail system , with clear glass panels and top handrail tubes .

Photos of round rail posts : 50\*8mm dia, H =1100mm End post

Middle post

corner post

square rail post 50x50mm

end post middle post

corner post

installation photo of stainless steel glass rail systems