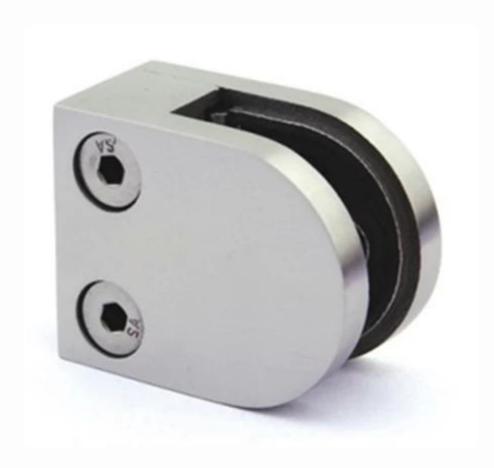

Different models of stainless steel glass railing balustrade D clamp :

G105

G104

G106