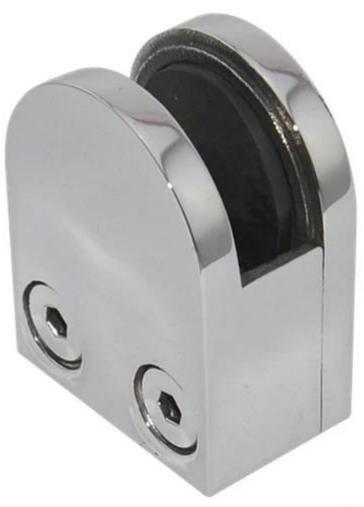

Different models of stainless steel glass railing balustrade D clamp :

G105

G104

G106