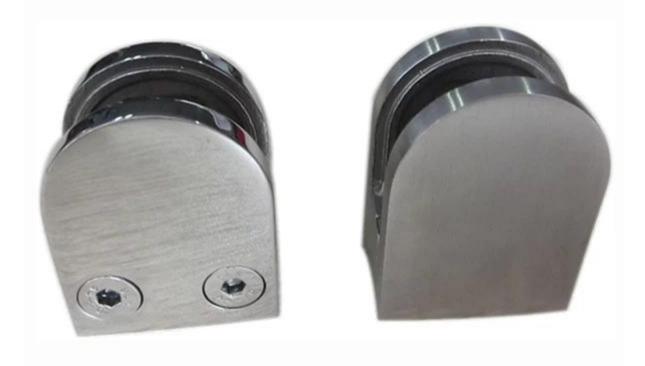

Different models of stainless steel glass railing balustrade D clamp :

G105

G104

G106