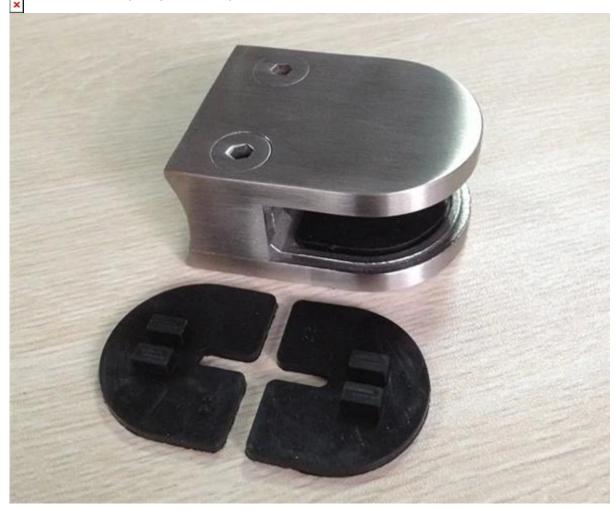

## Specification:

• Material: Stainless steel 304/316;

• For glass thickness: 8-12mm;

• Finish: Satin or mirror polished.

• Model No.: G102, G103, G104, G105 and G106 etc .

1. Round shape glass clips G103, G103R etc: