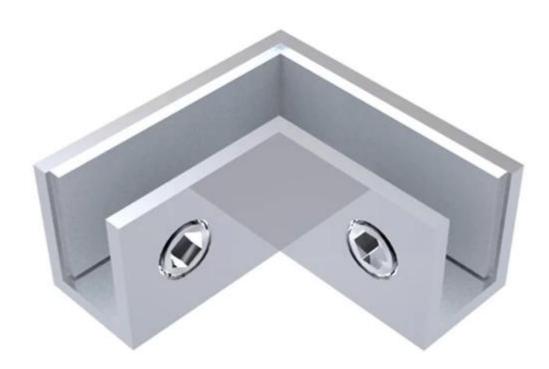

3. Corner 90 degree glass clamp:

4. Middle 180 degree glass clamp BC- 80 x 35:

5. Side mounting glass clamp CB-180 :

Thanks for your visit, Any interested or needs, please kindly contact with me freely:

Joey Lan