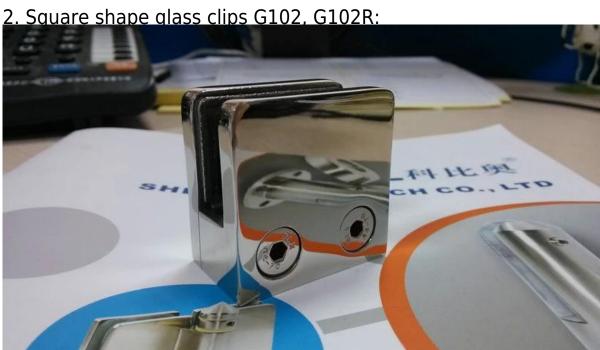

## Specification:

• Material: Stainless steel 304/316;

• For glass thickness: 8-12mm;

• Finish: Satin or mirror polished.

• Model No.: G102, G103, G104, G105 and G106 etc .

1. Round shape glass clips G103, G103R etc: