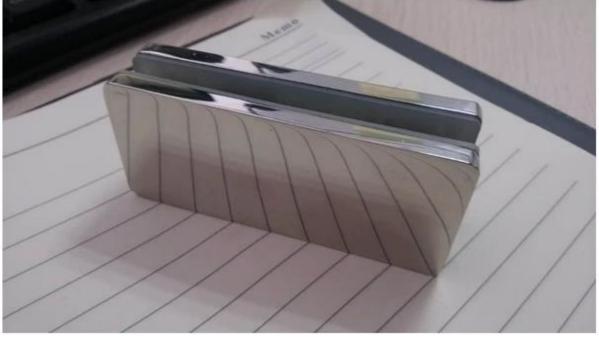

3. Corner 90 degree glass clamp:

4. Middle 180 degree glass clamp BC- 80 x 35:

5. Side mounting glass clamp CB-180 :

Thanks for your visit, Any interested or needs, please kindly contact with me freely:

Joey Lan