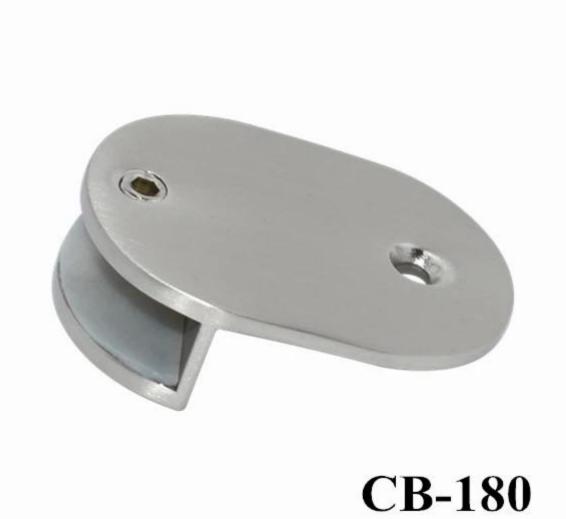

3. Corner 90 degree glass clamp:

4. Middle 180 degree glass clamp BC- 80 x 35:

5. Side mounting glass clamp CB-180 :

Thanks for your visit, Any interested or needs, please kindly contact with me freely:

Joey Lan