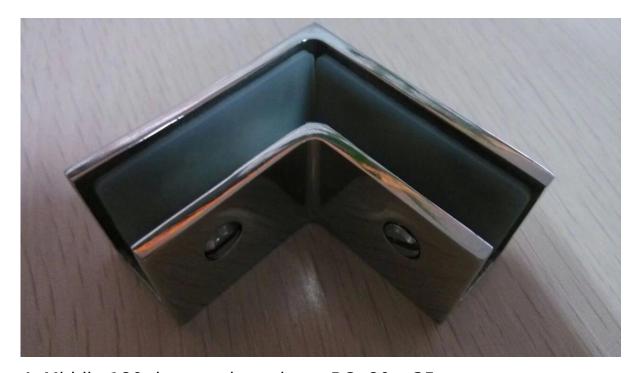

3. Corner 90 degree glass clamp:

4. Middle 180 degree glass clamp BC- 80 x 35:

5. Side mounting glass clamp CB-180 :

Thanks for your visit, Any interested or needs, please kindly contact with me freely:

Joey Lan