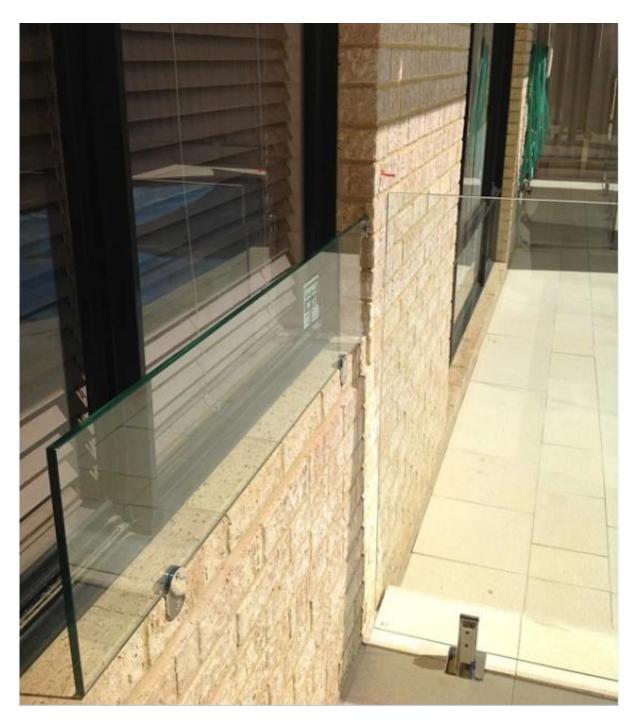

## stainless steel glass railing fittings cr laurence glass clamps

## Specification:

• Material: Stainless steel 304/316;

• For glass thickness: 8-12mm;

• Finish: Satin or mirror polished.

• Model No.: G102, G103, G104, G105 and G106 etc .

1. Round shape glass clips G103, G103R etc:

3. Corner 90 degree glass clamp:

4. Middle 180 degree glass clamp BC- 80 x 35:

5. Side mounting glass clamp CB-180 :

Thanks for your visit, Any interested or needs, please kindly contact with me freely:

Joey Lan