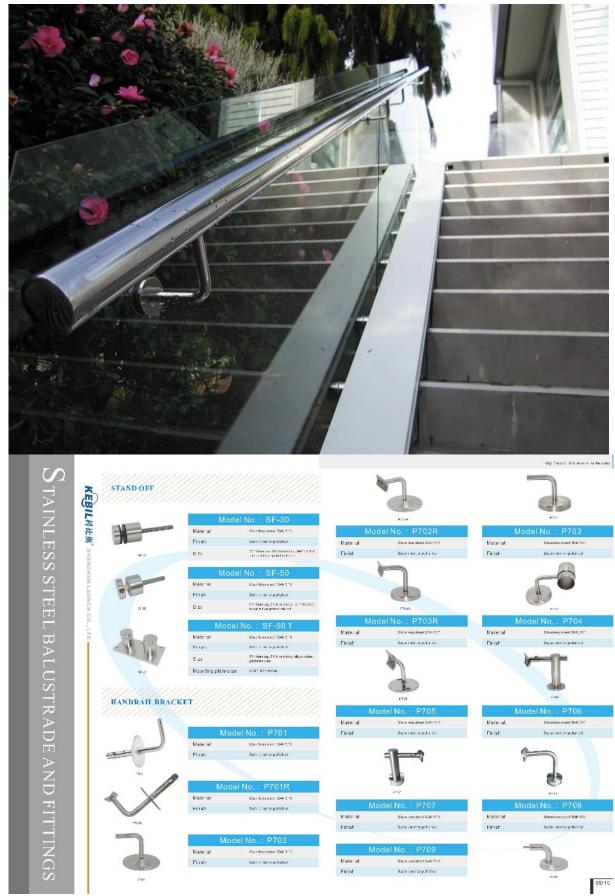

## stainless steel glass railing stair railing bracket glass panel mounting brackets 1> Adjustable Stainless Steel Handrail Bracket: Material:stainless steel 304/316

Finish: Satin / Mirror polished

With arc or flat plate

For both round and square pipe/40x40/50x50/42.4/50.8mm pipe

Glass thickness: 6/8/10/10.76/12.76mm

Various design for your selection, OEM is welcome also

2> For more information:

| What are the features of our stainless steel handrail bracket? |                                                                                                            |
|----------------------------------------------------------------|------------------------------------------------------------------------------------------------------------|
| Product name:                                                  | handrail bracket, glass<br>mounting handrail bracket,<br>wall mounting handrail<br>racket, handrail holder |
| Country of Origin:                                             | Guangdong province ,<br>China                                                                              |
| Material:                                                      | stainless steel 304/316                                                                                    |
| Finish:                                                        | satin / mirror                                                                                             |
| Dimension                                                      | 60mm mounting plate,<br>12mm supporting leg, to<br>support flat or round tube                              |
| Fabrication process:                                           | stampingmodifying<br>drilling/tappingpolishing<br>assembling                                               |
| Application Area:                                              | swimming pool area,<br>balcony, staircase,shopping<br>mall, office etc .                                   |
| Production ability:                                            | 10000 pcs / month                                                                                          |
| Minimum order quantity:                                        | 1 pc                                                                                                       |
| Port:                                                          | Shenzhen port                                                                                              |
| Trade terms available:                                         | FOB , CIF , C&F , CFR , EX-<br>WORKS                                                                       |
| Payment terms available:                                       | T/T ; L/C at sight ; Western<br>Union , Alibaba Escrow                                                     |